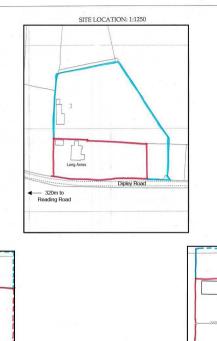

EXISTING BLOCK PLAN: 1:500

Long Acres

©Crown copyright 2023 All rights reserved VGH Licence Number 100045381

PROPOSED BLOCK PLAN: 1:500

Long Acres

75800mm-

NOTE:
BASEWORKS ARE TO BE SET OUT ONLY TO
FOUNDATION DRIVINGS. CONTRACTORS AND
ERECTORS MUST VERBY ALL DIMENSIONS ON
SITE BEFORE WORK COMMENCES.