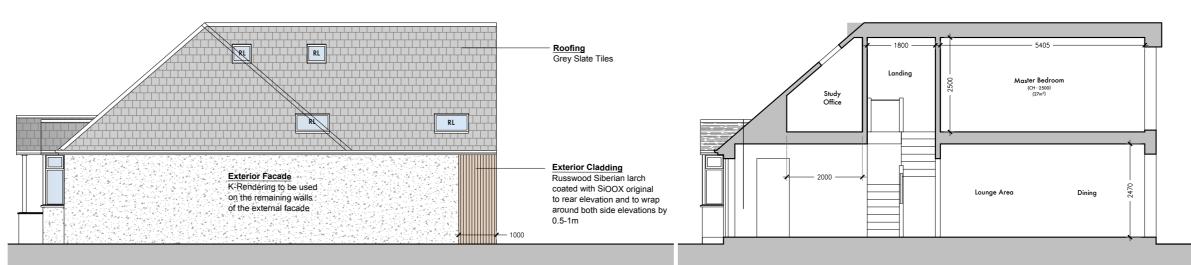

PROPOSED FRONT ELEVATION Street-scape elevation





EXISTING SIDE ELEVATION

**EXISTING SIDE ELEVATION** 





PROPOSED SIDE ELEVATION

COTSWOLD



## EXISTING REAR ELEVATION



## PROPOSED REAR ELEVATION



## **EXISTING SIDE SECTION A-A**

## PROPOSED SIDE ELEVATION

**PROPOSED SIDE SECTION A-A** 

# **GENERAL NOTES**

1. Dimensions should not be scaled from the drawings where accuracy is essential.

2. Details dimensions and levels to be checked on site by builder prior to commencement of works. Any works commenced prior to all necessary local authority approvals are entirely at the risk of the owner & builder.

3. Structural details are subject to exposure of existing construction and verification by L.A Surveyor and any necessary revised details are to be agreed with the L.A Surveyor prior to carrying out the affected works.



M + Architecture Planning Ltd Regus, Wellington Way, Brooklands