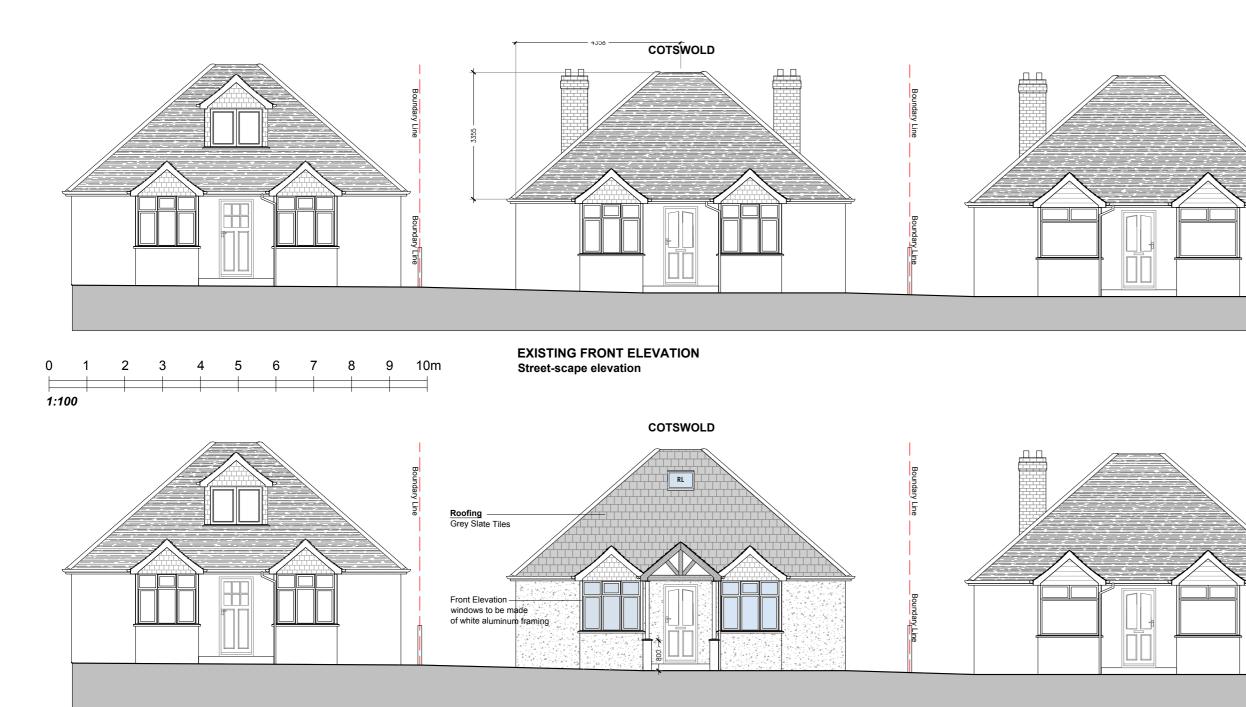

PROPOSED FRONT ELEVATION Street-scape elevation

EXISTING SIDE ELEVATION

**EXISTING SIDE ELEVATION** 

PROPOSED SIDE ELEVATION

COTSWOLD