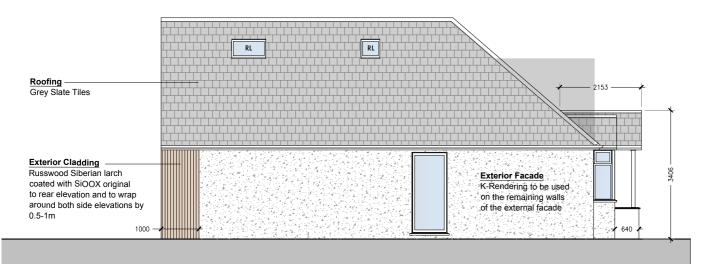

PROPOSED FRONT ELEVATION Street-scape elevation





EXISTING SIDE ELEVATION

**EXISTING SIDE ELEVATION** 





PROPOSED SIDE ELEVATION

COTSWOLD



## EXISTING REAR ELEVATION



## PROPOSED REAR ELEVATION



## **EXISTING SIDE SECTION A-A**

## PROPOSED SIDE ELEVATION

**PROPOSED SIDE SECTION A-A** 

# **GENERAL NOTES**

1. Dimensions should not be scaled from the drawings where accuracy is essential.

2. Details dimensions and levels to be checked on site by builder prior to commencement of works. Any works commenced prior to all necessary local authority approvals are entirely at the risk of the owner & builder.

3. Structural details are subject to exposure of existing construction and verification by L.A Surveyor and any necessary revised details are to be agreed with the L.A Surveyor prior to carrying out the affected works.



M + Architecture Planning Ltd Regus, Wellington Way, Brookland