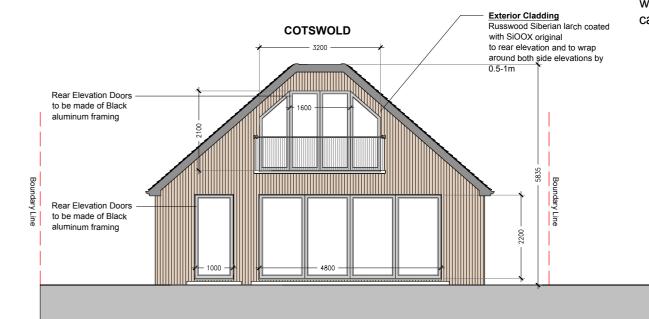

PROPOSED FRONT ELEVATION Street-scape elevation





EXISTING SIDE ELEVATION

**EXISTING SIDE ELEVATION** 





PROPOSED SIDE ELEVATION

COTSWOLD



## EXISTING REAR ELEVATION



## PROPOSED REAR ELEVATION



## **EXISTING SIDE SECTION A-A**

## PROPOSED SIDE ELEVATION

**PROPOSED SIDE SECTION A-A** 

# **GENERAL NOTES**

1. Dimensions should not be scaled from the drawings where accuracy is essential.

2. Details dimensions and levels to be checked on site by builder prior to commencement of works. Any works commenced prior to all necessary local authority approvals are entirely at the risk of the owner & builder.

3. Structural details are subject to exposure of existing construction and verification by L.A Surveyor and any necessary revised details are to be agreed with the L.A Surveyor prior to carrying out the affected works.



M + Architecture Planning Ltd Regus, Wellington Way, Brooklands Business Park Weybridge, KT13 0TT

T - +44 7864878349 E - info@ma-p