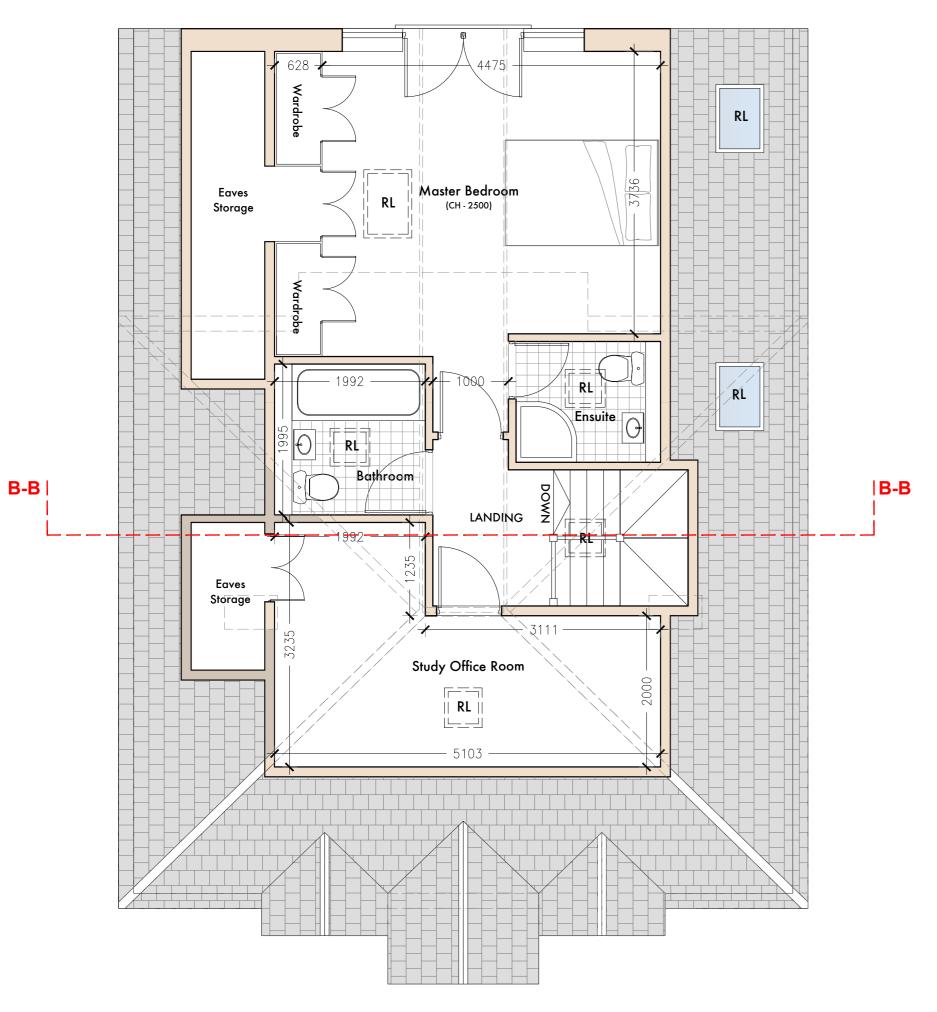

RL RL Roofing **Grey Slate Tiles** RL RL RL RLRoofing Grey Slate Tiles RL

PROPOSED FIRST FLOOR Scale: 1:50

PROPOSED ROOF PLAN Scale: 1:100

PROPOSED SECTION B-B Scale: 1:100

#### PROJECT TITLE

Proposal for a Two Storey
Rear extension, including conversion
of roof into a habitable space with
associated internal and external
changes: Material updates

DRAWING TITLE/NO: 2412\_3
Proposed First Floor & Roof plan