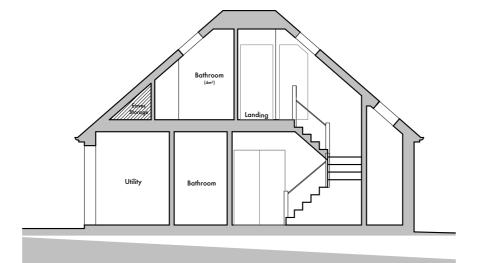

RL RL Roofing **Grey Slate Tiles** RL RL RL RLRoofing Grey Slate Tiles RL

PROPOSED FIRST FLOOR Scale: 1:50

PROPOSED ROOF PLAN Scale: 1:100

PROPOSED SECTION B-B Scale: 1:100