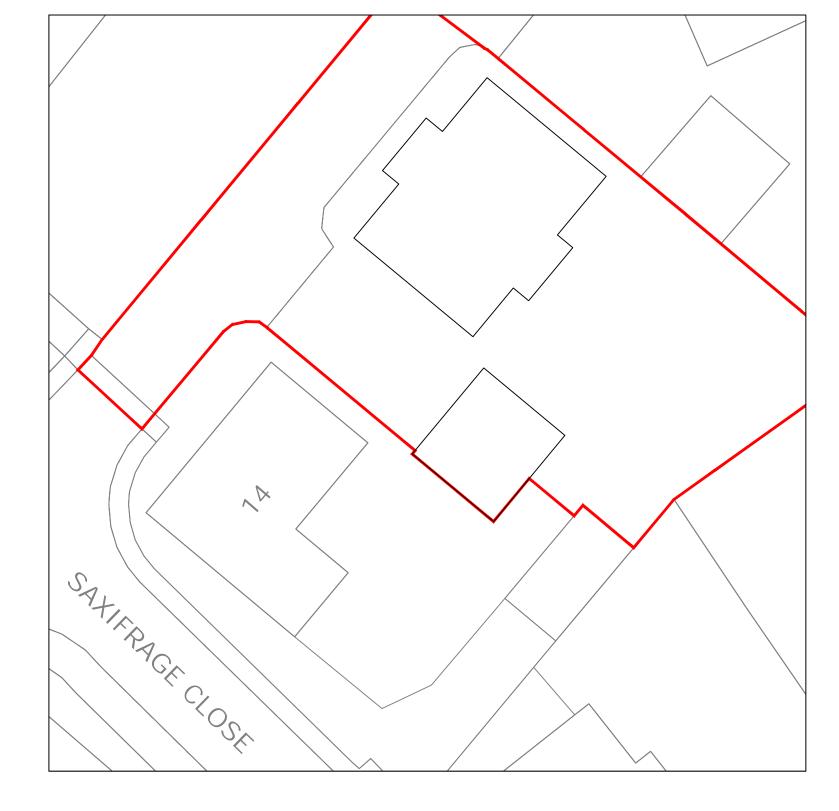

## Block Plan @ 1:200

0 2m 4m 6m 8m 10m 12m 14m

Extension Drawings Ltd, 5 Great Farley Drive, B31 5HG Tel: 0121 448 3565 Web: ExtensionDrawings.com

Lindsey Field

13 Saxifrage Close Bromsgrove, B61 0FG

| Project |                          |
|---------|--------------------------|
|         | Rear Ext. & Garage Conv. |

Existing Site & Block Plan

| Scale       | A3          | For Use As Planning<br>Drawings Only |
|-------------|-------------|--------------------------------------|
| Drawn       | RS          | Oct 2023                             |
| Drawing No. | ED23-084-EB | Revision -                           |