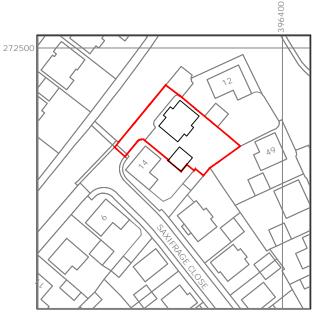

## Location Plan @ 1:1250

0 10m 20m 30m 40m 50m 60m 70m 80m 90m OS License No: 100047474