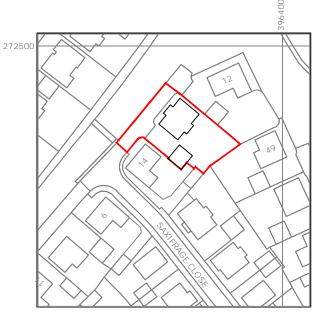

## Location Plan @ 1:1250

0 10m 20m 30m 40m 50m 60m 70m 80m 90m OS License No: 100047474

## Block Plan @ 1:200

2m 4m 6m 8m 10m 12m 14m

Extension Drawings Ltd, 5 Great Farley Drive, B31 5HG Tel: 0121 448 3565 Web: ExtensionDrawings.com

| Client | Lindsey | Field |
|--------|---------|-------|
|        |         |       |

13 Saxifrage Close Bromsgrove, B61 0FG

| Project |                          |
|---------|--------------------------|
|         | Rear Ext. & Garage Conv. |

Existing Site & Block Plan

| Scale A3    |              | For Use As Planning<br>Drawings Only |  |
|-------------|--------------|--------------------------------------|--|
| Drawn       | RS           | Oct 2023                             |  |
| Drawing No. | ED23-084- EB | Revision A                           |  |