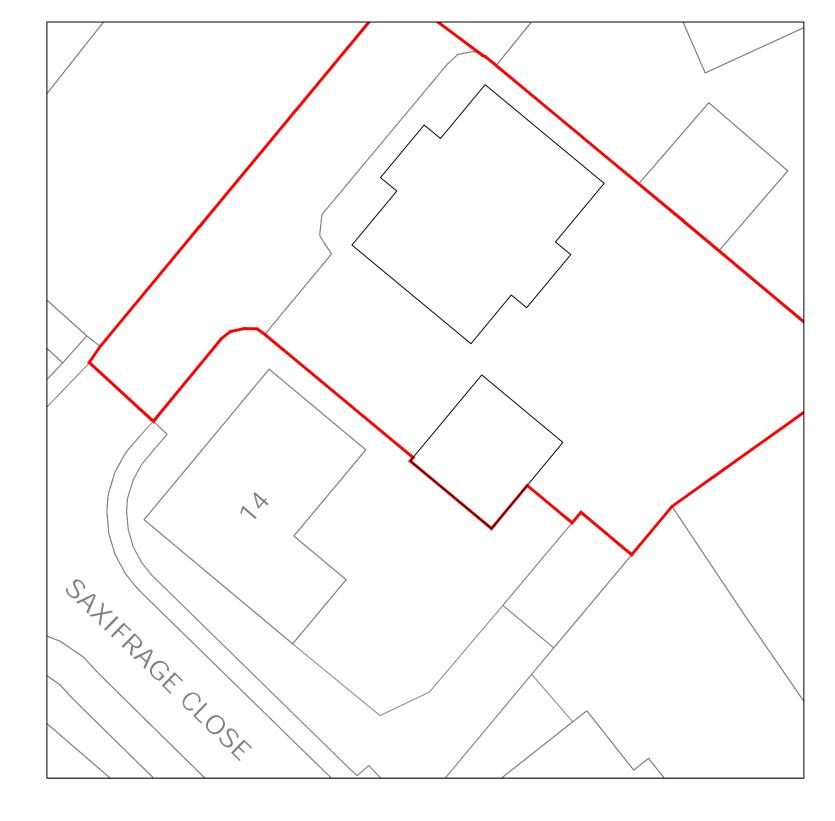

## Block Plan @ 1:200

2m 4m 6m 8m 10m 12m 14m

Extension Drawings Ltd, 5 Great Farley Drive, B31 5HG Tel: 0121 448 3565 Web: ExtensionDrawings.com

| Client | Lindsey | Field |
|--------|---------|-------|
|        |         |       |

13 Saxifrage Close Bromsgrove, B61 0FG

| Project |                          |
|---------|--------------------------|
|         | Rear Ext. & Garage Conv. |

Existing Site & Block Plan

| Scale A3    |              | For Use As Planning<br>Drawings Only |  |
|-------------|--------------|--------------------------------------|--|
| Drawn       | RS           | Oct 2023                             |  |
| Drawing No. | ED23-084- EB | Revision A                           |  |