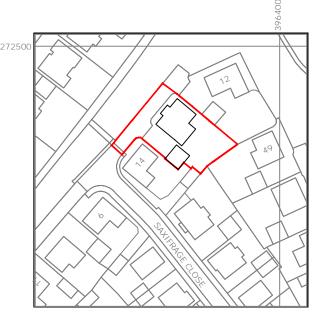

## Location Plan @ 1:1250

0 10m 20m 30m 40m 50m 60m 70m 80m 90m OS License No: 100047474

## Block Plan @ 1:200

0 2m 4m 6m 8m 10m 12m 14m

| Client  | Lindsey Field       |
|---------|---------------------|
| Address | 13 Saxifrage Close  |
|         | Bromsgrove, B61 0FG |

| Project | Rear Ext. & Garage Conv.   |
|---------|----------------------------|
| Drawing | Proposed Site & Block Plan |