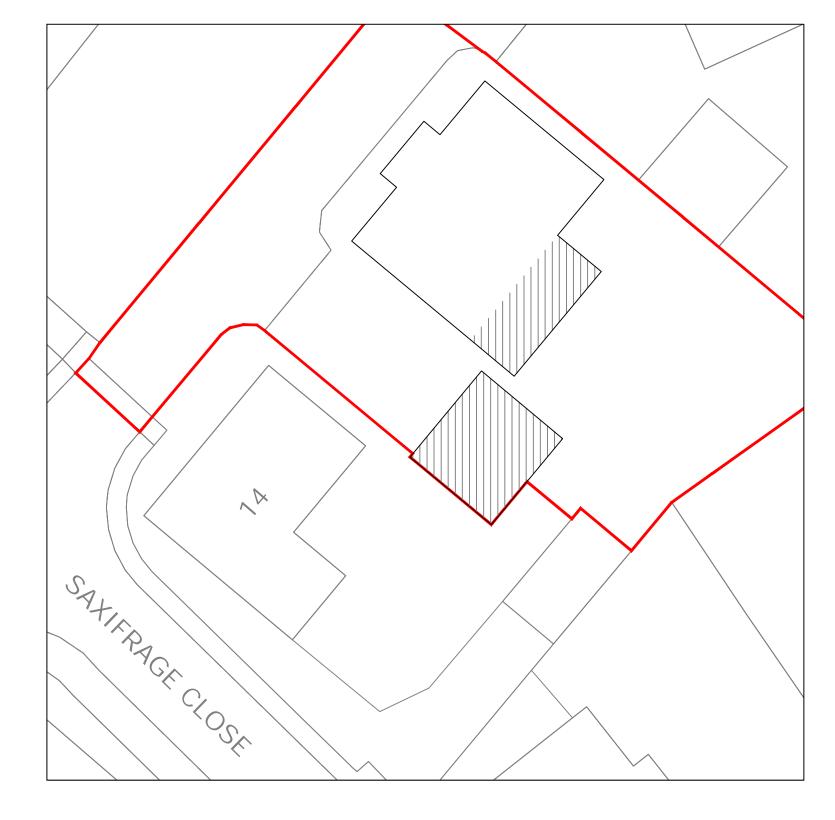

## Block Plan @ 1:200

0 2m 4m 6m 8m 10m 12m 14m

| Client  | Lindsey Field       |
|---------|---------------------|
| Address | 13 Saxifrage Close  |
|         | Bromsgrove, B61 0FG |

| Project | Rear Ext. & Garage Conv.   |
|---------|----------------------------|
| Drawing | Proposed Site & Block Plan |