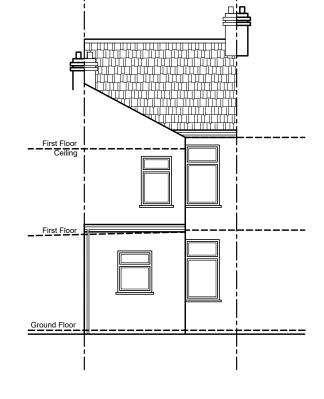

MATERIALS USED IN THE CONSTRUCTION OF THE REAR EXTENSION WILL MATCH THE MAIN DWELLING

**EXISTING REAR ELEVATION** 

PROPOSED REAR ELEVATION

| REFERENCE | NOTES:  ALL DIMENSIONS TO BE CHECKED ON SITE PRIOR TO COMMENCEMENT OF WORKS.  BEFORE BUILDING WORKS COMMENCES IT IS THE RESPONSIBILITY OF THE BUILDER OR OWNER TO SERVE PARTY WALL NOTICE.  CLIENT TO ENSURE ALL OF THE CONTRACTORS' WORK ON SITE TO COMPLY WITH AND MEET APPROVAL OF THE RELEVANT BRITISH STANDARDS AND LOCAL AUTHORITY INCLUDING PLANNING AND BUILDING CONTROL DEPARTMENTS. | UNIT 2, 133B ILFORD LANE. ILFORD. IG1 2RP | DRAWN GM CHECKED FH  CHECKED GRAYS. RM17 6LB | REAR ELEVATION (EXTENSION) | DRAWING NO: 6M1-03  SCALE: 1:100 @ A3  DATE: 12-10-2023 |
|-----------|-----------------------------------------------------------------------------------------------------------------------------------------------------------------------------------------------------------------------------------------------------------------------------------------------------------------------------------------------------------------------------------------------|-------------------------------------------|----------------------------------------------|----------------------------|---------------------------------------------------------|
|-----------|-----------------------------------------------------------------------------------------------------------------------------------------------------------------------------------------------------------------------------------------------------------------------------------------------------------------------------------------------------------------------------------------------|-------------------------------------------|----------------------------------------------|----------------------------|---------------------------------------------------------|