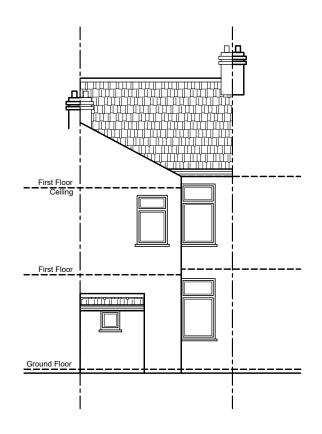

MATERIALS USED IN THE CONSTRUCTION OF THE REAR EXTENSION WILL MATCH THE MAIN DWELLING

**EXISTING REAR ELEVATION** 

PROPOSED REAR ELEVATION

| REFERENCE | NOTES:  ALL DIMENSIONS TO BE CHECKED ON SITE PRIOR TO COMMENCEMENT OF WORKS.  BEFORE BUILDING WORKS COMMENCES IT IS THE RESPONSIBILITY OF THE BUILDER OR OWNER TO SERVE PARTY WALL NOTICE.  CLIENT TO ENSURE ALL OF THE CONTRACTORS' WORK ON SITE TO COMPLY WITH AND MEET APPROVAL OF THE RELEVANT BRITISH STANDARDS AND LOCAL AUTHORITY INCLUDING PLANNING AND BUILDING CONTROL DEPARTMENTS. | UNIT 2, 133B ILFORD LANE. ILFORD. IG1 2RP | DRAWN GM CHECKED FH  CHECKED GRAYS. RM17 6LB | REAR ELEVATION (EXTENSION) | DRAWING NO: 6M1-03  SCALE: 1:100 @ A3  DATE: 12-10-2023 |
|-----------|-----------------------------------------------------------------------------------------------------------------------------------------------------------------------------------------------------------------------------------------------------------------------------------------------------------------------------------------------------------------------------------------------|-------------------------------------------|----------------------------------------------|----------------------------|---------------------------------------------------------|
|-----------|-----------------------------------------------------------------------------------------------------------------------------------------------------------------------------------------------------------------------------------------------------------------------------------------------------------------------------------------------------------------------------------------------|-------------------------------------------|----------------------------------------------|----------------------------|---------------------------------------------------------|