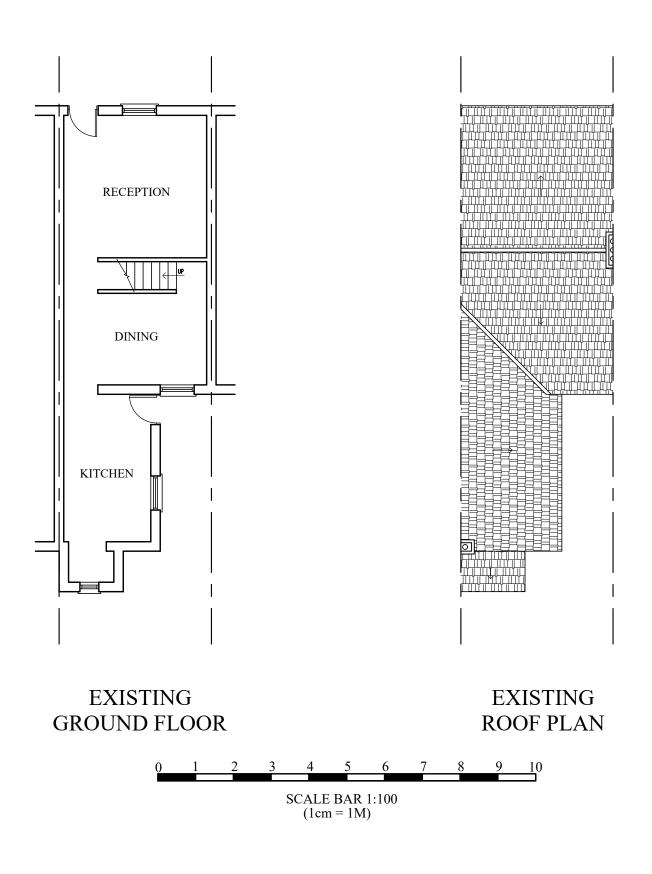

| REFERENCE | NOTES:  ALL DIMENSIONS TO BE CHECKED ON SITE PRIOR TO COMMENCEMENT OF WORKS.  BEFORE BUILDING WORKS COMMENCES IT IS THE RESPONSIBILITY OF THE BUILDER OR OWNER TO SERVE PARTY WALL NOTICE.  CLIENT TO ENSURE ALL OF THE CONTRACTORS' WORK ON SITE TO COMPLY WITH AND MEET APPROVAL OF THE RELEVANT BRITISH STANDARDS AND LOCAL AUTHORITY INCLUDING PLANNING AND BUILDING CONTROL DEPARTMENTS. | UNIT 2, 133B ILFORD LANE. ILFORD. IG1 2RP | CHECKED FH CLIENT/PROJECT  17 MAPLE ROAD  GRAYS. RM17 6LB | EXISTING PLAN (EXTENSION) | DRAWING NO: 6M1-01 SCALE: 1:100 @ A3 DATE: 12-10-2023 |
|-----------|-----------------------------------------------------------------------------------------------------------------------------------------------------------------------------------------------------------------------------------------------------------------------------------------------------------------------------------------------------------------------------------------------|-------------------------------------------|-----------------------------------------------------------|---------------------------|-------------------------------------------------------|
|-----------|-----------------------------------------------------------------------------------------------------------------------------------------------------------------------------------------------------------------------------------------------------------------------------------------------------------------------------------------------------------------------------------------------|-------------------------------------------|-----------------------------------------------------------|---------------------------|-------------------------------------------------------|