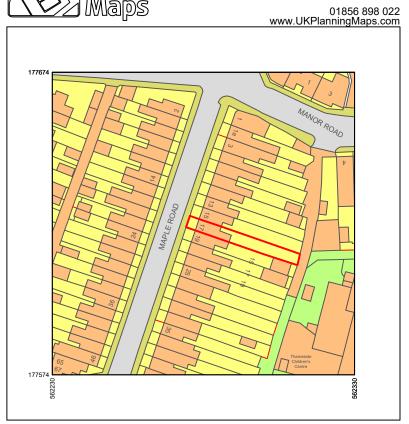

Produced on 08 November 2023 from the Ordnance Survey National Geographic Database and incorporating surveyed revision available at this date.

This map shows the area bounded by 562230 177574,562330 177574,562330 177674,562230 177674,562230 177574

Crown copyright and database rights 2023 OS 100054135. Supplied by copla ltd trading as UKPlanningMaps.com a licensed Ordnance Survey partner (OS 100054135).

Data licence expires 08 November 2024. Unique plan reference: v1e//1023840/1380684

| REFERENCE NOTES:                               | TO DE OUTOUR ON A SET DINO TO COMPANY TO THE OUTOUR OF THE OUTOUR OF THE OUTOUR OF THE OUTOUR OUTOUR OF THE OUTOUR | CONSULTANT: | TECH ENGINEERING (UK) LTD.                                                                  | DRAWN               | CLIENT/PROJECT                   | TITLE                     | DRAWING NO:<br>6M1-08                |
|------------------------------------------------|--------------------------------------------------------------------------------------------------------------------------------------------------------------------------------------------------------------------------------------------------------------------------------------------------------------------------------------------------------------------------------------------------------------------------------------------------------------------------------------------------------------------------------------------------------------------------------------------------------------------------------------------------------------------------------------------------------------------------------------------------------------------------------------------------------------------------------------------------------------------------------------------------------------------------------------------------------------------------------------------------------------------------------------------------------------------------------------------------------------------------------------------------------------------------------------------------------------------------------------------------------------------------------------------------------------------------------------------------------------------------------------------------------------------------------------------------------------------------------------------------------------------------------------------------------------------------------------------------------------------------------------------------------------------------------------------------------------------------------------------------------------------------------------------------------------------------------------------------------------------------------------------------------------------------------------------------------------------------------------------------------------------------------------------------------------------------------------------------------------------------------|-------------|---------------------------------------------------------------------------------------------|---------------------|----------------------------------|---------------------------|--------------------------------------|
| BEFORE BUILDING TO SERVE PARTY CLIENT TO ENSUR | STO BE CHECKED ON SITE PRIOR TO COMMENCEMENT OF WORKS.  (G WORKS COMMENCES IT IS THE RESPONSIBILITY OF THE BUILDER OR OWNER  (WALL NOTICE.  RE ALL OF THE CONTRACTORS 'WORK ON SITE TO COMPLY WITH AND MEET APPROVAL OF THE  SH STANDARDS AND LOCAL AUTHORITY INCLUDING PLANNING AND BUILDING CONTROL DEPARTMENTS.                                                                                                                                                                                                                                                                                                                                                                                                                                                                                                                                                                                                                                                                                                                                                                                                                                                                                                                                                                                                                                                                                                                                                                                                                                                                                                                                                                                                                                                                                                                                                                                                                                                                                                                                                                                                             | -<br>-<br>- | UNIT 2, 133B ILFORD LANE. ILFORD. IG1 2RP  Mob: 078 8885 0200  tech.engineering@yahoo.co.uk | GM<br>CHECKED<br>FH | 17 MAPLE ROAD<br>GRAYS. RM17 6LB | BLOCK PLAN<br>(EXTENSION) | SCALE: 1:1250 @ A3  DATE: 12-10-2023 |