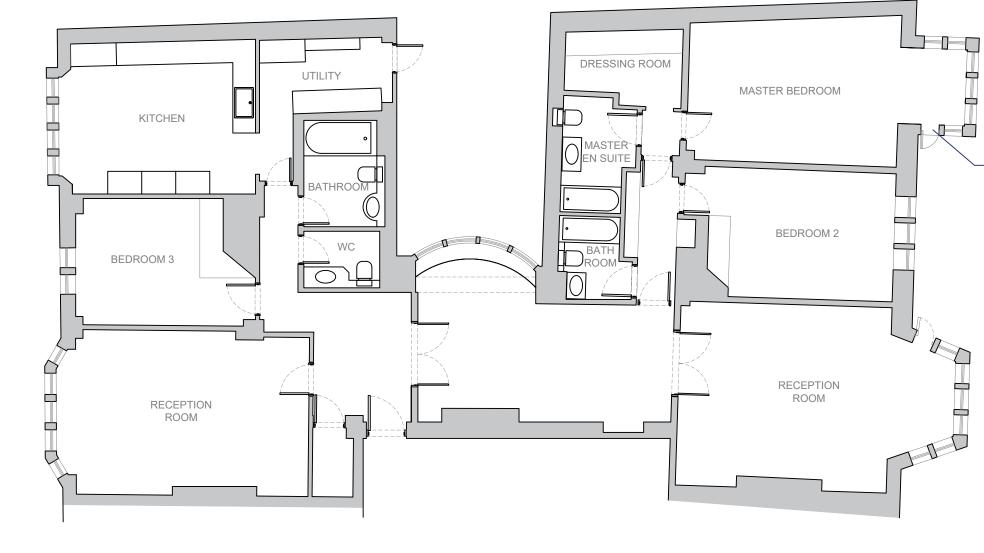

| CAST   | <ul> <li>NOTES:</li> <li>Drawing based upon the survey information dated April 2021.</li> <li>All dimensions subject to a tolerance of +/-50mm.</li> </ul> | All dimensions to be confirmed on site<br>Information contained within this drawing is the sole<br>copyright of Cast Studio Ltd and is not to be reproduced<br>without permission<br>Cast Studio are to be notified immediately of any<br>discrepancies |      |      |        |     |                                                          | ELAT 34 PARKSIDE, SW1X 7JP |              |
|--------|------------------------------------------------------------------------------------------------------------------------------------------------------------|---------------------------------------------------------------------------------------------------------------------------------------------------------------------------------------------------------------------------------------------------------|------|------|--------|-----|----------------------------------------------------------|----------------------------|--------------|
| STUDIO |                                                                                                                                                            | maii@caststudio.co.uk<br>www.caststudio.co.uk                                                                                                                                                                                                           | 0 1r | m 2m | <br>5m | 10m | 09.10.2023 PL01 FOR PLANNI<br>06.10.2023 PL01 FOR PLANNI |                            | 2311-PL-0201 |

 Existing window sill dropped to internal floor level and window replaced with single door to match opposite bay