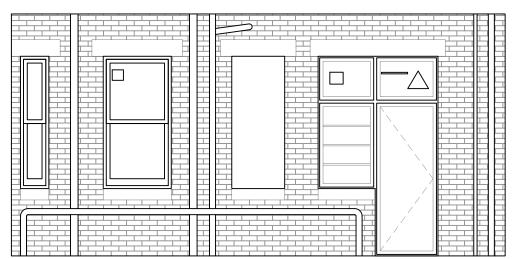

## EXISTING NORTH FACING LIGHTWELL ELEVATION

| CAST   | NOTES:<br>• Drawing based upon the survey information dated April 2021. | All dimensions to be confirmed on site<br>Information contained within this drawing is the sole<br>copyright of Cast Studio Ltd and is not to be reproduced<br>without permission<br>Cast Studio are to be notified immediately of any<br>discrepancies |                                                                                                                      | 2311<br>FLAT |
|--------|-------------------------------------------------------------------------|---------------------------------------------------------------------------------------------------------------------------------------------------------------------------------------------------------------------------------------------------------|----------------------------------------------------------------------------------------------------------------------|--------------|
| STUDIO | All dimensions subject to a tolerance of +/-50mm.                       | mail@caststudio.co.uk<br>www.caststudio.co.uk                                                                                                                                                                                                           | 0 1m 2m 5m 10m 90.002 PL01 FOR PLANNING 90.002 PL01 FOR PLANNING 90.00202 PL01 FOR PLANNING PL02 FOR PLANNING ADVICE | ™ 00 EX      |