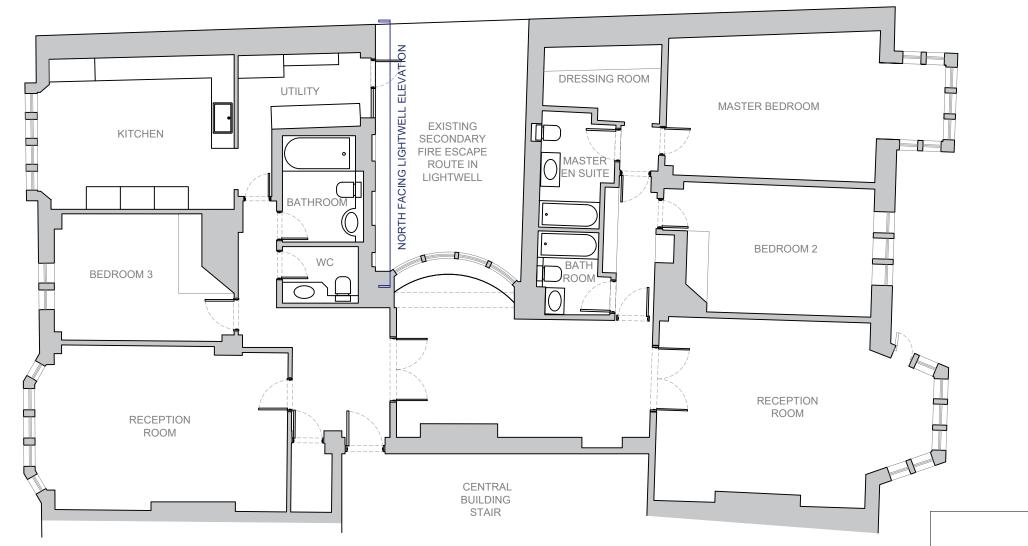

EXISTING PLAN 1/100

|                               | 9 2311 PARKSIDE 34           |              |
|-------------------------------|------------------------------|--------------|
|                               | ਊ FLAT 34 PARKSIDE, SW1X 7JP |              |
| ANNING<br>ANNING<br>NG ADVICE | ≗ 00 EXISTING PLAN           |              |
|                               | CT 4 06.07.2023 7/100@A3     | 2311-PL-0001 |
|                               |                              |              |