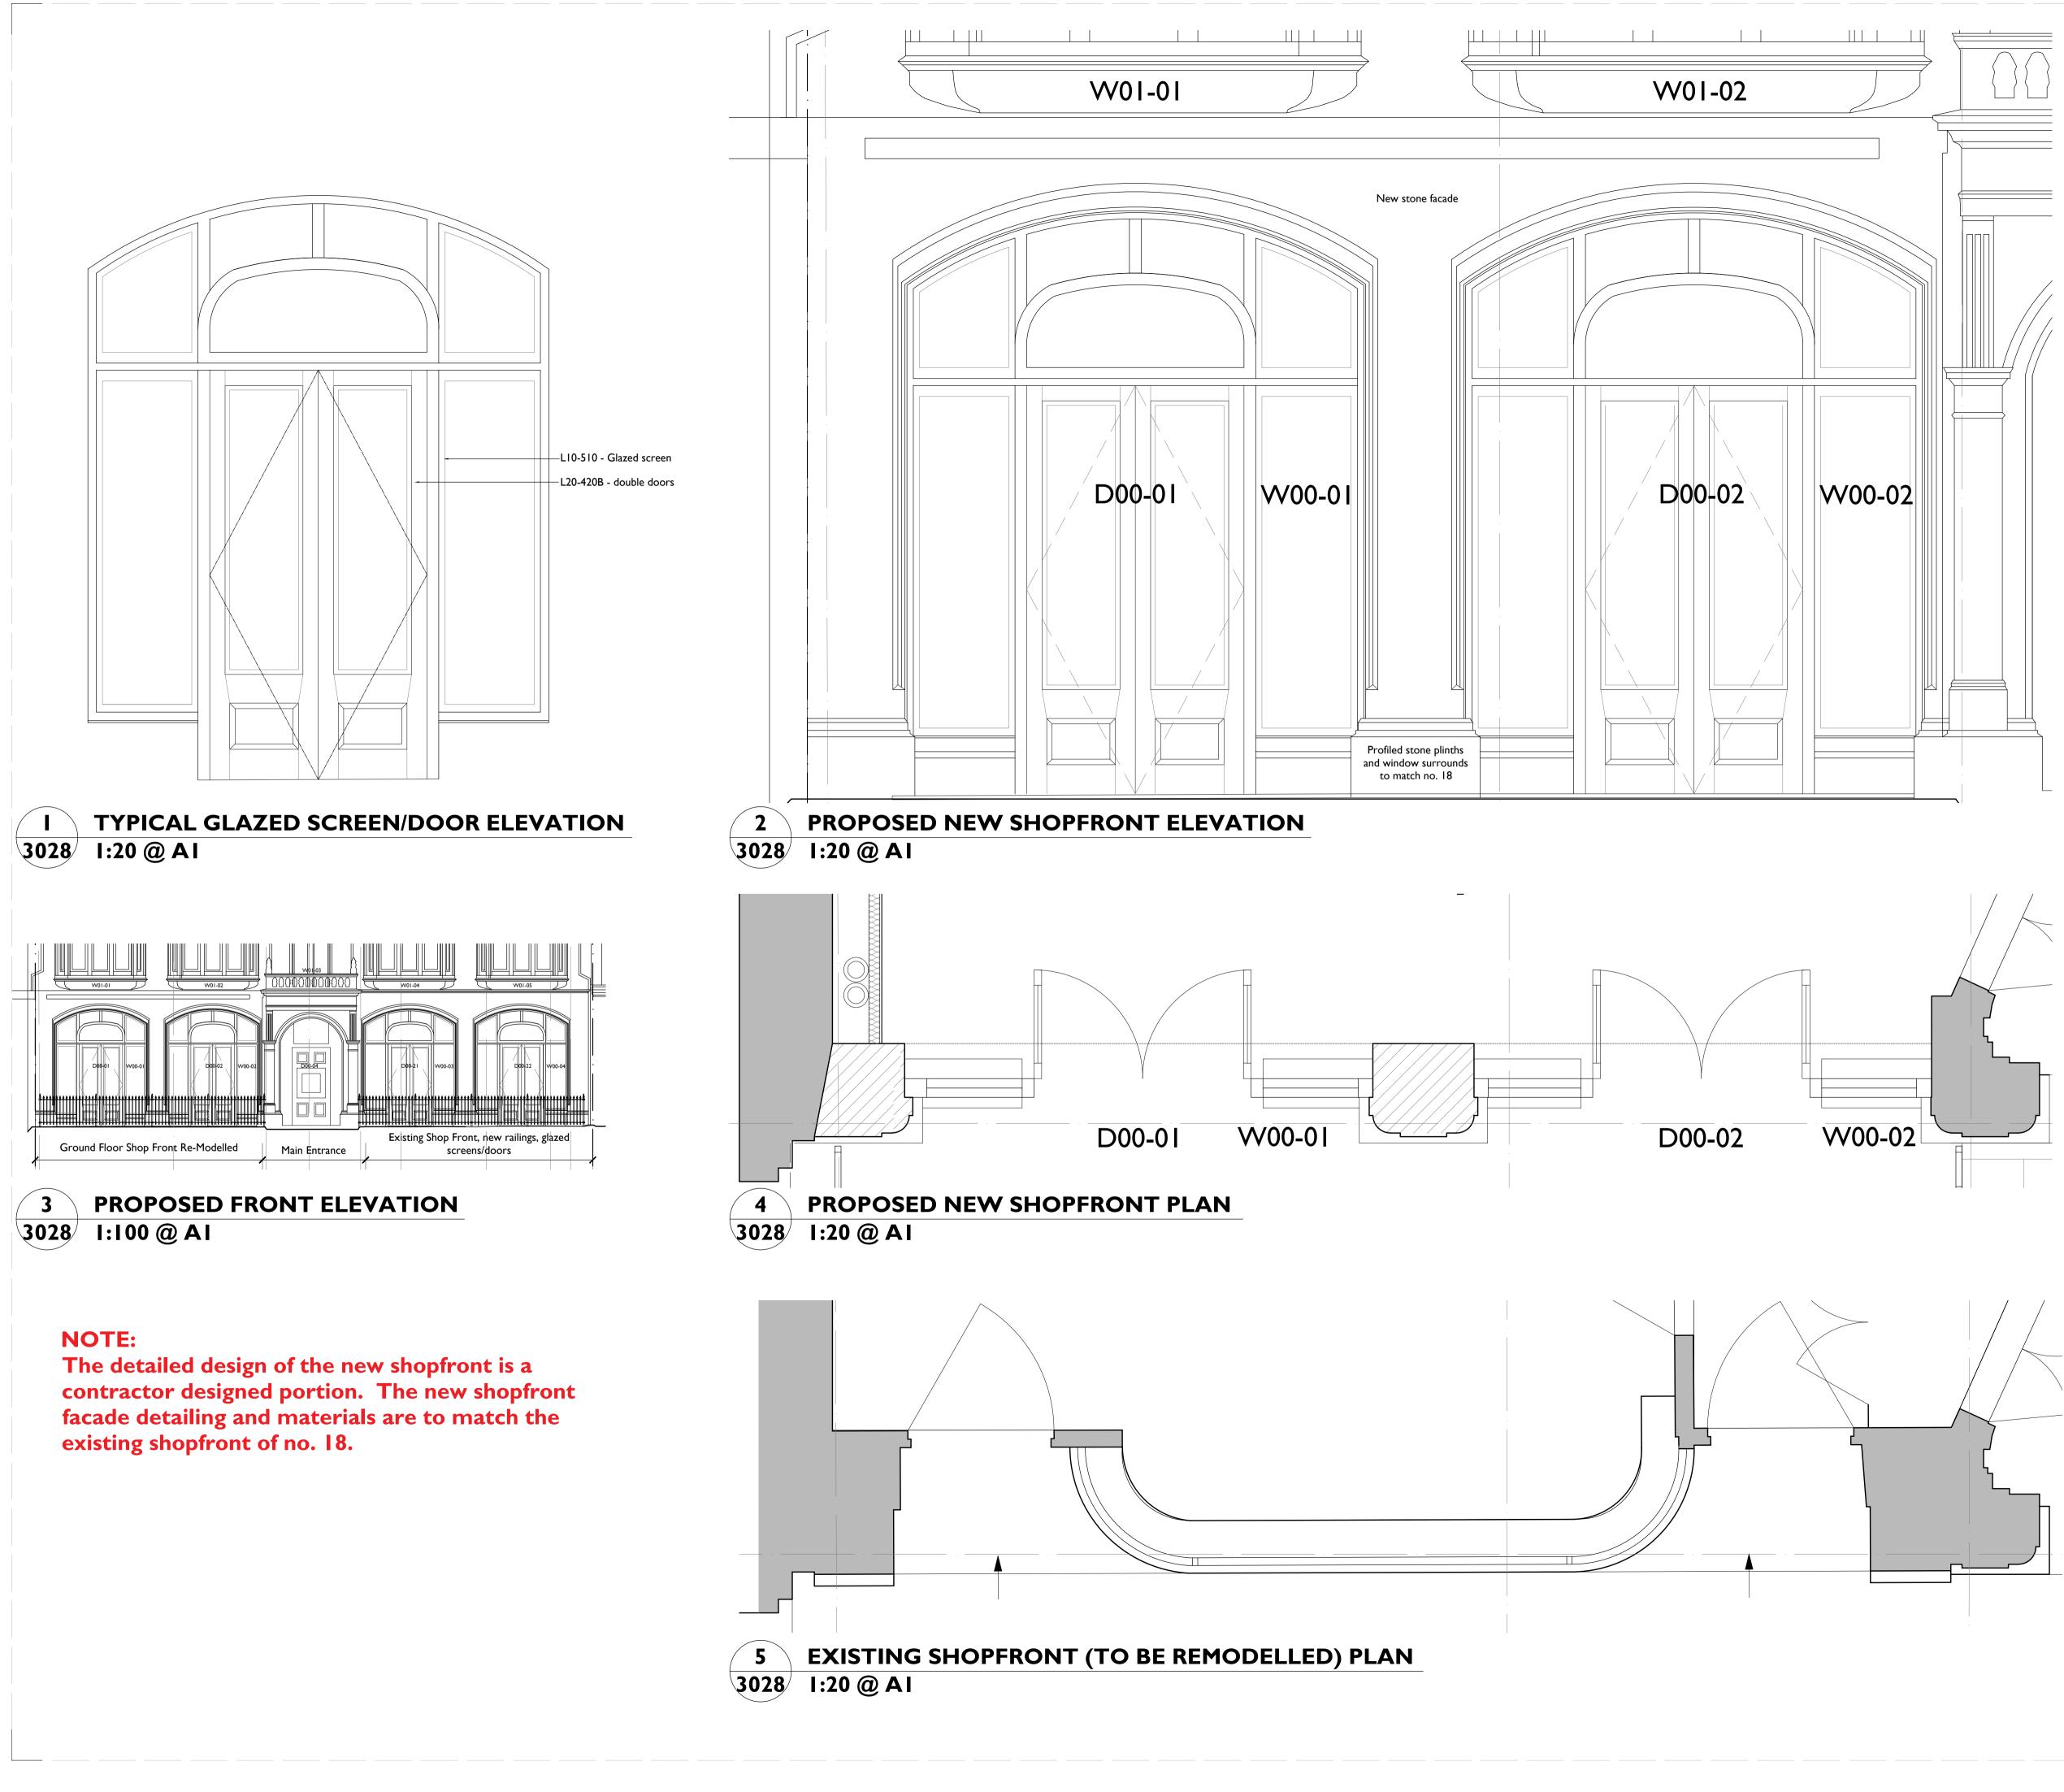

# NOTE:

Design intent only. Shop drawings to be provided for approval by architect.

| P01                                                                        | 09/09/2021 | SN | SN  | -           |       |         |
|----------------------------------------------------------------------------|------------|----|-----|-------------|-------|---------|
| REV                                                                        | DATE       | BY | СНК | DESCRIPTION |       |         |
| CLIENT                                                                     |            |    |     |             |       |         |
| Carl Bechstein Pianos (London) Ltd                                         |            |    |     |             |       |         |
| PROJECT                                                                    |            |    |     |             |       |         |
| 18-22 Wigmore Street, London                                               |            |    |     |             |       |         |
|                                                                            |            |    |     |             |       |         |
|                                                                            |            |    |     |             |       |         |
| 24044I PURCELL                                                             |            |    |     |             |       |         |
| TITLE                                                                      |            |    |     |             |       |         |
| Reinstated Shop Frontage to No.22                                          |            |    |     |             |       |         |
|                                                                            |            |    |     |             |       |         |
|                                                                            |            |    |     |             |       |         |
|                                                                            |            |    |     |             |       |         |
| SIZE                                                                       | SCALE      |    |     | AST REVISED | DRAWN | CHECKED |
| AIL                                                                        |            |    |     | 9/09/2021   | SN    | SN      |
| rev SUITABILITY/REASON FOR ISSUE<br>P01 S2 - For Information               |            |    |     |             |       |         |
| DRAWING NAME                                                               |            |    |     |             |       |         |
| 240441-PUR-00-XX-DR-A-3028                                                 |            |    |     |             |       |         |
| St Mary's Hall, Rawstorn Road, Colchester, Essex, CO3 3JH                  |            |    |     |             |       |         |
| © PURCELL 2019. PURCELL ® IS THE TRADING NAME OF PURCELL ARCHITECTURE LTD. |            |    |     |             |       |         |