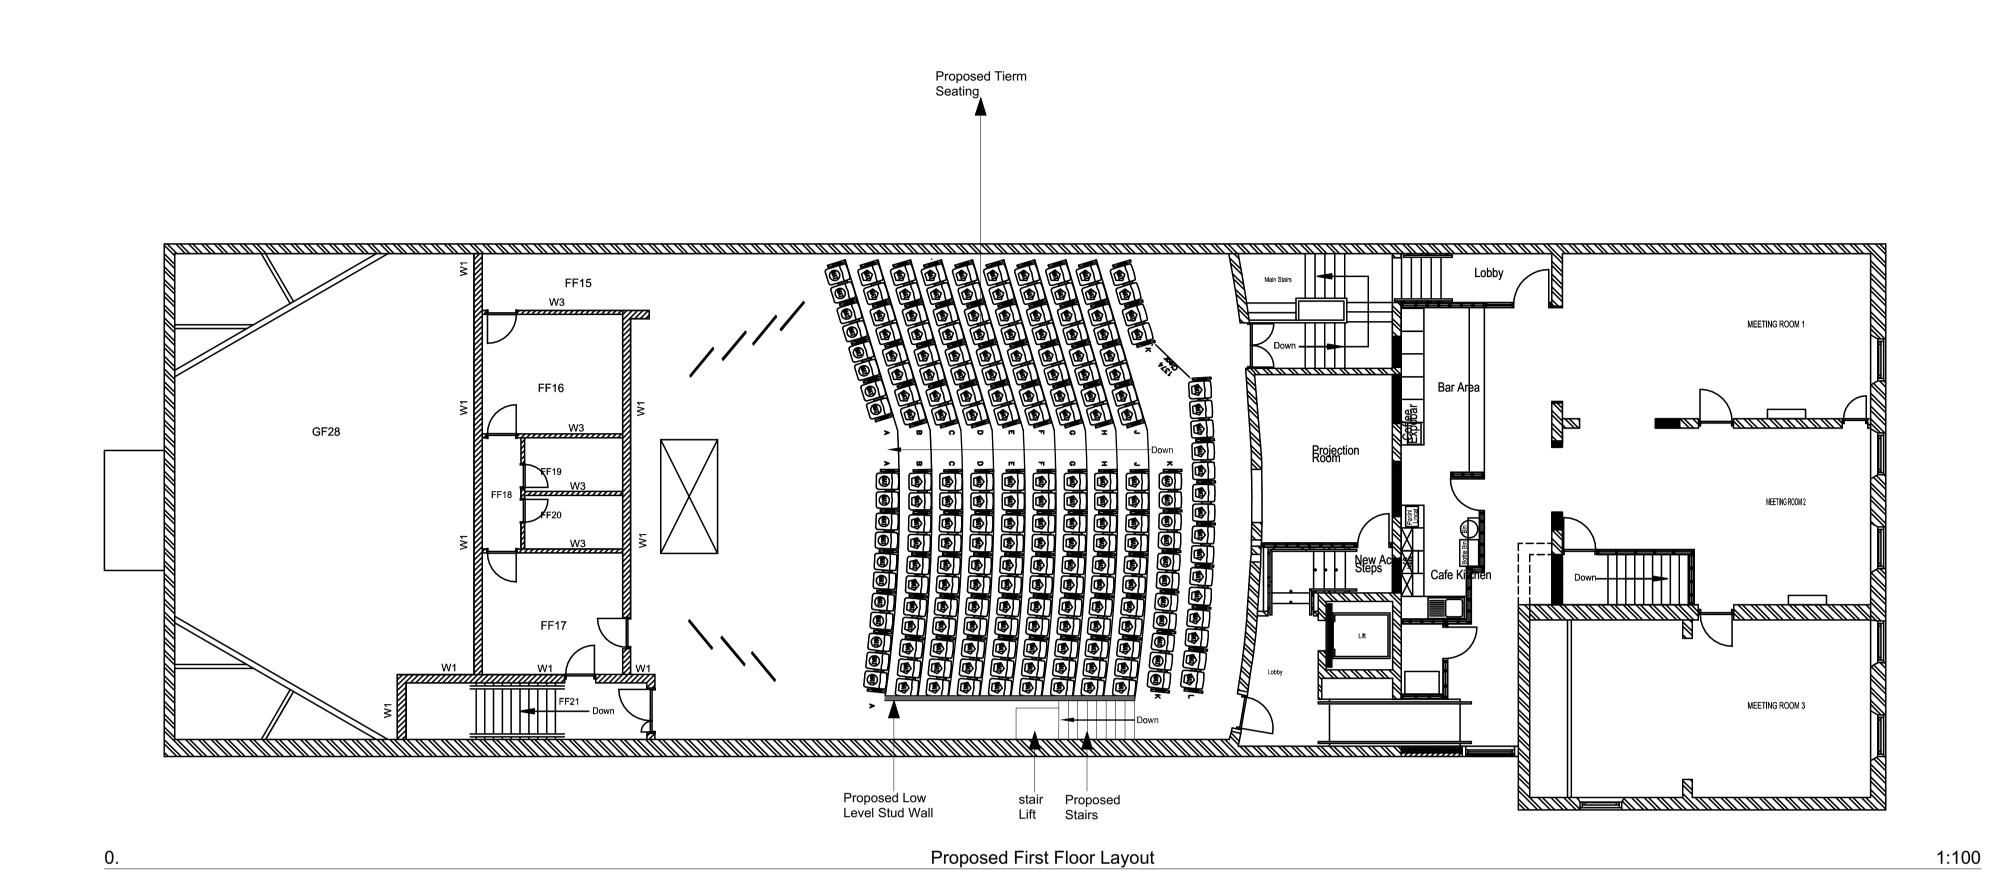

Risks / Hazards particular to this drawing are listed below in numerical references, please refer to architectural risk register for further details:

**PRELIMINARY** 

Auditorium Seating Alterations And New Stairlift Existing And Proposed First Floor Layouts