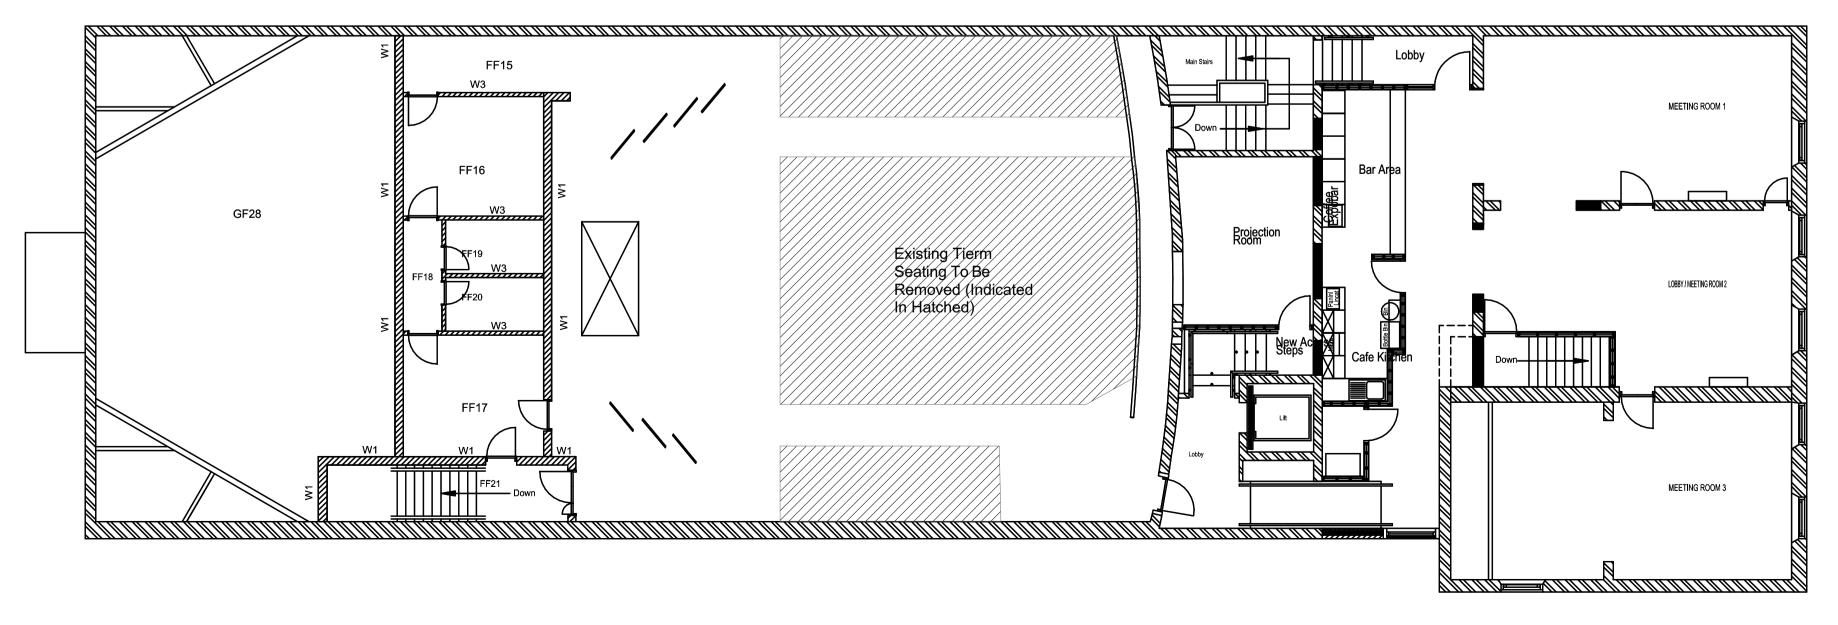

Existing First Floor Layout 1:100 HAZARD / ACTIVITY LEADING TO UNUSUAL, SIGNIFICANT OR UNACCEPTABLE RISKS DURING CONSTRUCTION ARE IDENTIFIED ON THIS **DRAWING AS:** 

This list below identifies certain risks but does not cover all possible unusual etc. situations which may be during the construction process, it is therefore the main contractors responsibility to identify any further risks/hazards and take appropriate action.

Risks / Hazards particular to this drawing are listed below in numerical references, please refer to architectural risk register for further details:

**PRELIMINARY** 

Auditorium Seating Alterations And New Stairlift Existing And Proposed First Floor Layouts