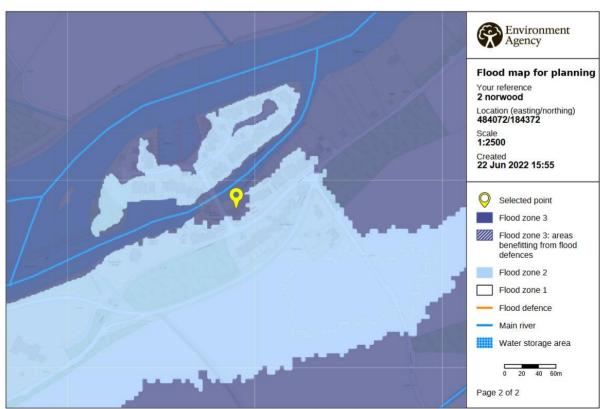

## FLOOD RISK ASSESSMENT 2 NORWOOD COTTAGE, TEMPLE, SL7 1SA 07.11.2023

This Flood Risk Assessment has been prepared in support of a planning application for a rear dormer.

2 Norwood Cottage is located within Flood Zone 3 with a high probability of flooding.

The nearest water course is the River Thames.

The proposal is classed as a minor development.

The site area is 352.6m2 which equates to 0.03526 ha.

The original external footprint is 126 m2. The proposal will NOT add additional footprint.