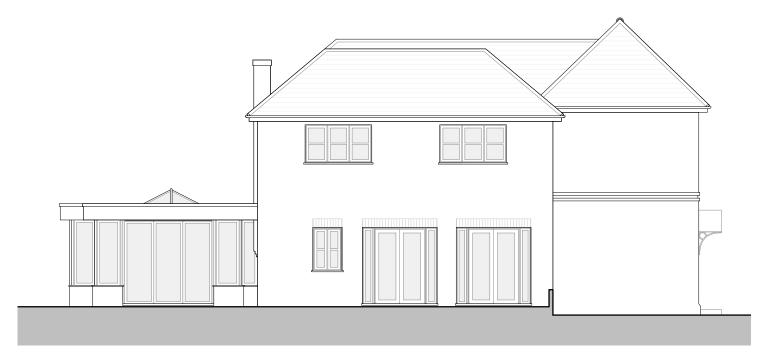

Front Elevation - 1:100

Rear Elevation - 1:100

Side Elevation - 1:100

Side Elevation - 1:100

OLD OAK COTTAGE, SILL BRIDGE LANE, WALTHAM

ST LAWRENCE, RG10 0NT Drawn Scale JAN'21 SW STATED A3

Drawing Number

21A066/PL03

**EXISTING ELEVATIONS** 

D Date