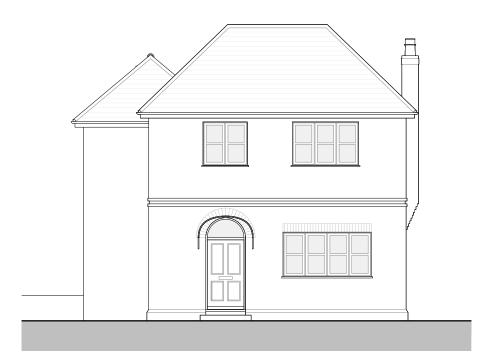

Front Elevation - 1:100

Rear Elevation - 1:100

Side Elevation - 1:100

Side Elevation - 1:100

OLD OAK COTTAGE, SILL BRIDGE LANE, WALTHAM

ST LAWRENCE, RG10 0NT Drawn Scale JAN'21 SW STATED A3

Drawing Number

21A066/PL03

**EXISTING ELEVATIONS** 

D Date