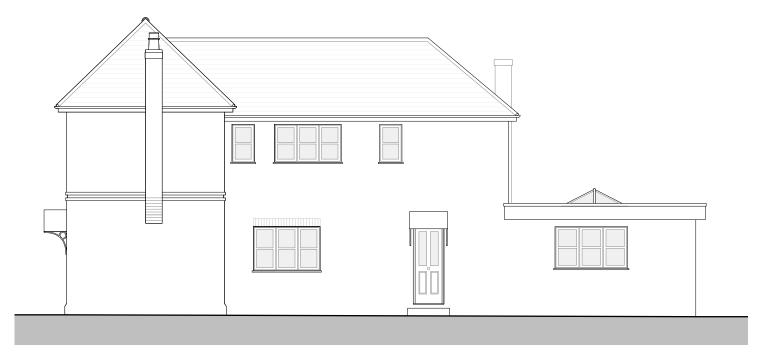

Front Elevation - 1:100

Rear Elevation - 1:100

Side Elevation - 1:100

Side Elevation - 1:100

OLD OAK COTTAGE, SILL BRIDGE LANE, WALTHAM

ST LAWRENCE, RG10 0NT Drawn Scale JAN'21 SW STATED A3

Drawing Number

21A066/PL03

**EXISTING ELEVATIONS** 

D Date