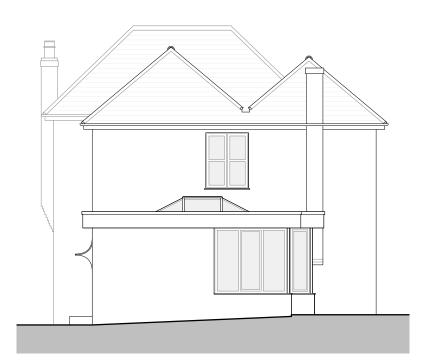

Front Elevation - 1:100

Rear Elevation - 1:100

Side Elevation - 1:100

Side Elevation - 1:100

OLD OAK COTTAGE, SILL BRIDGE LANE, WALTHAM

ST LAWRENCE, RG10 0NT Drawn Scale JAN'21 SW STATED A3

Drawing Number

21A066/PL03

**EXISTING ELEVATIONS** 

D Date