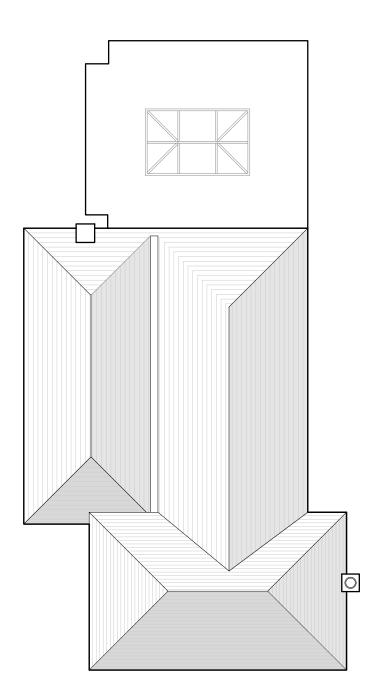

# Roof Plan - 1:100

## FOR PLANNING

#### NOTES

This drawing is the property and copyright of artichoke: architectural consultancy and written consent must be obtained before divulging to a third party or copying whole or part of the drawing by any method whatsoever. All dimensions are in millimeters. Do not scale dimensions.

#### OLD OAK COTTAGE, SILL BRIDGE LANE, WALTHAM ST LAWRENCE, RG10 0NT Date Drawn Scale Paper JAN'21 SW STATED A3

Project

Title

Drawing Number

----

21A066/PL02 EXISTING ROOF AND

LOCATION PLAN

Revision

Rev

Date By Note

### artichoke: Architectural Consultancy 71 Clewer Hill Road - Windsor - SL4 4DE office@artichoke-design.co.uk www.artichoke-design.co.uk t: 01753 830422