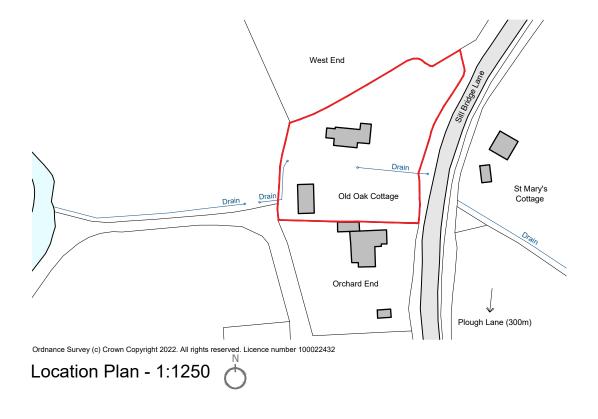

#### OLD OAK COTTAGE, SILL BRIDGE LANE, WALTHAM ST LAWRENCE, RG10 0NT Date Drawn Scale Paper JAN'21 SW STATED A3

Project

Title

Drawing Number

----

21A066/PL02 EXISTING ROOF AND

LOCATION PLAN

Revision