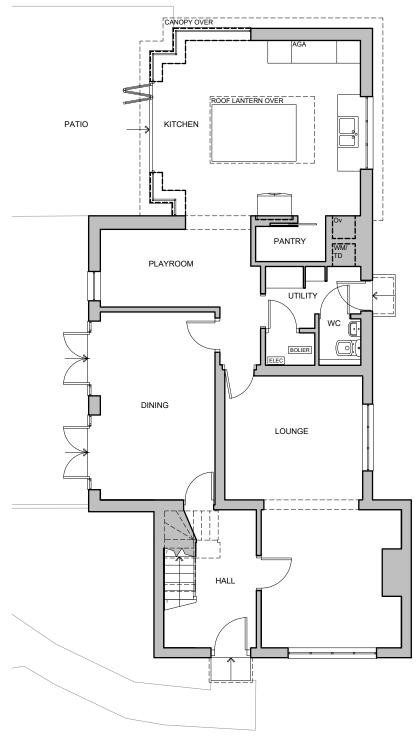

Ground Floor - 1:100 ON

First Floor - 1:100 ON

OLD OAK COTTAGE, SILL BRIDGE LANE, WALTHAM ST LAWRENCE, RG10 0NT

Drawn Scale JAN'21 SW STATED A3 Drawing Number 21A066/PL01

**EXISTING FLOOR PLANS** 