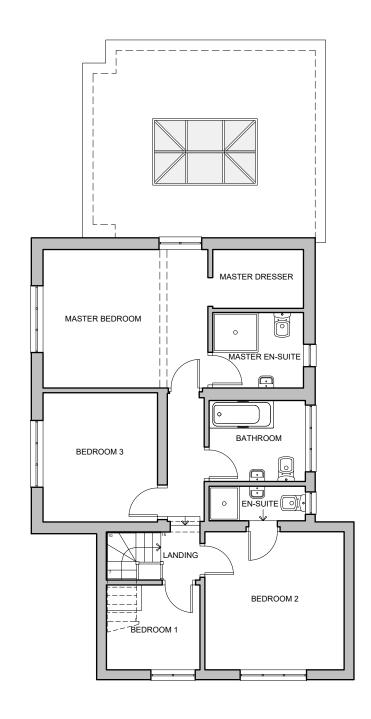

Ground Floor - 1:100 ON

First Floor - 1:100 ON

OLD OAK COTTAGE, SILL BRIDGE LANE, WALTHAM ST LAWRENCE, RG10 0NT

Drawn Scale JAN'21 SW STATED A3 Drawing Number 21A066/PL01

**EXISTING FLOOR PLANS** 