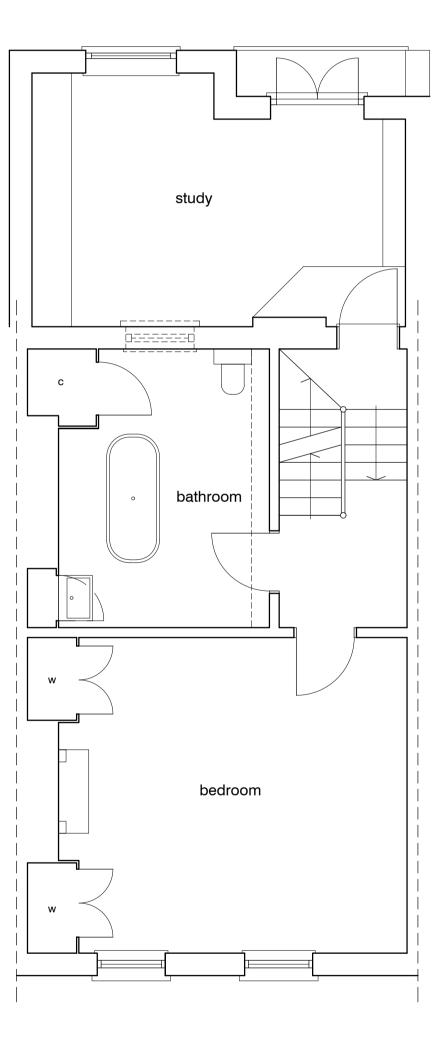

ground

second

| Note: |  |
|-------|--|

All dimensions to be checked on site All drawings and dimensions to read in conjunction with structural engineers drawings Any discrepencies to be highlighted to Architect prior to work commencing