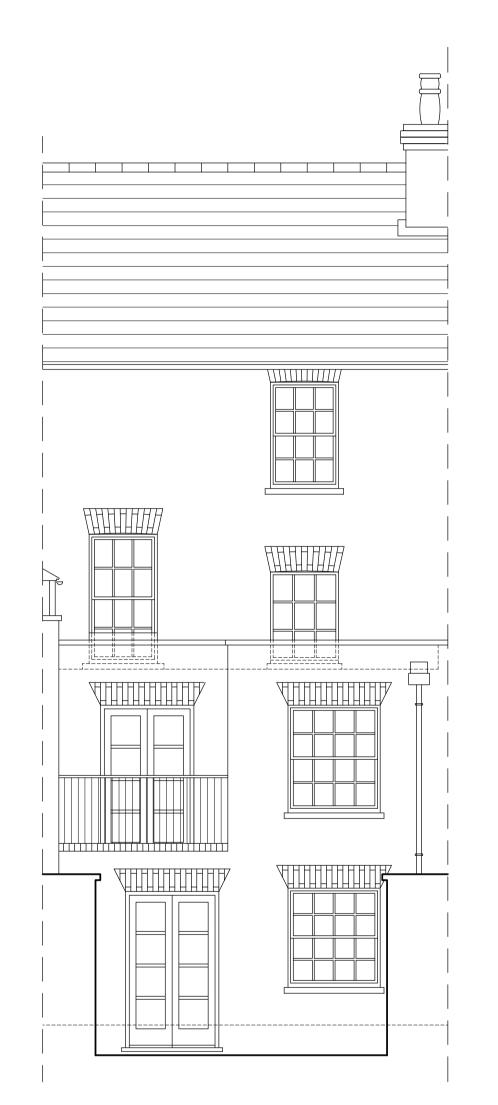

All dimensions to be checked on site
All drawings and dimensions to read in conjunction with structural engineers drawings
Any discrepencies to be highlighted to Architect prior to work commencing

| rear (east) |
|-------------|
|-------------|