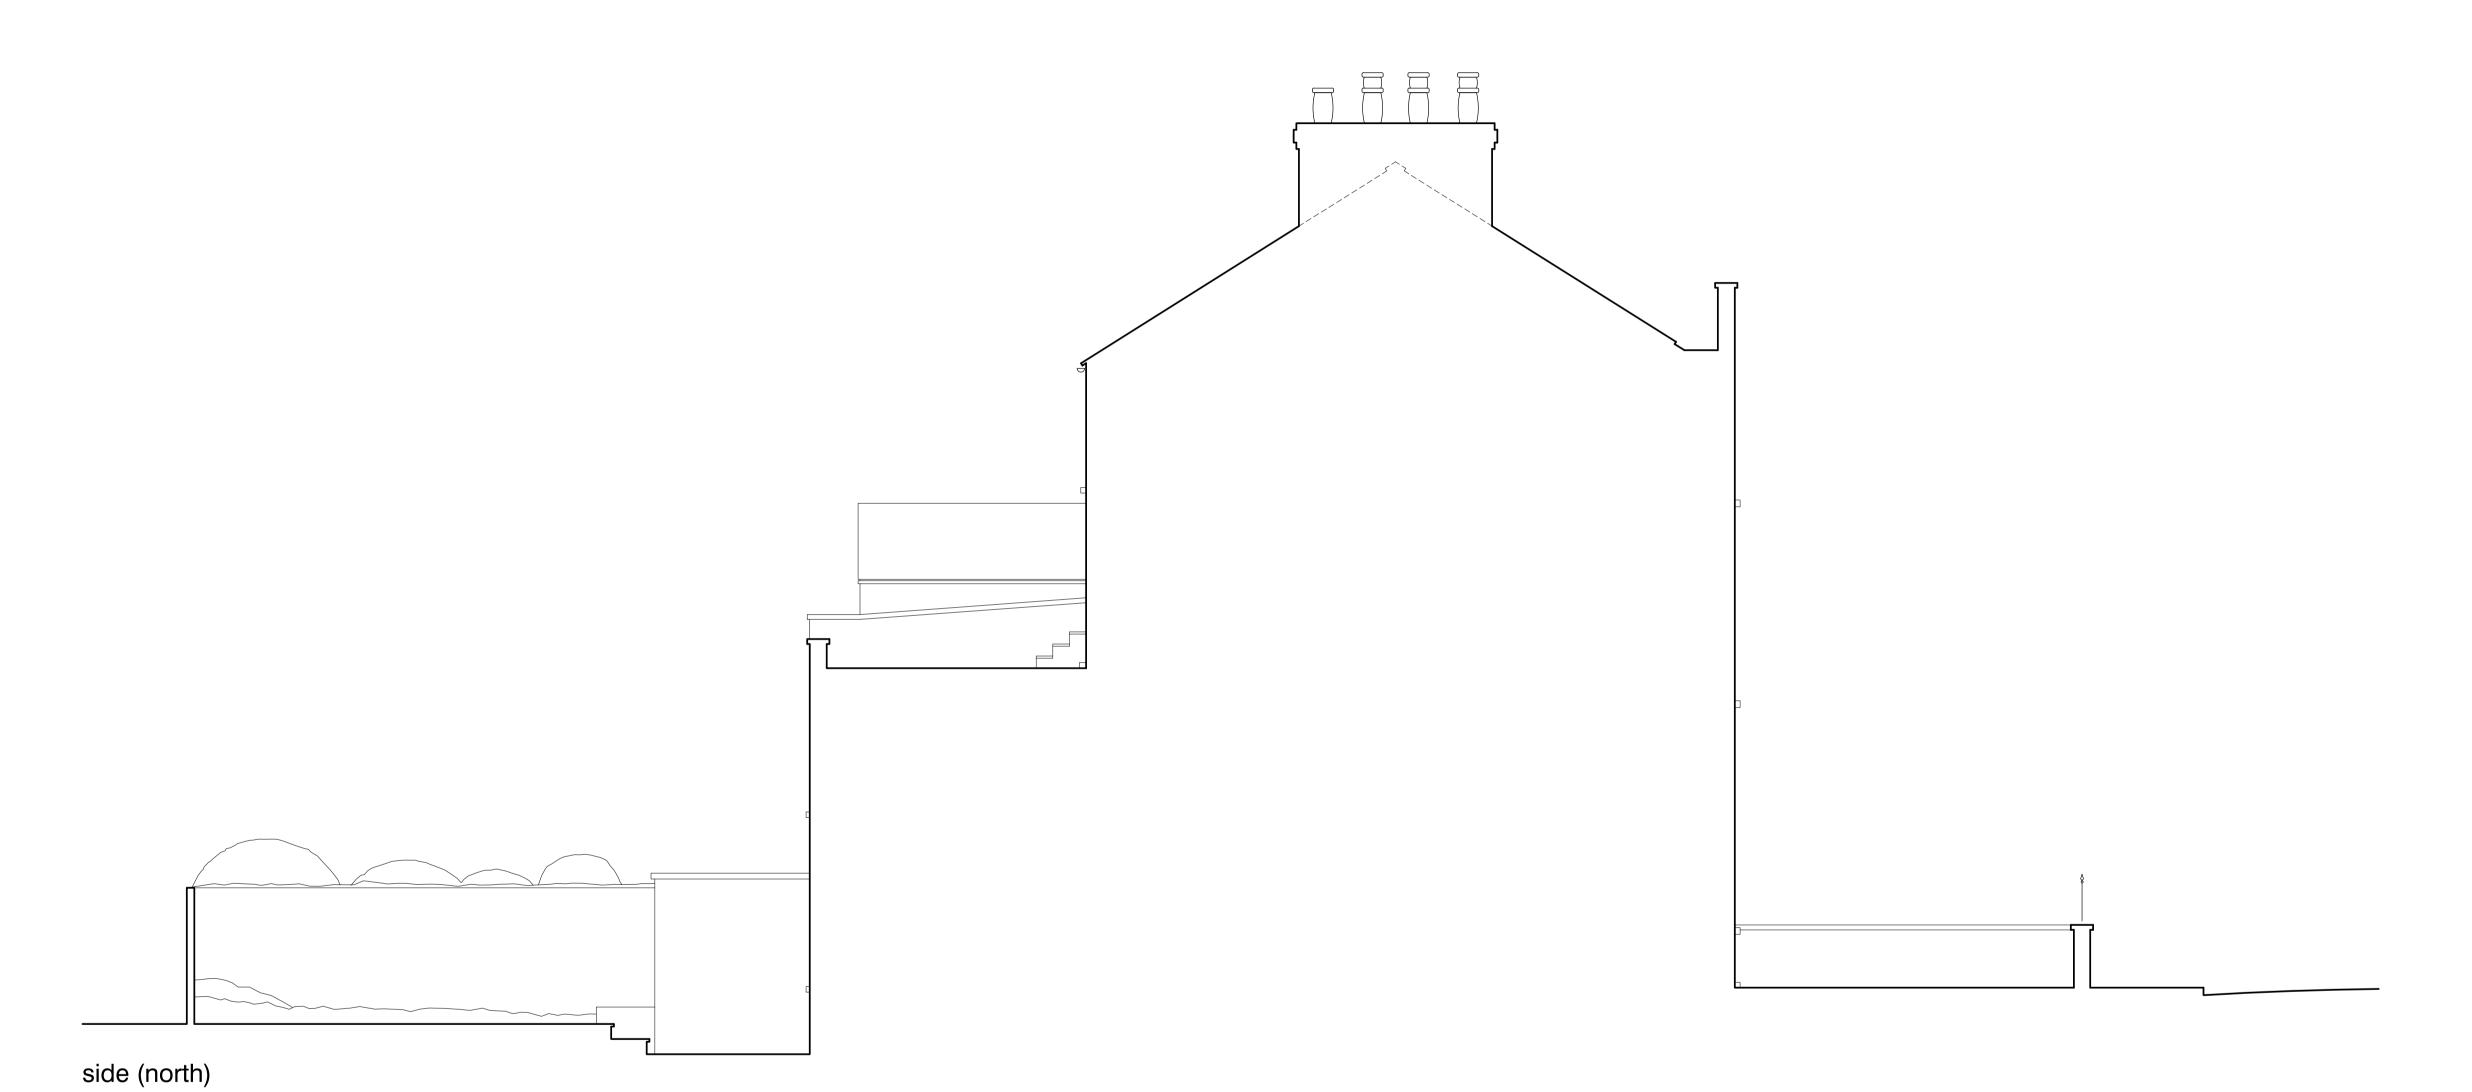

All dimensions to be checked on site
All drawings and dimensions to read in conjunction with structural engineers drawings
Any discrepencies to be highlighted to Architect prior to work commencing

| rear (east) |
|-------------|
|-------------|