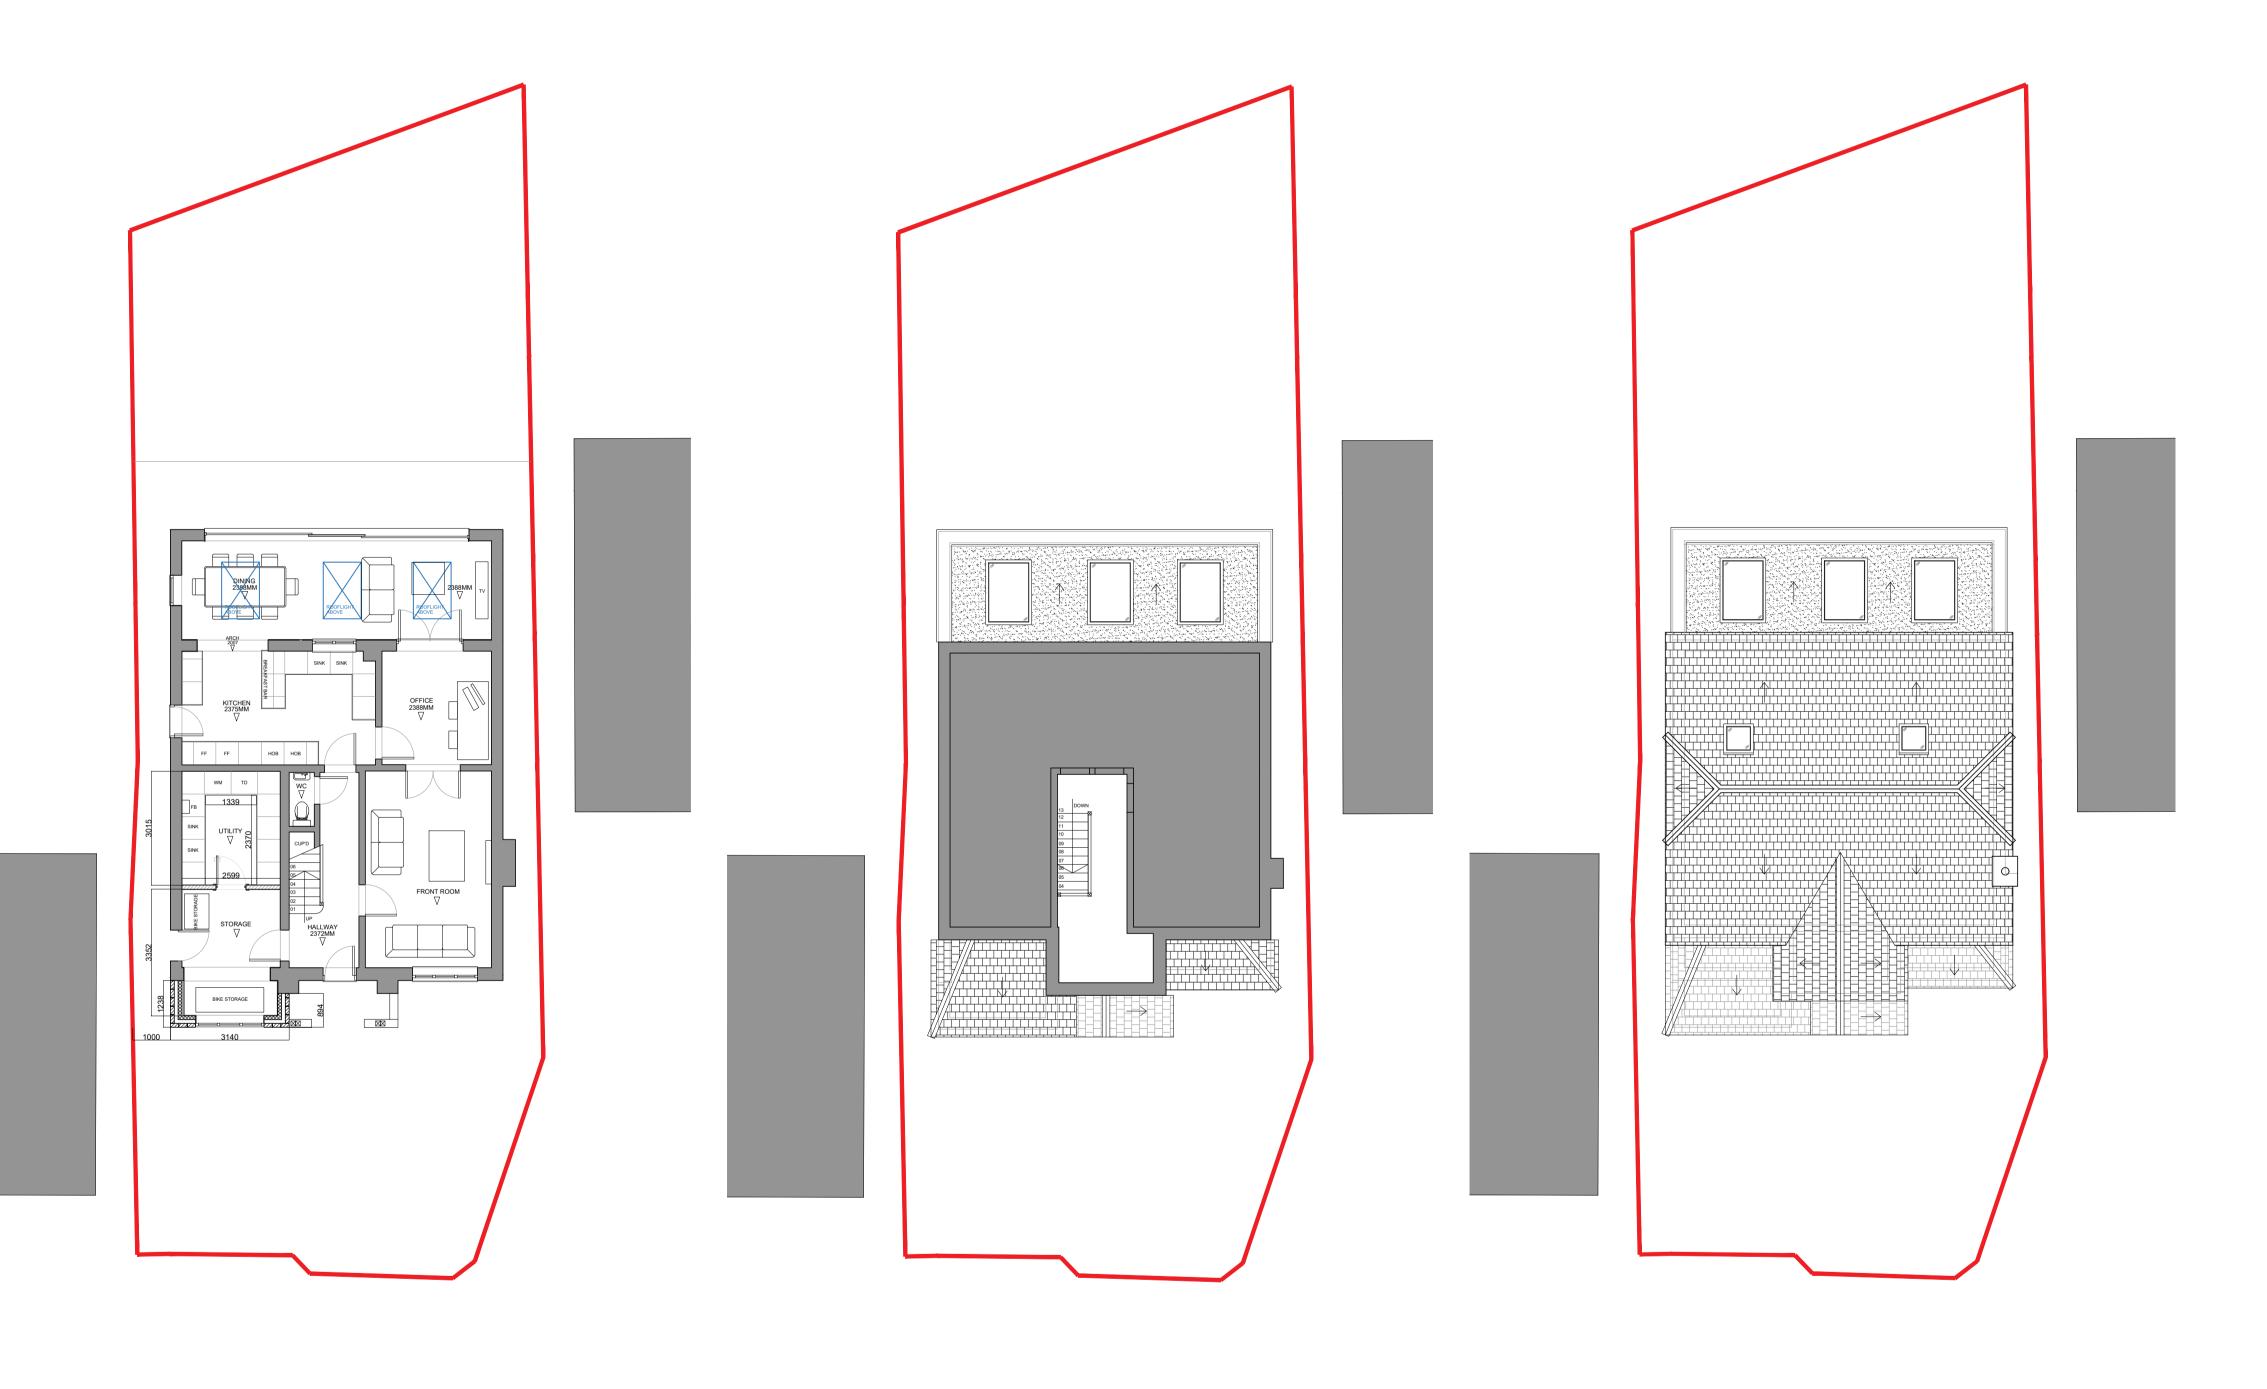

PROPOSED GROUND FLOOR PLAN scale: 1:100 @A1

north point

PROPOSED FIRST FLOOR PLAN scale: 1:100 @A1

PROPOSED ROOF PLAN
scale: 1:100 @A1

| 1                                                                           | -                                  | -                                                       |                                                                   |                                                                                                                                   |                                                 |                      |
|-----------------------------------------------------------------------------|------------------------------------|---------------------------------------------------------|-------------------------------------------------------------------|-----------------------------------------------------------------------------------------------------------------------------------|-------------------------------------------------|----------------------|
| REV                                                                         | DATE                               | NOTES                                                   |                                                                   |                                                                                                                                   |                                                 |                      |
| CAD file                                                                    | location:                          | -                                                       |                                                                   |                                                                                                                                   |                                                 |                      |
| PRODUCED<br>HAS BEEN                                                        | BY CD DESIGNS IS MADE IN FULL. USE | OWNED BY CD DESIGNS AND NO<br>OF OUR COPYRIGHT MATERIAL | LICENCE TO USE OUR COPYRIGHT IN<br>IS THEN PERMITTED ONLY IN RELA | D DESIGNS. THE COPYRIGHT IN ANY MATERIAL IS GIVEN OR IMPLIED UNLES TION TO THE PROJECT FOR WHICH VICEPANCIES TO BE BROUGHT TO THE | S PAYMENT OF OUR AGRI<br>/E HAVE BEEN PAID BY Y | EED FEES<br>OU. THIS |
| PLANNING ISSUE                                                              |                                    |                                                         |                                                                   | 19.10.23                                                                                                                          | DRAWN BY                                        | CDB                  |
| 43 Nightingale Walk, Windsor, SL4 3HS                                       |                                    |                                                         |                                                                   | 1:100 @ A1                                                                                                                        | CHECKED BY                                      | CDB                  |
| PROPOSED FLOOR PLANS                                                        |                                    |                                                         |                                                                   | 400                                                                                                                               | 400 / 3002                                      |                      |
| C                                                                           | H                                  | RI:                                                     | STC                                                               | ) P F                                                                                                                             |                                                 | R                    |
| DAVID  DESIGN  SURREY & WEST LONDON T.020 3916 5532 CHRISTOPHER-DAVID.CO.UK |                                    |                                                         |                                                                   |                                                                                                                                   |                                                 |                      |
| SURF                                                                        | REY & WE                           | EST LONDON                                              | T.020 3916 553                                                    | 2 CHRISTOPHE                                                                                                                      | R-DAVID.C                                       | O . U K              |
| 00                                                                          |                                    |                                                         |                                                                   |                                                                                                                                   |                                                 |                      |
| m                                                                           |                                    | 2000                                                    | 4m                                                                | 6m                                                                                                                                | 0m                                              | 10m                  |
| II                                                                          | 0                                  | 2m                                                      | 4m                                                                | 6m                                                                                                                                | 8m                                              | 1011                 |