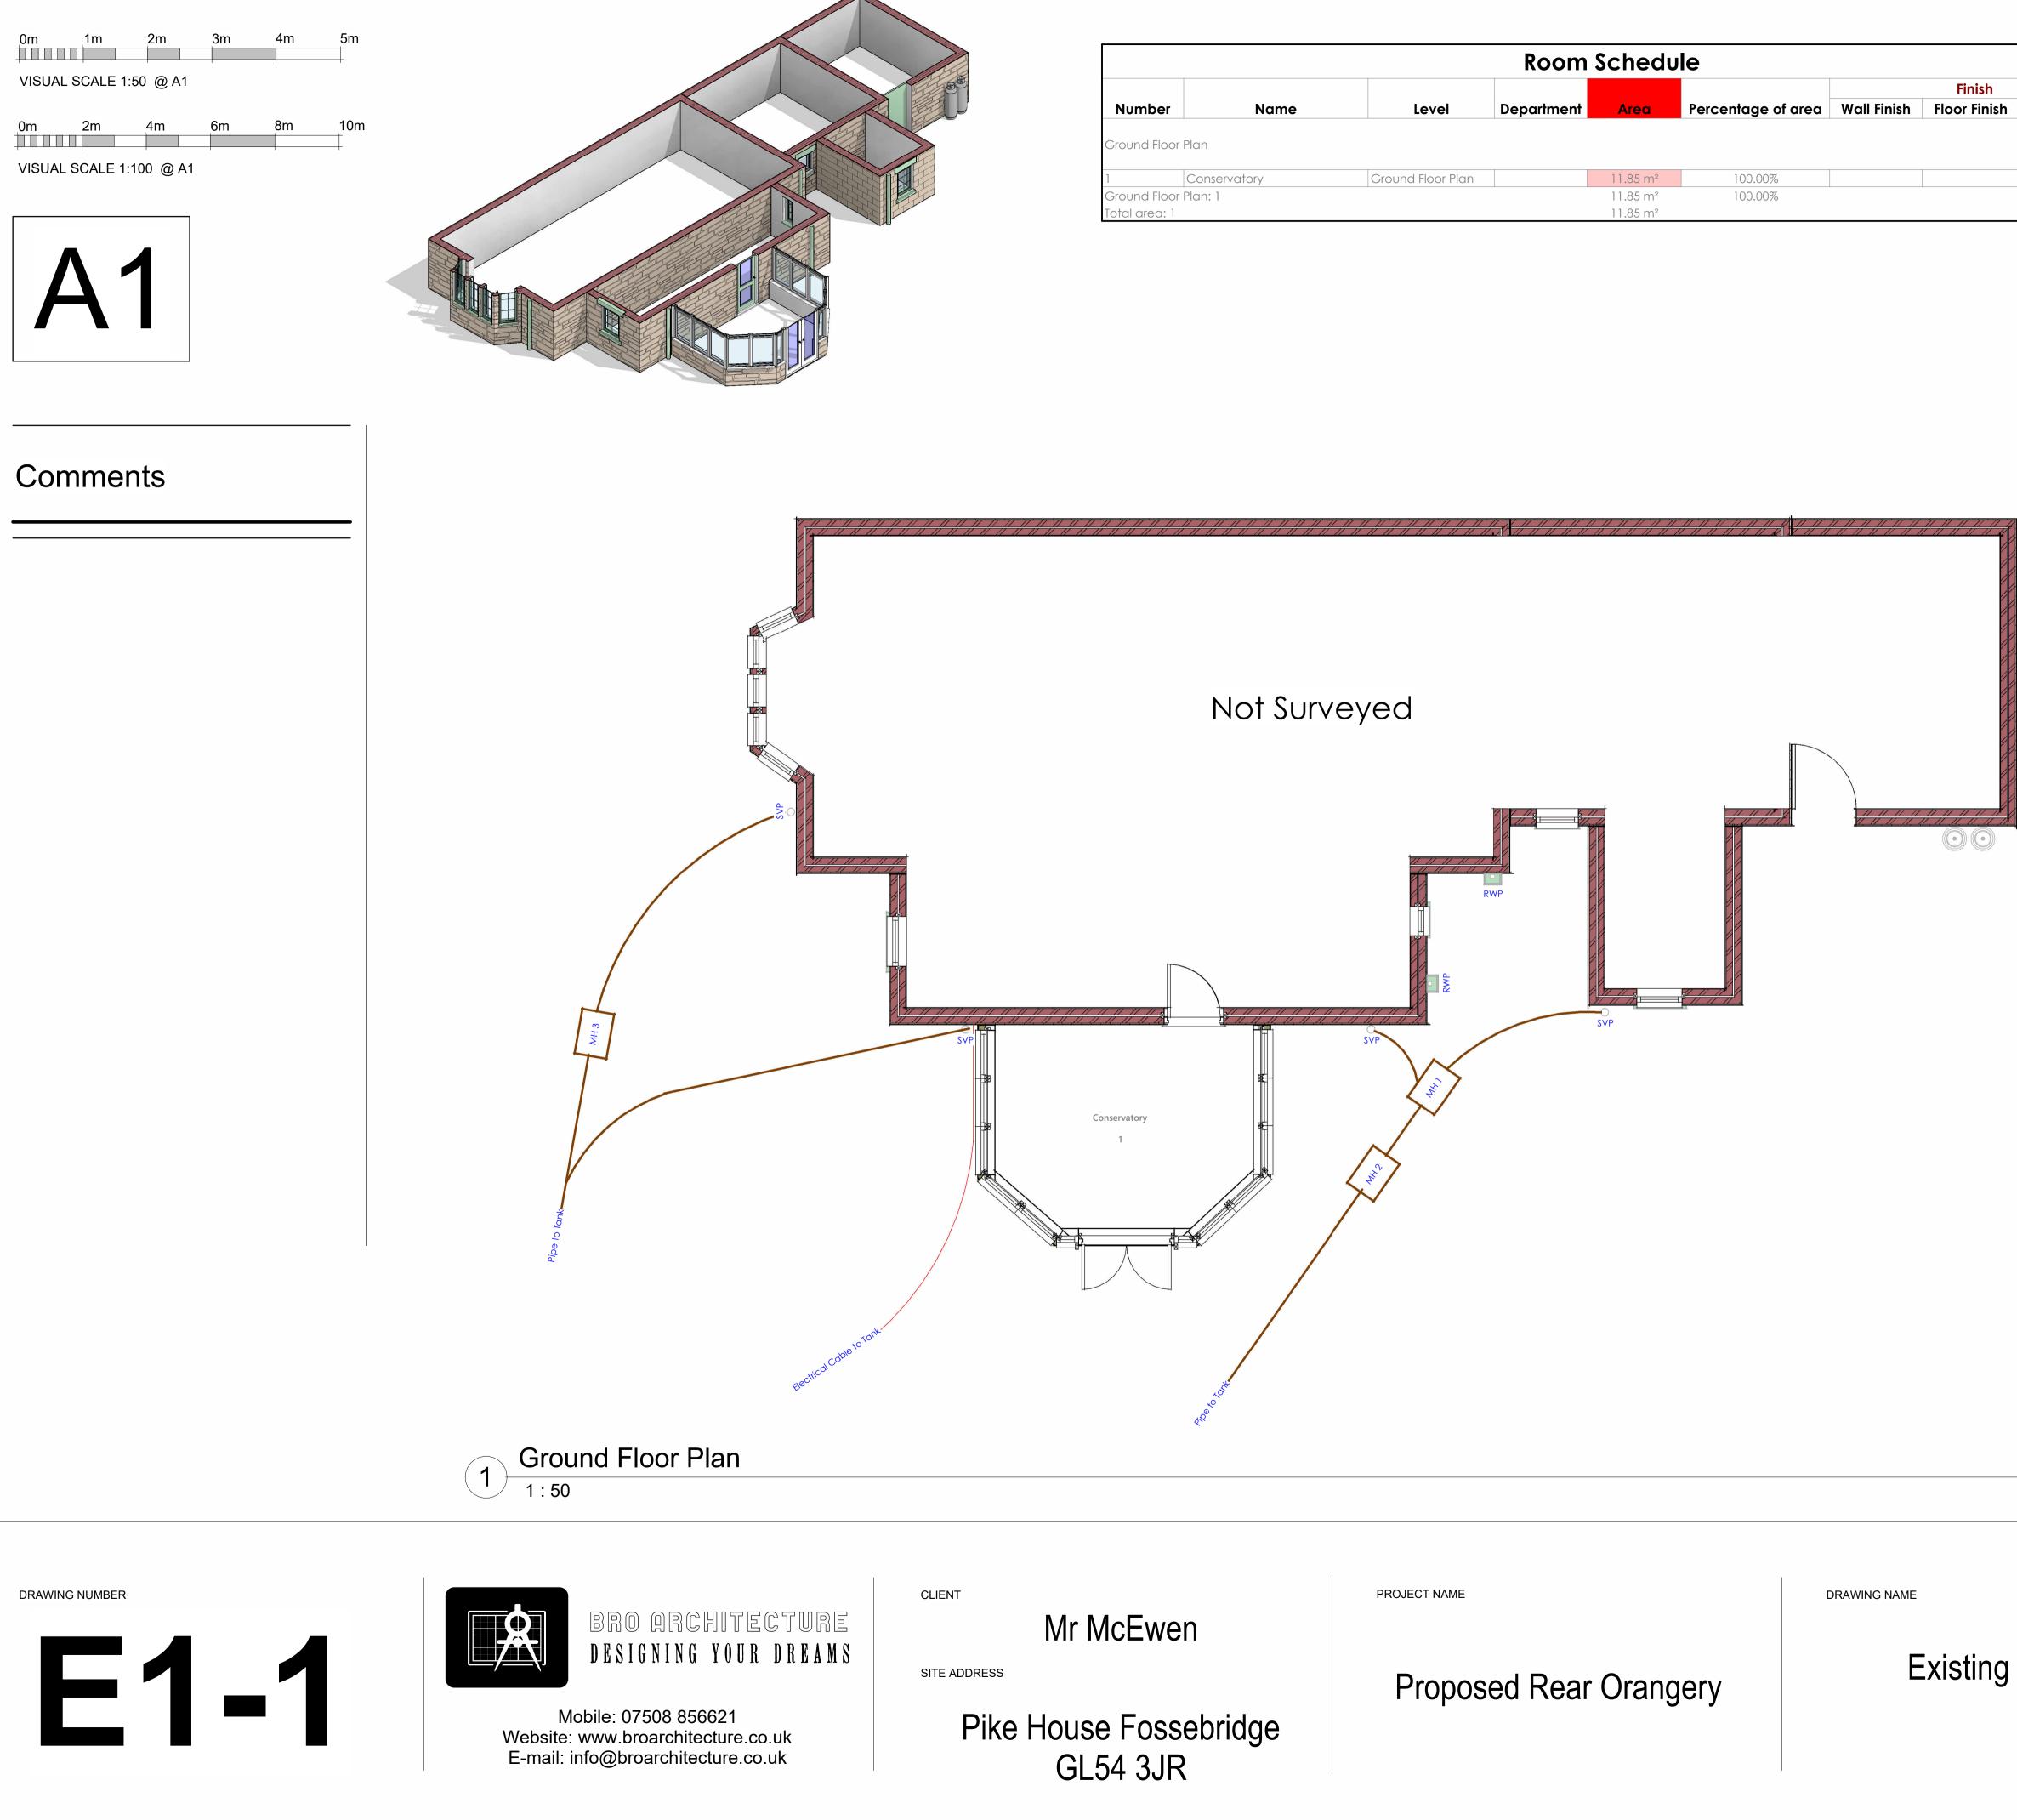

Refer to Building Regulation Drawings for Full Specifications - Please Note: We Recommend All Drainage is Surveyed Copyright 2022

| Room Schedule     |            |                   |            |                      |                    |             |              |                       |
|-------------------|------------|-------------------|------------|----------------------|--------------------|-------------|--------------|-----------------------|
|                   |            |                   |            |                      |                    | Finish      |              |                       |
| Number            | Name       | Level             | Department | Area                 | Percentage of area | Wall Finish | Floor Finish | <b>Ceiling Finish</b> |
| Ground Floor Plan | 1          |                   |            |                      |                    |             |              |                       |
| 1 Cor             | nservatory | Ground Floor Plan |            | 11.85 m <sup>2</sup> | 100.00%            |             |              |                       |
| Ground Floor Plan | n: 1       |                   |            | 11.85 m²             | 100.00%            |             | 1            |                       |
| Total area: 1     |            |                   |            | 11.85 m²             |                    |             |              |                       |

## <u>Drainage Key</u>

| S   | Storm Drainage |
|-----|----------------|
| MH  | Manhole        |
| FD  | Foul Drainage  |
| SVP | Soil Vent Pipe |
| GP  | Gulley Pot     |
| RWP | Rainwater Pipe |
| AD  | ACO Drain      |
|     |                |

**Existing Floor Plans** 

DATE 3rd Nov 23

REV

DRAWN BY SH

SCALE (@ A1) 1 : 50

CHECKED BY Client

PROJECT NUMBER SH/BRO/031123-MM