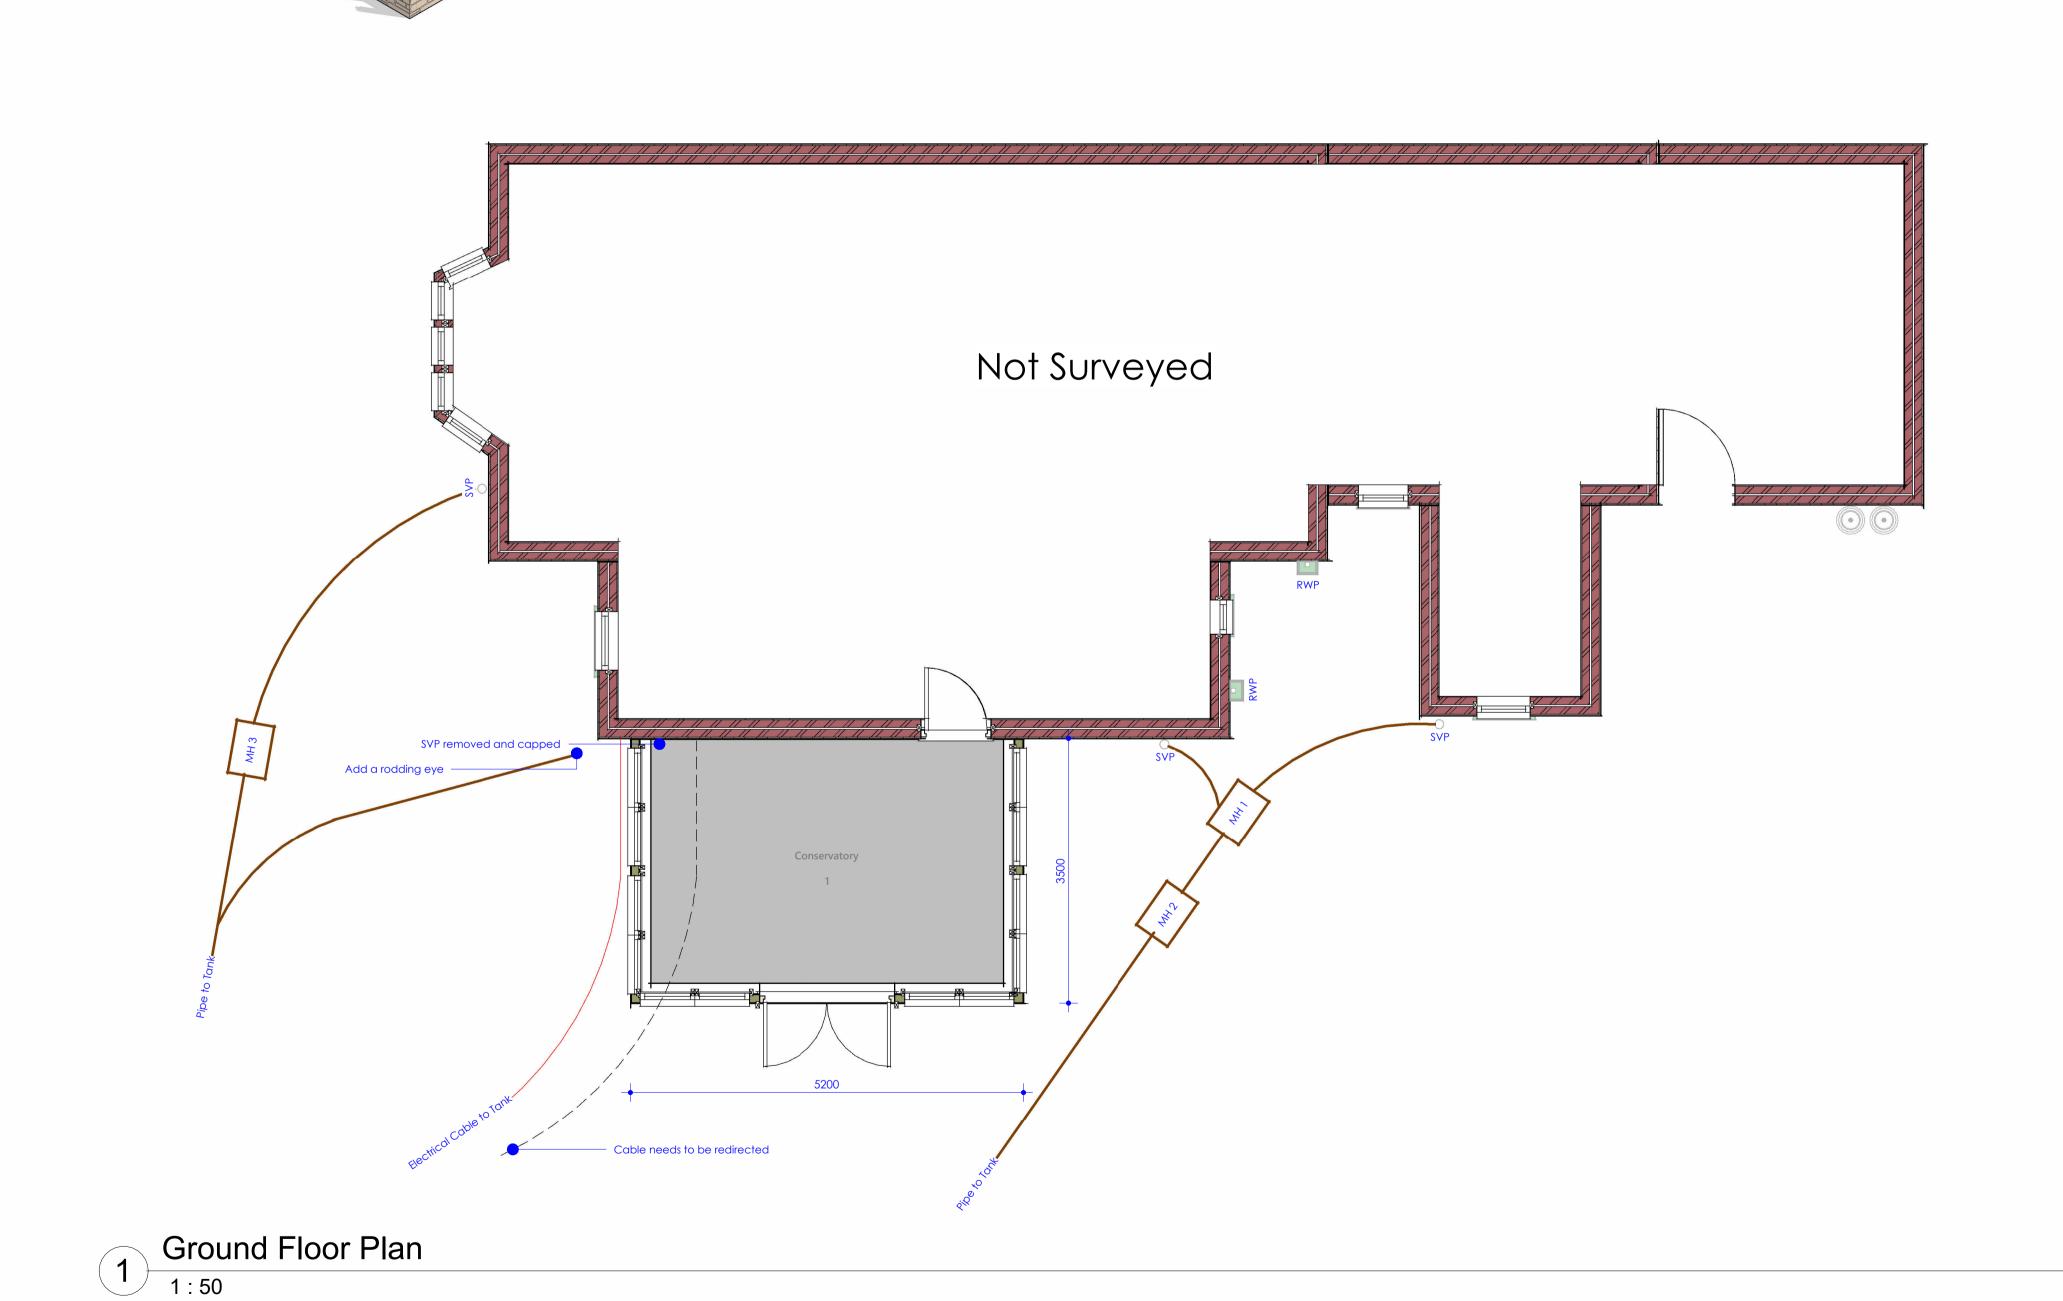

## <u>Drainage Key</u>

| S   | Storm Drainage |
|-----|----------------|
| MH  | Manhole        |
| FD  | Foul Drainage  |
| SVP | Soil Vent Pipe |
| GP  | Gulley Pot     |
| RWP | Rainwater Pipe |
| AD  | ACO Drain      |