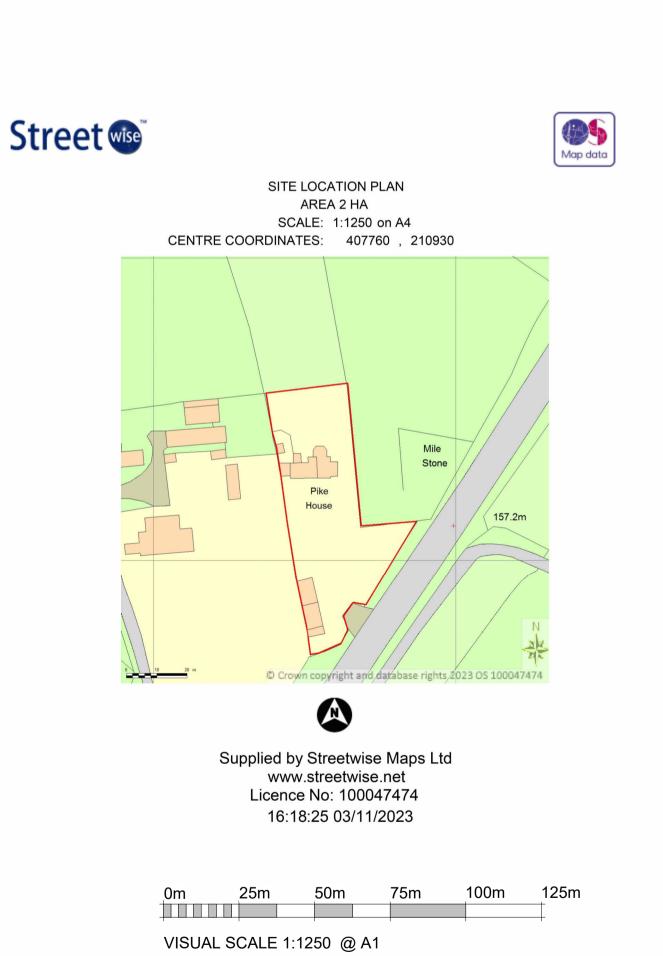

SITE ADDRESS

Pike House Fossebridge GL54 3JR PROJECT NAME

1:500

Proposed Rear Orangery

DRAWING NAME

Proposed Block Plan

DATE 4th Nov 23

REV