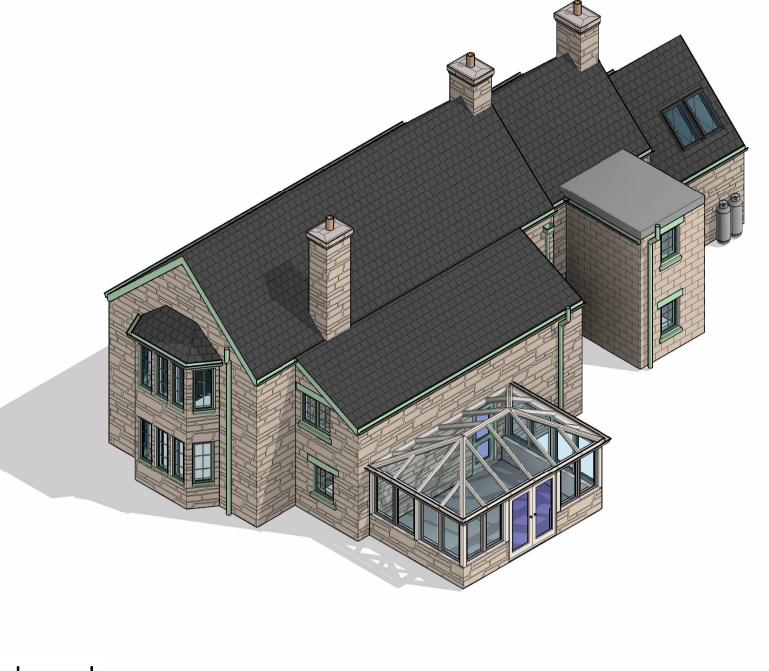

# PROPOSED HOUSE MATERIALS:

## Windows & Doors:

Doors - Olive - Wood & uPVC Windows - Olive - Wood & uPVC

## Walls External:

Main House - Stonework Splash Course - Stonework

## Roofing:

Pitched Roofs - Slate Flat Roofs - EDPM Grey

## Fascia & Guttering:

Guttering - Olive Fascia - Olive