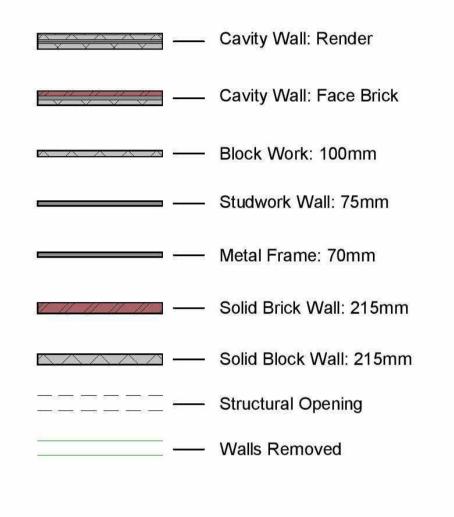

#### **Wall Structure Key:**

All drawings are for the purposes of planning only unless marked for construction.

All builders to site measure to confirm measurements.

Report all discrepancies to the person named below, do not proceed without instruction.