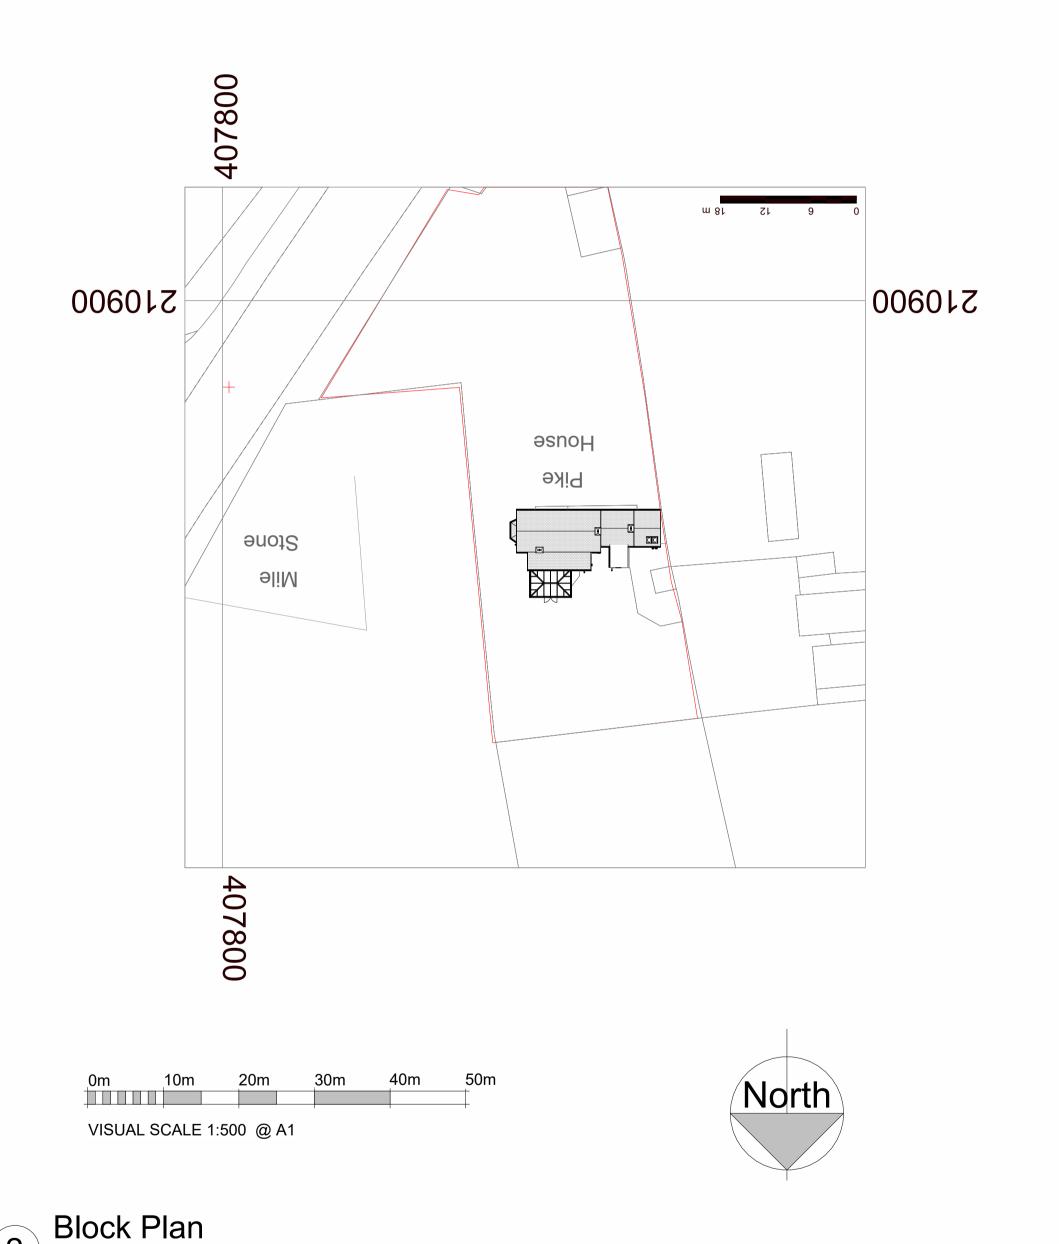

SITE ADDRESS

Pike House Fossebridge GL54 3JR PROJECT NAME

1:500

Proposed Rear Orangery

DRAWING NAME

Proposed Block Plan

DATE 4th Nov 23

REV

DRAWN BY

SCALE (@ A1) 1:500

CHECKED BY Client PROJECT NUMBER SH/BRO/031123-MM