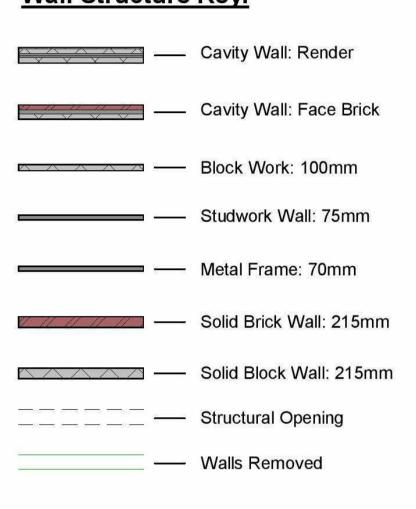

**Wall Structure Key:** 

FB Floor Box

Passive Extract

Mechanical Extract

Heat Detector

Extract fan

C Carbon Monoxide Detector

Underfloor heating control