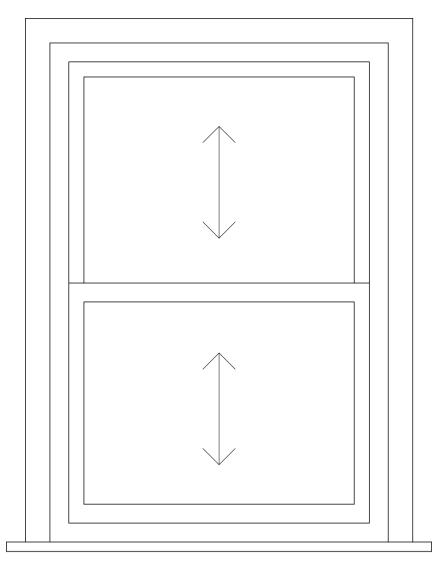

W1:3
Fit Slimline 45 (HC).

W1:4
Fit Slimline 45 (HC).

W1:5, 6 and 7
Fit Slimline 20 (VS).

W1:8
Fit Slimline 45 (HC).
Note, window is not square.

W1:9
Fit Slimline 20 (VS).

WG:2 and W1:2 Existing sealed units.

W1:1 Existing sealed units.

Fit Slimline 20 (VS).

WG:3

Remove obscure glass, reinstate opening light to match W1:4 and fit Slimline 45 (HC) secondary glazing.

Refurbish all windows, to include repairs to frames, sashes and casements, replacing broken glass, replacing missing or loose putty. Lubricate hinges and replace missing or defective handles and stays. Prepare and redecorate internally and externally.