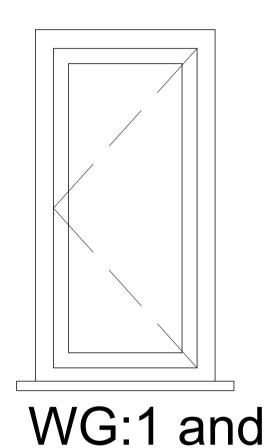

W1:3
Fit Slimline 45 (HC).

W1:4
Fit Slimline 45 (HC).

W1:5, 6 and 7
Fit Slimline 20 (VS).

W1:8
Fit Slimline 45 (HC).
Note, window is not square.

W1:9
Fit Slimline 20 (VS).

WG:2 and W1:2 Existing sealed units.

W1:1 Existing sealed units.

Fit Slimline 20 (VS).

WG:3

Remove obscure glass, reinstate opening light to match W1:4 and fit Slimline 45 (HC) secondary glazing.

Refurbish all windows, to include repairs to frames, sashes and casements, replacing broken glass, replacing missing or loose putty. Lubricate hinges and replace missing or defective handles and stays. Prepare and redecorate internally and externally.