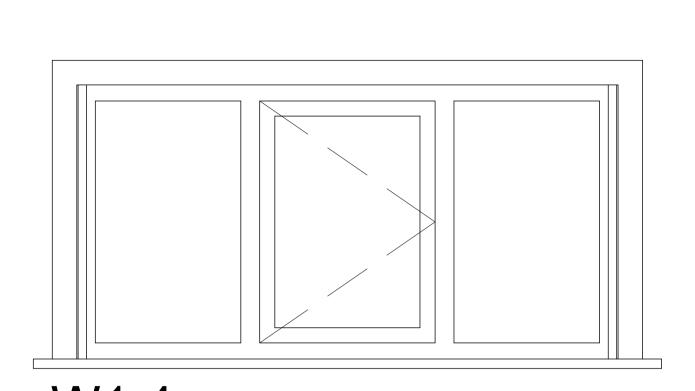

W1:3
Fit Slimline 45 (HC).

W1:4
Fit Slimline 45 (HC).

W1:5, 6 and 7
Fit Slimline 20 (VS).

W1:8
Fit Slimline 45 (HC).
Note, window is not square.

W1:9
Fit Slimline 20 (VS).

WG:2 and W1:2 Existing sealed units.