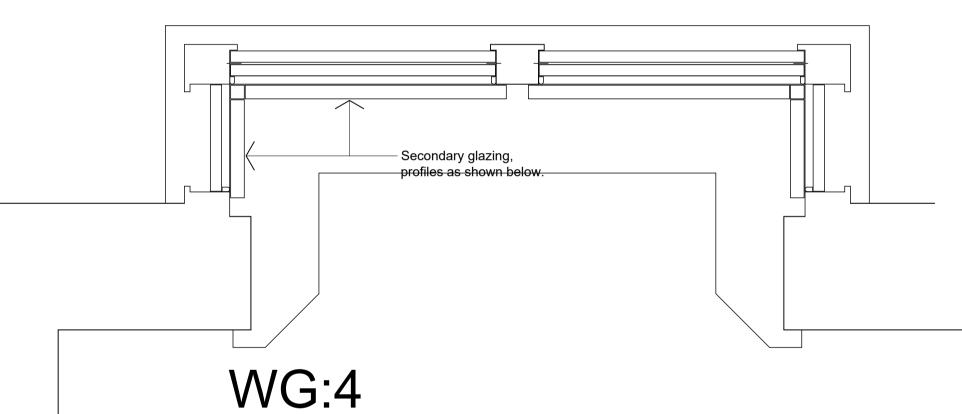

W1:3
Fit Slimline 45 (HC).



W1:4
Fit Slimline 45 (HC).



W1:5, 6 and 7
Fit Slimline 20 (VS).



W1:8
Fit Slimline 45 (HC).
Note, window is not square.



W1:9
Fit Slimline 20 (VS).



WG:2 and W1:2 Existing sealed units.



W1:1 Existing sealed units.



Fit Slimline 20 (VS).





WG:3

Remove obscure glass, reinstate opening light to match W1:4 and fit Slimline 45 (HC) secondary glazing.





Refurbish all windows, to include repairs to frames, sashes and casements, replacing broken glass, replacing missing or loose putty. Lubricate hinges and replace missing or defective handles and stays. Prepare and redecorate internally and externally.



21256 [PL] 07