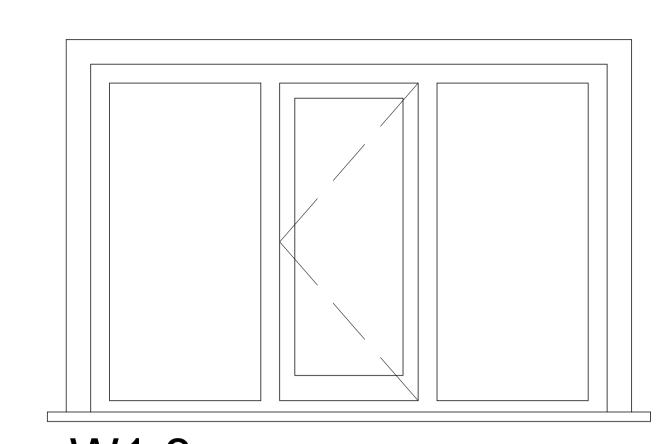

W1:1 Existing sealed units.

Fit Slimline 20 (VS).

WG:3

Remove obscure glass, reinstate opening light to match W1:4 and fit Slimline 45 (HC) secondary glazing.

Refurbish all windows, to include repairs to frames, sashes and casements, replacing broken glass, replacing missing or loose putty. Lubricate hinges and replace missing or defective handles and stays. Prepare and redecorate internally and externally.