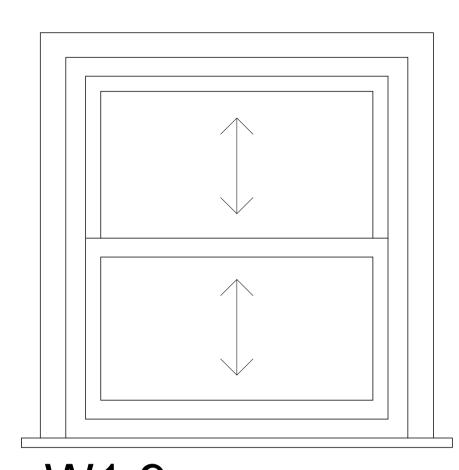

W1:3
Fit Slimline 45 (HC).

W1:4
Fit Slimline 45 (HC).

W1:5, 6 and 7
Fit Slimline 20 (VS).

W1:8
Fit Slimline 45 (HC).
Note, window is not square.

W1:9
Fit Slimline 20 (VS).

WG:2 and W1:2 Existing sealed units.