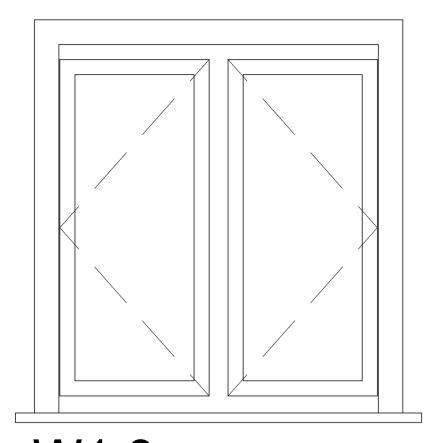

W1:3
Fit Slimline 45 (HC).

W1:4
Fit Slimline 45 (HC).

W1:5, 6 and 7
Fit Slimline 20 (VS).

W1:8
Fit Slimline 45 (HC).
Note, window is not square.

W1:9
Fit Slimline 20 (VS).

WG:2 and W1:2 Existing sealed units.