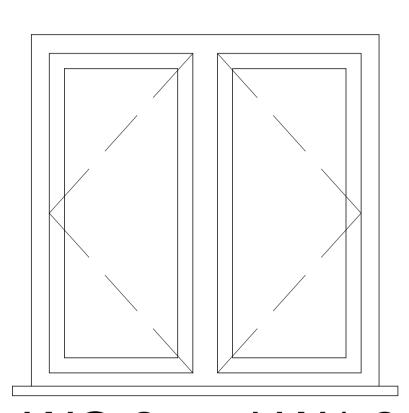

W1:3
Fit Slimline 45 (HC).

W1:4
Fit Slimline 45 (HC).

W1:5, 6 and 7
Fit Slimline 20 (VS).

W1:8
Fit Slimline 45 (HC).
Note, window is not square.

W1:9
Fit Slimline 20 (VS).

WG:2 and W1:2 Existing sealed units.