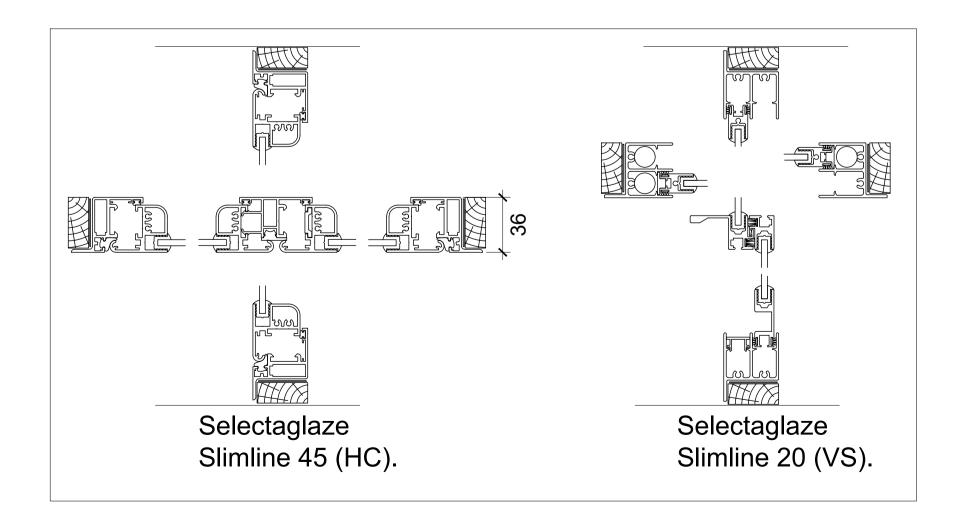

W1:3
Fit Slimline 45 (HC).

W1:4
Fit Slimline 45 (HC).

W1:5, 6 and 7
Fit Slimline 20 (VS).

W1:8
Fit Slimline 45 (HC).
Note, window is not square.

W1:9
Fit Slimline 20 (VS).

WG:2 and W1:2 Existing sealed units.

W1:1 Existing sealed units.

Fit Slimline 20 (VS).

WG:3

Remove obscure glass, reinstate opening light to match W1:4 and fit Slimline 45 (HC) secondary glazing.

Refurbish all windows, to include repairs to frames, sashes and casements, replacing broken glass, replacing missing or loose putty. Lubricate hinges and replace missing or defective handles and stays. Prepare and redecorate internally and externally.