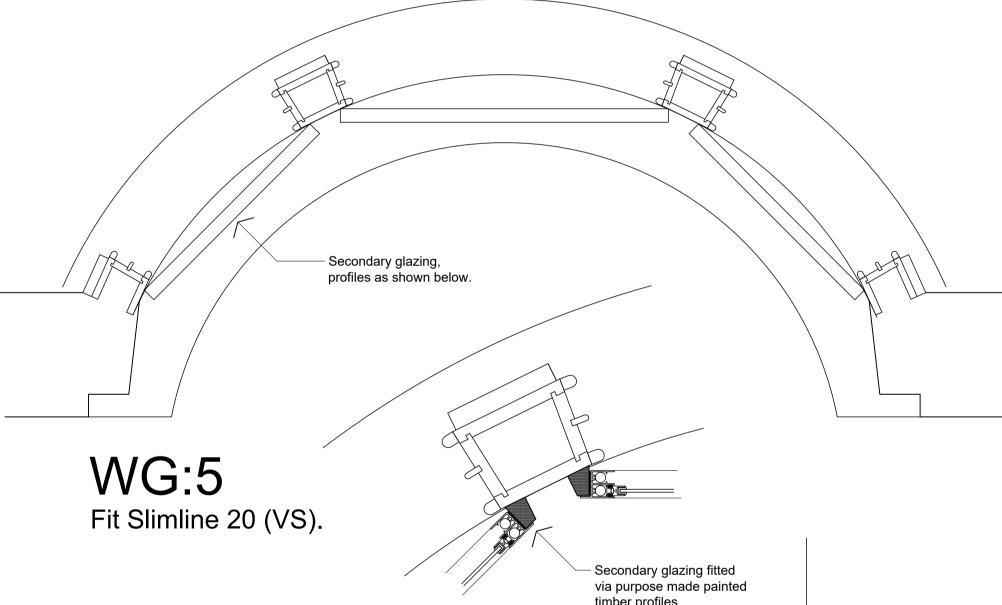

W1:3
Fit Slimline 45 (HC).

W1:4
Fit Slimline 45 (HC).

W1:5, 6 and 7
Fit Slimline 20 (VS).

W1:8
Fit Slimline 45 (HC).
Note, window is not square.

W1:9
Fit Slimline 20 (VS).

WG:2 and W1:2 Existing sealed units.