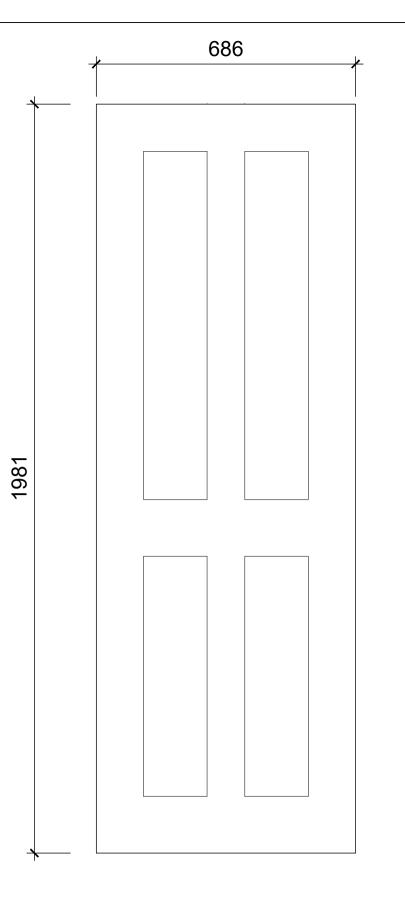

## Door Schedule.

flat entrance doors.

| Door<br>No. | Туре  | Leaf Size<br>W x H |                              |
|-------------|-------|--------------------|------------------------------|
|             |       |                    |                              |
| ED:1        | Extg. | -                  | Flat entrance door.          |
| ED:2        |       |                    | To match ED:1                |
| ED:3        | Extg. | -                  | Refurbish door and frame.    |
|             |       |                    |                              |
| DG:1        | 1     | 762x1981           |                              |
| DG:2        | 2     | 686x1981           |                              |
| DG:3        | 2     | 686x1981           |                              |
| DG:4        | 1     | 762x1981           |                              |
| DG:5        | 1     | 762x1981           |                              |
| DG:6        | Extg. | -                  |                              |
| DG:7        | 3     | 686x1981           | Shape to suit stair soffit.  |
| DG:8        | Extg. | _                  | Cupboard.                    |
| DG:9        | Extg. | _                  | Cupboard.                    |
|             |       |                    | •                            |
| D1:1        | Extg. | -                  | Trim to suit new floor.      |
| D1:2        | 3     | 686x1800           | Height to be confirmed.      |
| D1:3        | 2     | 686x1981           |                              |
| D1:4        | 1     | 762x1981           |                              |
| D1:5        | 1     | 762x1981           |                              |
| D1:6        | Extg. | _                  | Trim to suit new floor.      |
| D1:7        | Extg. | _                  | Cpd. Trim to suit new floor. |
| D1:8        | Extg. | -                  | Cpd. Trim to suit new floor. |
| D1:9        | Extg. | -                  | Trim to suit new floor.      |
|             |       |                    |                              |

Leaf sizes for any replacement doors in existing frames to be checked on site.

Door Type 1 and 2 - Painted four panel.

Door Type 3 - Painted flush door.

Painted softwood door linings and moulded architraves to match existing.