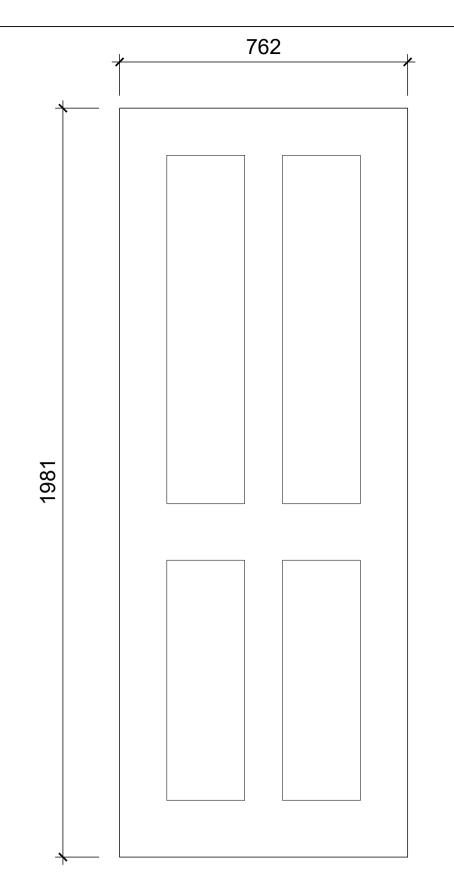

## Door Schedule.

flat entrance doors.

| Door<br>No. | Туре  | Leaf Size<br>W x H |                              |
|-------------|-------|--------------------|------------------------------|
|             |       |                    |                              |
| ED:1        | Extg. | -                  | Flat entrance door.          |
| ED:2        |       |                    | To match ED:1                |
| ED:3        | Extg. | -                  | Refurbish door and frame.    |
|             |       |                    |                              |
| DG:1        | 1     | 762x1981           |                              |
| DG:2        | 2     | 686x1981           |                              |
| DG:3        | 2     | 686x1981           |                              |
| DG:4        | 1     | 762x1981           |                              |
| DG:5        | 1     | 762x1981           |                              |
| DG:6        | Extg. | -                  |                              |
| DG:7        | 3     | 686x1981           | Shape to suit stair soffit.  |
| DG:8        | Extg. | _                  | Cupboard.                    |
| DG:9        | Extg. | _                  | Cupboard.                    |
|             |       |                    | •                            |
| D1:1        | Extg. | -                  | Trim to suit new floor.      |
| D1:2        | 3     | 686x1800           | Height to be confirmed.      |
| D1:3        | 2     | 686x1981           |                              |
| D1:4        | 1     | 762x1981           |                              |
| D1:5        | 1     | 762x1981           |                              |
| D1:6        | Extg. | _                  | Trim to suit new floor.      |
| D1:7        | Extg. | _                  | Cpd. Trim to suit new floor. |
| D1:8        | Extg. | -                  | Cpd. Trim to suit new floor. |
| D1:9        | Extg. | -                  | Trim to suit new floor.      |
|             |       |                    |                              |

Leaf sizes for any replacement doors in existing frames to be checked on site.

Door Type 1 and 2 - Painted four panel.

Door Type 3 - Painted flush door.

Painted softwood door linings and moulded architraves to match existing.