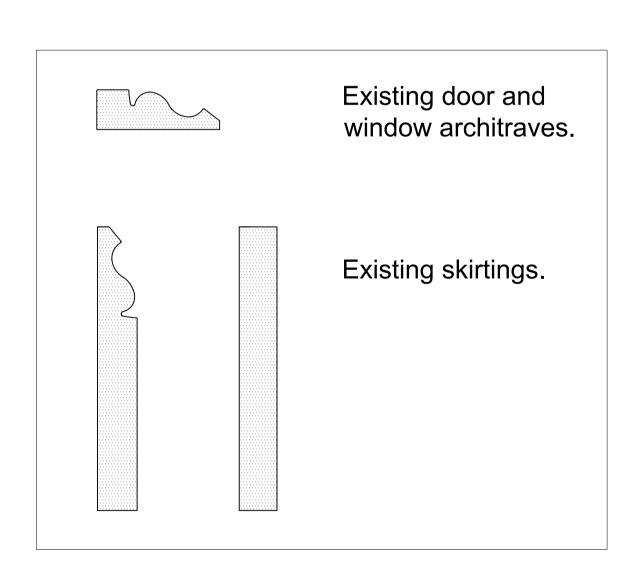

Leaf sizes for any replacement doors in existing frames to be checked on site.

Door Type 1 and 2 - Painted four panel.

Door Type 3 - Painted flush door.

Painted softwood door linings and moulded architraves to match existing.