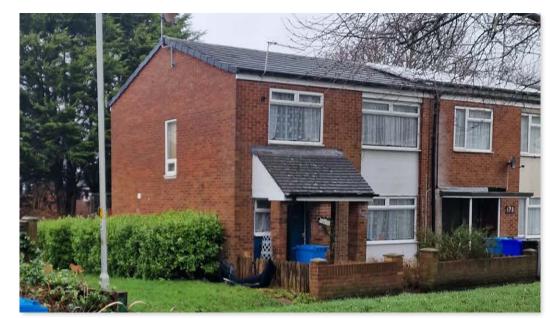

## **Existing Houses**

- Redhorn Close
- Fitzworth Avenue
- Middlebere Crescent

## Form of Existing

- Two Storey
- Semi-Detached
- Some Terraced with articulated gables
- Predominately gable ended roofing

#### **Common Features**

- Low level eaves meeting first floor windows
- Large asymmetrical windows
- Combined canopy above entrance with bin store
- Predominately on-street parking or shared spaces
- Occasional PV panel usage
- Use of Render/Tiling/Timber cladding between window's

#### **Materials Palette**

- Red and Buff brick
- Occasional brown and multi-red brick
- Concrete tile roofs
- White uPVC windows
- White rainwater goods, facia, canopy and door frames.
- Occasional black rainwater good usage.