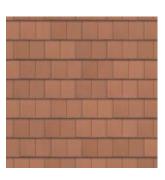

#### **Materials Palette**

- Red, Brown and Buff Brick
- Plain tiles
- Protruding brick details
- Grey aluminium windows and guttering.