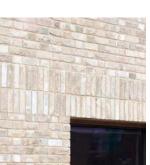

### **Common Features**

- Side facing gables
- Asymmetrical windows
- Recessed front doors with open porch with flat roof front door canopies
- Decorative protruding/recessed brick work
- Simple unfussy detailing

#### **Materials Palette**

- Red, Brown and Buff Brick
- Plain tiles
- Protruding brick details
- Grey aluminium windows and guttering.