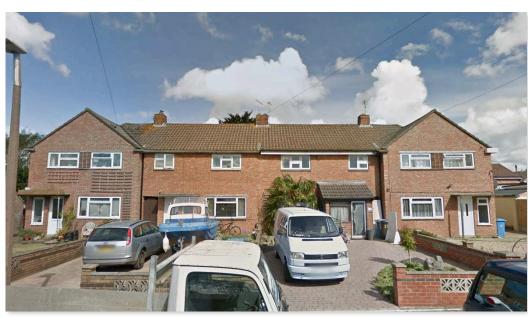

## **Existing Houses**

- Redhorn Close
- Fitzworth Avenue
- Middlebere Crescent

## Form of Existing

- Two Storey
- Semi-Detached
- Some Terraced with articulated gables
- Predominately gable ended roofing

#### **Common Features**

- Low level eaves meeting first floor windows
- Large asymmetrical windows
- Combined canopy above entrance with bin store
- Predominately on-street parking or shared spaces
- Occasional PV panel usage
- Use of Render/Tiling/Timber cladding between window's

#### **Materials Palette**

- Red and Buff brick
- Occasional brown and multi-red brick
- Concrete tile roofs
- White uPVC windows
- White rainwater goods, facia, canopy and door frames.
- Occasional black rainwater good usage.