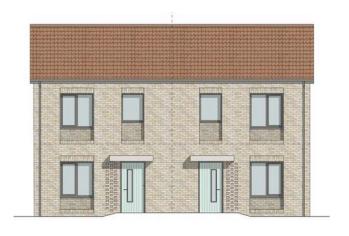

## Proposed House Type - 2B4P Semi-Detached

#### **Form**

- Two Storey
- Semi-Detached
- Gable ended
- Medium pitched roof

### **Common Features**

- Asymmetrical windows
- Flat roof door canopy
- Decorative brickwork (Protrusion/Recessed)
- Simple unfussy detailing

#### **Materials Palette**

- Multi-Buff or Multi-Red coloured brick.
- Concrete tile roof
- Grey uPVC windows
- Matching grey rainwater goods, canopy and door frames.