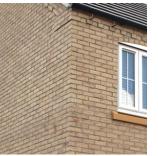

#### **Materials Palette**

- Multi-Buff or Multi-Red coloured brick.
- Concrete tile roof
- Grey uPVC windows
- Matching grey rainwater goods, canopy and door frames.