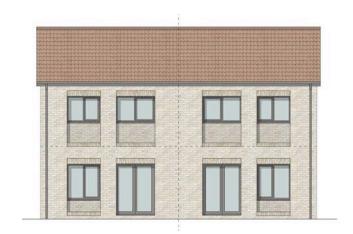

## **PROPOSED HOUSE TYPE**

## Proposed House Type - 2B4P Semi-Detached

#### **Form**

- Two Storey
- Semi-Detached
- Gable ended
- Medium pitched roof

### **Common Features**

- Asymmetrical windows
- Flat roof door canopy
- Decorative brickwork (Protrusion/Recessed)
- Simple unfussy detailing

#### **Materials Palette**

- Multi-Buff or Multi-Red coloured brick.
- Concrete tile roof
- Grey uPVC windows
- Matching grey rainwater goods, canopy and door frames.