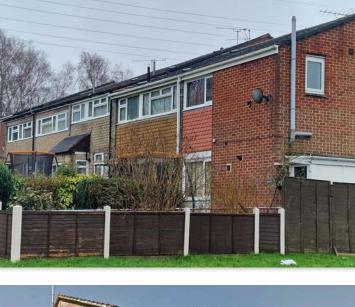

## **Existing Houses**

- Redhorn Close
- Fitzworth Avenue
- Middlebere Crescent

## Form of Existing

- Two Storey
- Semi-Detached
- Some Terraced with articulated gables
- Predominately gable ended roofing

#### **Common Features**

- Low level eaves meeting first floor windows
- Large asymmetrical windows
- Combined canopy above entrance with bin store
- Predominately on-street parking or shared spaces
- Occasional PV panel usage
- Use of Render/Tiling/Timber cladding between window's

#### **Materials Palette**

- Red and Buff brick
- Occasional brown and multi-red brick
- Concrete tile roofs
- White uPVC windows
- White rainwater goods, facia, canopy and door frames.
- Occasional black rainwater good usage.