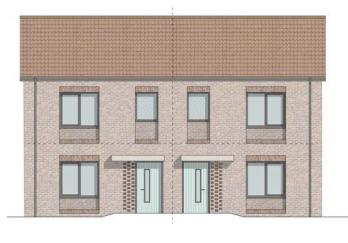

## **PROPOSED HOUSE TYPE**

## Proposed House Type - 2B4P Semi-Detached

#### **Form**

- Two Storey
- Semi-Detached
- Gable ended
- Medium pitched roof

### **Common Features**

- Asymmetrical windows
- Flat roof door canopy
- Decorative brickwork (Protrusion/Recessed)
- Simple unfussy detailing

#### **Materials Palette**

- Multi-Buff or Multi-Red coloured brick.
- Concrete tile roof
- Grey uPVC windows
- Matching grey rainwater goods, canopy and door frames.