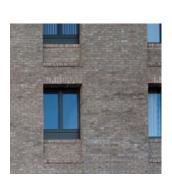

#### **Materials Palette**

- Red, Brown and Buff Brick
- Plain tiles
- Protruding brick details
- Grey aluminium windows and guttering.