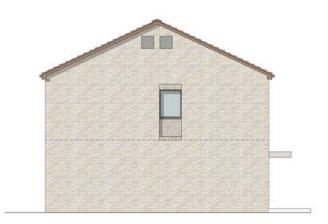

## **PROPOSED HOUSE TYPE**

## Proposed House Type - 2B4P Semi-Detached

#### **Form**

- Two Storey
- Semi-Detached
- Gable ended
- Medium pitched roof

### **Common Features**

- Asymmetrical windows
- Flat roof door canopy
- Decorative brickwork (Protrusion/Recessed)
- Simple unfussy detailing

#### **Materials Palette**

- Multi-Buff or Multi-Red coloured brick.
- Concrete tile roof
- Grey uPVC windows
- Matching grey rainwater goods, canopy and door frames.