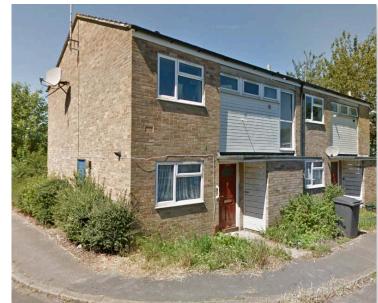

## **Existing Houses**

- Redhorn Close
- Fitzworth Avenue
- Middlebere Crescent

## Form of Existing

- Two Storey
- Semi-Detached
- Some Terraced with articulated gables
- Predominately gable ended roofing

#### **Common Features**

- Low level eaves meeting first floor windows
- Large asymmetrical windows
- Combined canopy above entrance with bin store
- Predominately on-street parking or shared spaces
- Occasional PV panel usage
- Use of Render/Tiling/Timber cladding between window's

#### **Materials Palette**

- Red and Buff brick
- Occasional brown and multi-red brick
- Concrete tile roofs
- White uPVC windows
- White rainwater goods, facia, canopy and door frames.
- Occasional black rainwater good usage.