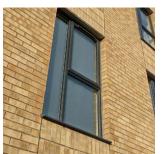

#### **Materials Palette**

- Red, Brown and Buff Brick
- Plain tiles
- Protruding brick details
- Grey aluminium windows and guttering.

#### **Materials Palette**

- Multi-Buff or Multi-Red coloured brick.
- Concrete tile roof
- Grey uPVC windows
- Matching grey rainwater goods, canopy and door frames.