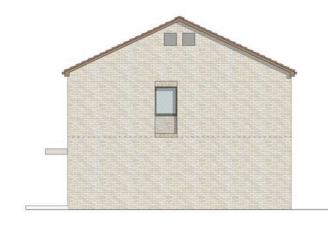

## Proposed House Type - 2B4P Semi-Detached

#### **Form**

- Two Storey
- Semi-Detached
- Gable ended
- Medium pitched roof

### **Common Features**

- Asymmetrical windows
- Flat roof door canopy
- Decorative brickwork (Protrusion/Recessed)
- Simple unfussy detailing

#### **Materials Palette**

- Multi-Buff or Multi-Red coloured brick.
- Concrete tile roof
- Grey uPVC windows
- Matching grey rainwater goods, canopy and door frames.