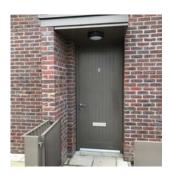

### **Common Features**

- Side facing gables
- Asymmetrical windows
- Recessed front doors with open porch with flat roof front door canopies
- Decorative protruding/recessed brick work
- Simple unfussy detailing

### **Common Features**

- Asymmetrical windows
- Flat roof door canopy
- Decorative brickwork (Protrusion/Recessed)
- Simple unfussy detailing