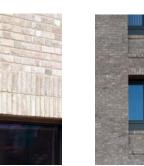

### **Common Features**

- Side facing gables
- Asymmetrical windows
- Recessed front doors with open porch with flat roof front door canopies
- Decorative protruding/recessed brick work
- Simple unfussy detailing

#### **Materials Palette**

- Red, Brown and Buff Brick
- Plain tiles
- Protruding brick details
- Grey aluminium windows and guttering.