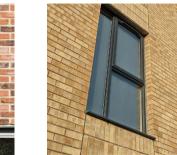

#### **Materials Palette**

- Red, Brown and Buff Brick
- Plain tiles
- Protruding brick details
- Grey aluminium windows and guttering.

#### **Materials Palette**

- Multi-Buff or Multi-Red coloured brick.
- Concrete tile roof
- Grey uPVC windows
- Matching grey rainwater goods, canopy and door frames.