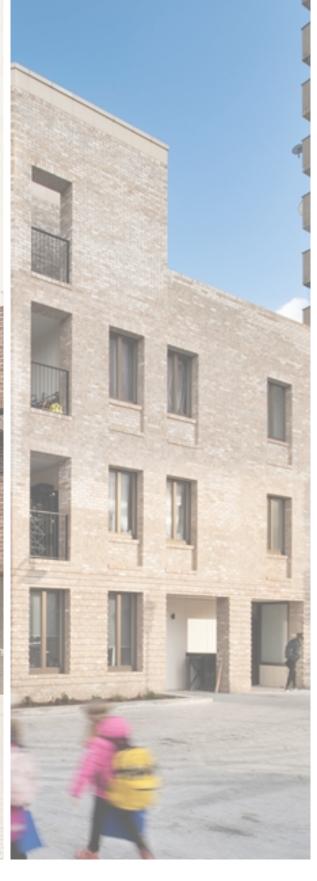

### **Contemporary House Precedent**

- Goldsmith Street, Norwich Mikhail Riches
- Daubeney Road, Hackney Al Jawad Pike
- Silchester Housing, London Haworth Tompkins

#### **Form**

- Two storey + four storey
- Terraced
- Medium/low steep pitched roofs or flat roofs

### **Common Features**

- Side facing gables
- Asymmetrical windows
- Recessed front doors with open porch with flat roof front door canopies
- Decorative protruding/recessed brick work
- Simple unfussy detailing

#### **Materials Palette**

- Red, Brown and Buff Brick
- Plain tiles
- Protruding brick details
- Grey aluminium windows and guttering.