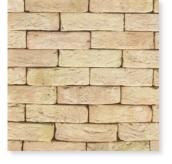

#### **Materials Palette**

- Red and Buff brick
- Occasional brown and multi-red brick
- Concrete tile roofs
- White uPVC windows
- White rainwater goods, facia, canopy and door frames.
- Occasional black rainwater good usage.