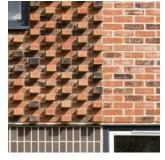

#### **Materials Palette**

- Red, Brown and Buff Brick
- Plain tiles
- Protruding brick details
- Grey aluminium windows and guttering.