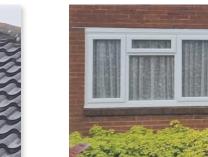

#### **Common Features**

- Low level eaves meeting first floor windows
- Large asymmetrical windows
- Combined canopy above entrance with bin store
- Predominately on-street parking or shared spaces
- Occasional PV panel usage
- Use of Render/Tiling/Timber cladding between window's

#### **Materials Palette**

- Red and Buff brick
- Occasional brown and multi-red brick
- Concrete tile roofs
- White uPVC windows
- White rainwater goods, facia, canopy and door frames.
- Occasional black rainwater good usage.