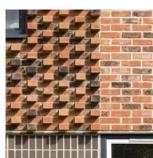

### **Common Features**

- Side facing gables
- Asymmetrical windows
- Recessed front doors with open porch with flat roof front door canopies
- Decorative protruding/recessed brick work
- Simple unfussy detailing

### **Common Features**

- Asymmetrical windows
- Flat roof door canopy
- Decorative brickwork (Protrusion/Recessed)
- Simple unfussy detailing