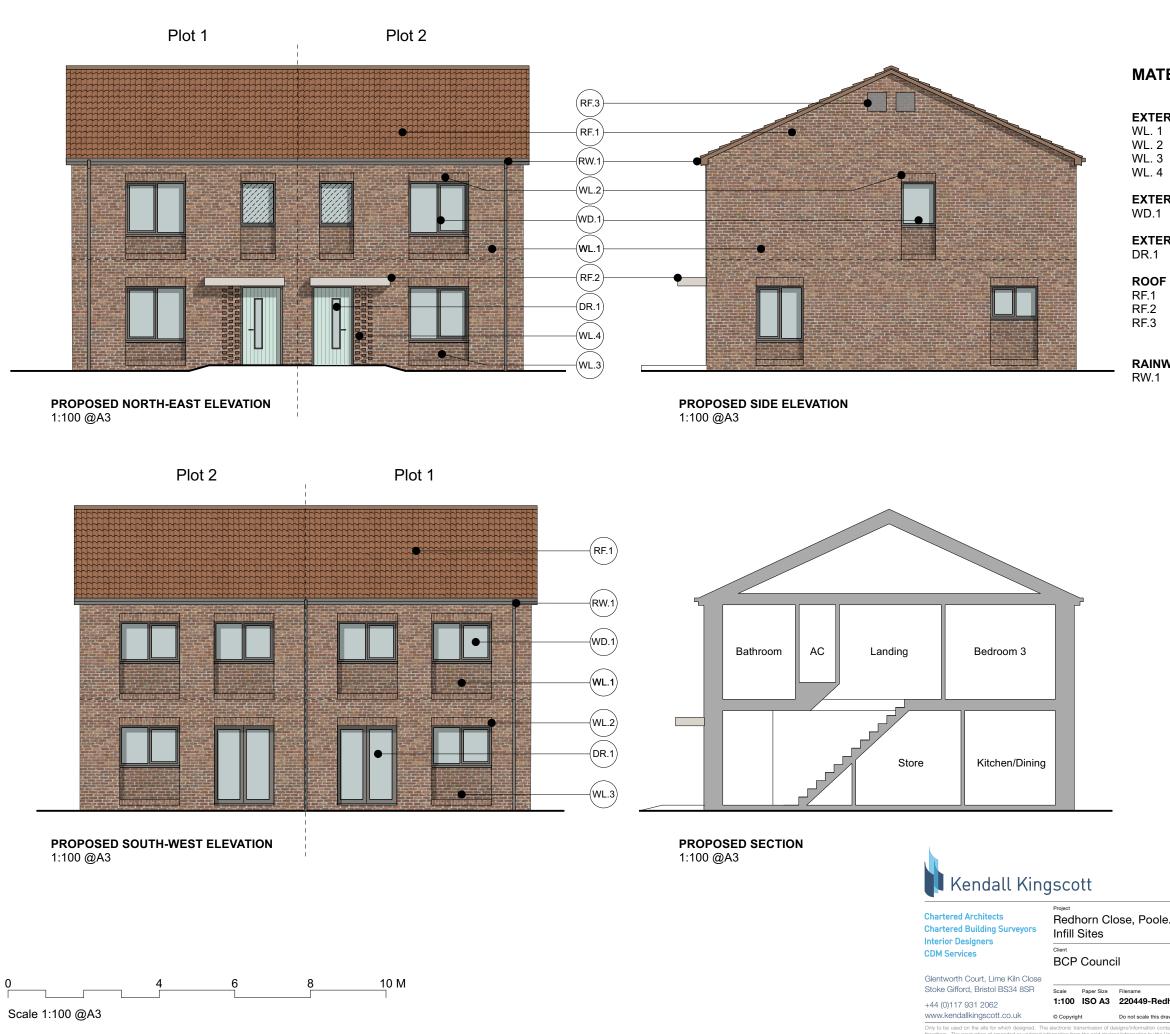

# MATERIALS KEY

### EXTERNAL WALLS

- Multi-Red Brick
- Multi-Red Brick Soldier Course
- Recessed Panel
- Projecting Brick Feature

#### EXTERNAL WINDOWS

Composite Triple Glazed PPC Aluminium (RAL 7006)

#### EXTERNAL DOORS

SBD compliant PPC aluminium doors. Colour TBC

- Tiled Roof
- **GRP** Canopy
- Location of Bat Boxes/ Swift Bricks See KP Ecology ecological impact appraisal for more information

## RAINWATER GOODS

PPC Metal Rainwater gutter and pipes. (RAL 7006)

|                   | P03                                                | P03 17/10/2023 JC LB Bat/Swift boxes added. |             |    |                                      |                |
|-------------------|----------------------------------------------------|---------------------------------------------|-------------|----|--------------------------------------|----------------|
|                   |                                                    |                                             |             | LB | Updated in line with BCP<br>Comments |                |
|                   | P01                                                | 18/08/2023                                  | JKC         | LB | Drawing Is                           | sue            |
|                   | Rev                                                | Date                                        | Ву          | Ap | Note                                 |                |
| ole.              | Proposed Elevations<br>3B5P Semi-Detached (Site 1) |                                             |             |    |                                      |                |
|                   |                                                    | t Number                                    | Drawing Nun |    | mber                                 | Revision       |
|                   | 220449-140                                         |                                             |             |    | 1                                    | P03            |
|                   | Date                                               |                                             | Draw        | n  | Checked                              | Purpose/Status |
| Redhorn Close.vwx | 09/0                                               | 8/2023                                      | JC          | ;  | LB                                   | PLANNING       |
|                   | Check all dimensions and levels on site            |                                             |             |    |                                      |                |