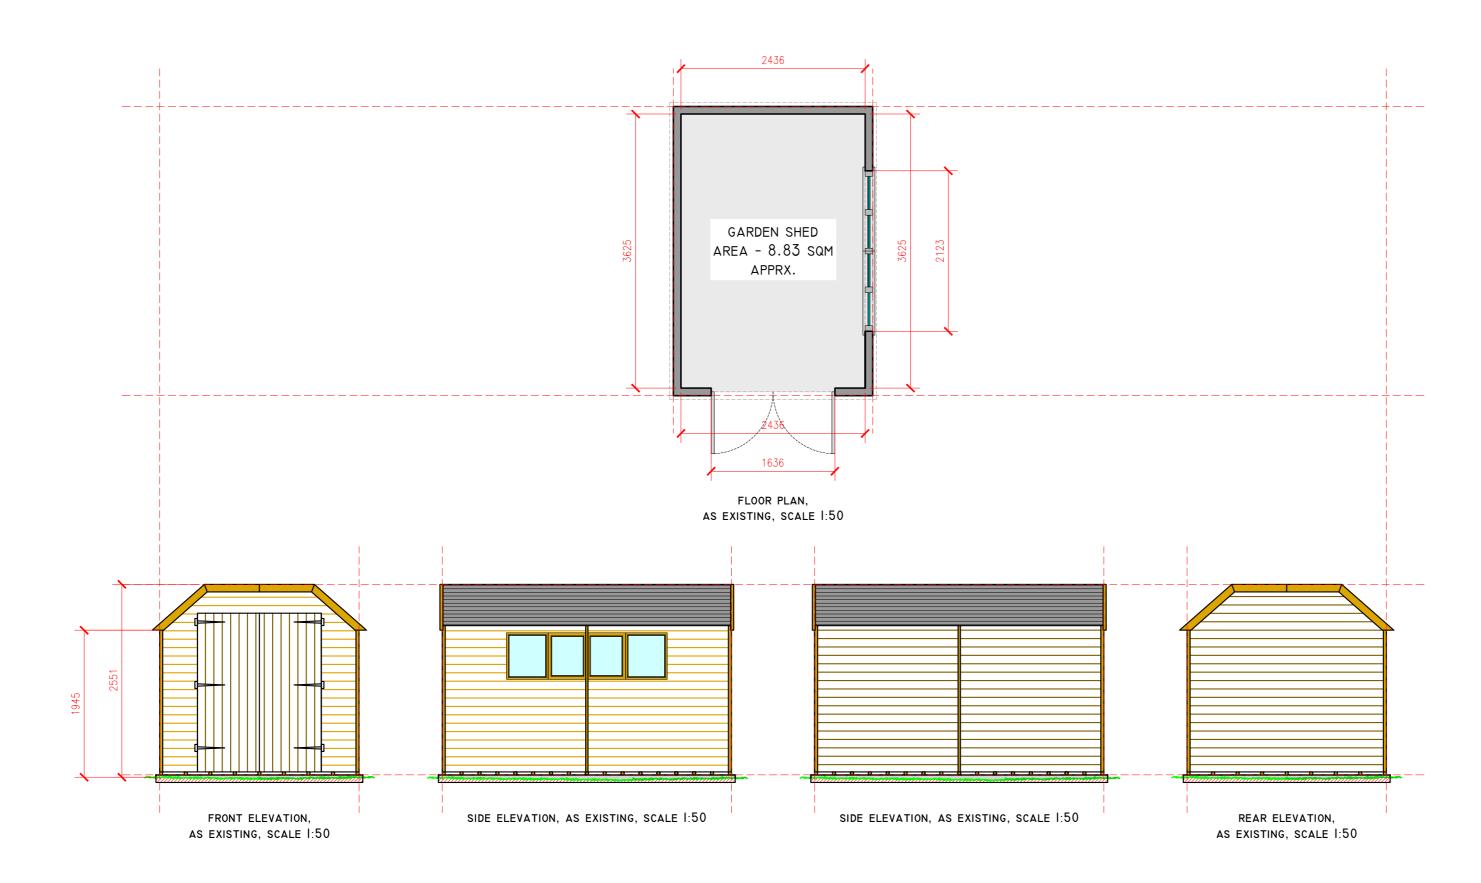

1m

Go To Services Architectural Planning

124 City Road, London, EC1V 2NX

www.goto-services.co.uk info@goto-services.co.uk

| Client:          | Mr Robert Lawson                                                 |
|------------------|------------------------------------------------------------------|
| Site<br>Address: | 47 Greenfield Avenue,<br>Balsall Common,<br>Coventry,<br>CV7 7UG |
| Project:         | Retention of garden shed at rear of property.                    |
| Scale:           | 1:50 @ A2                                                        |
| Drawing:         | 0327/47GREE-01                                                   |
| Арр:             | Householder.                                                     |