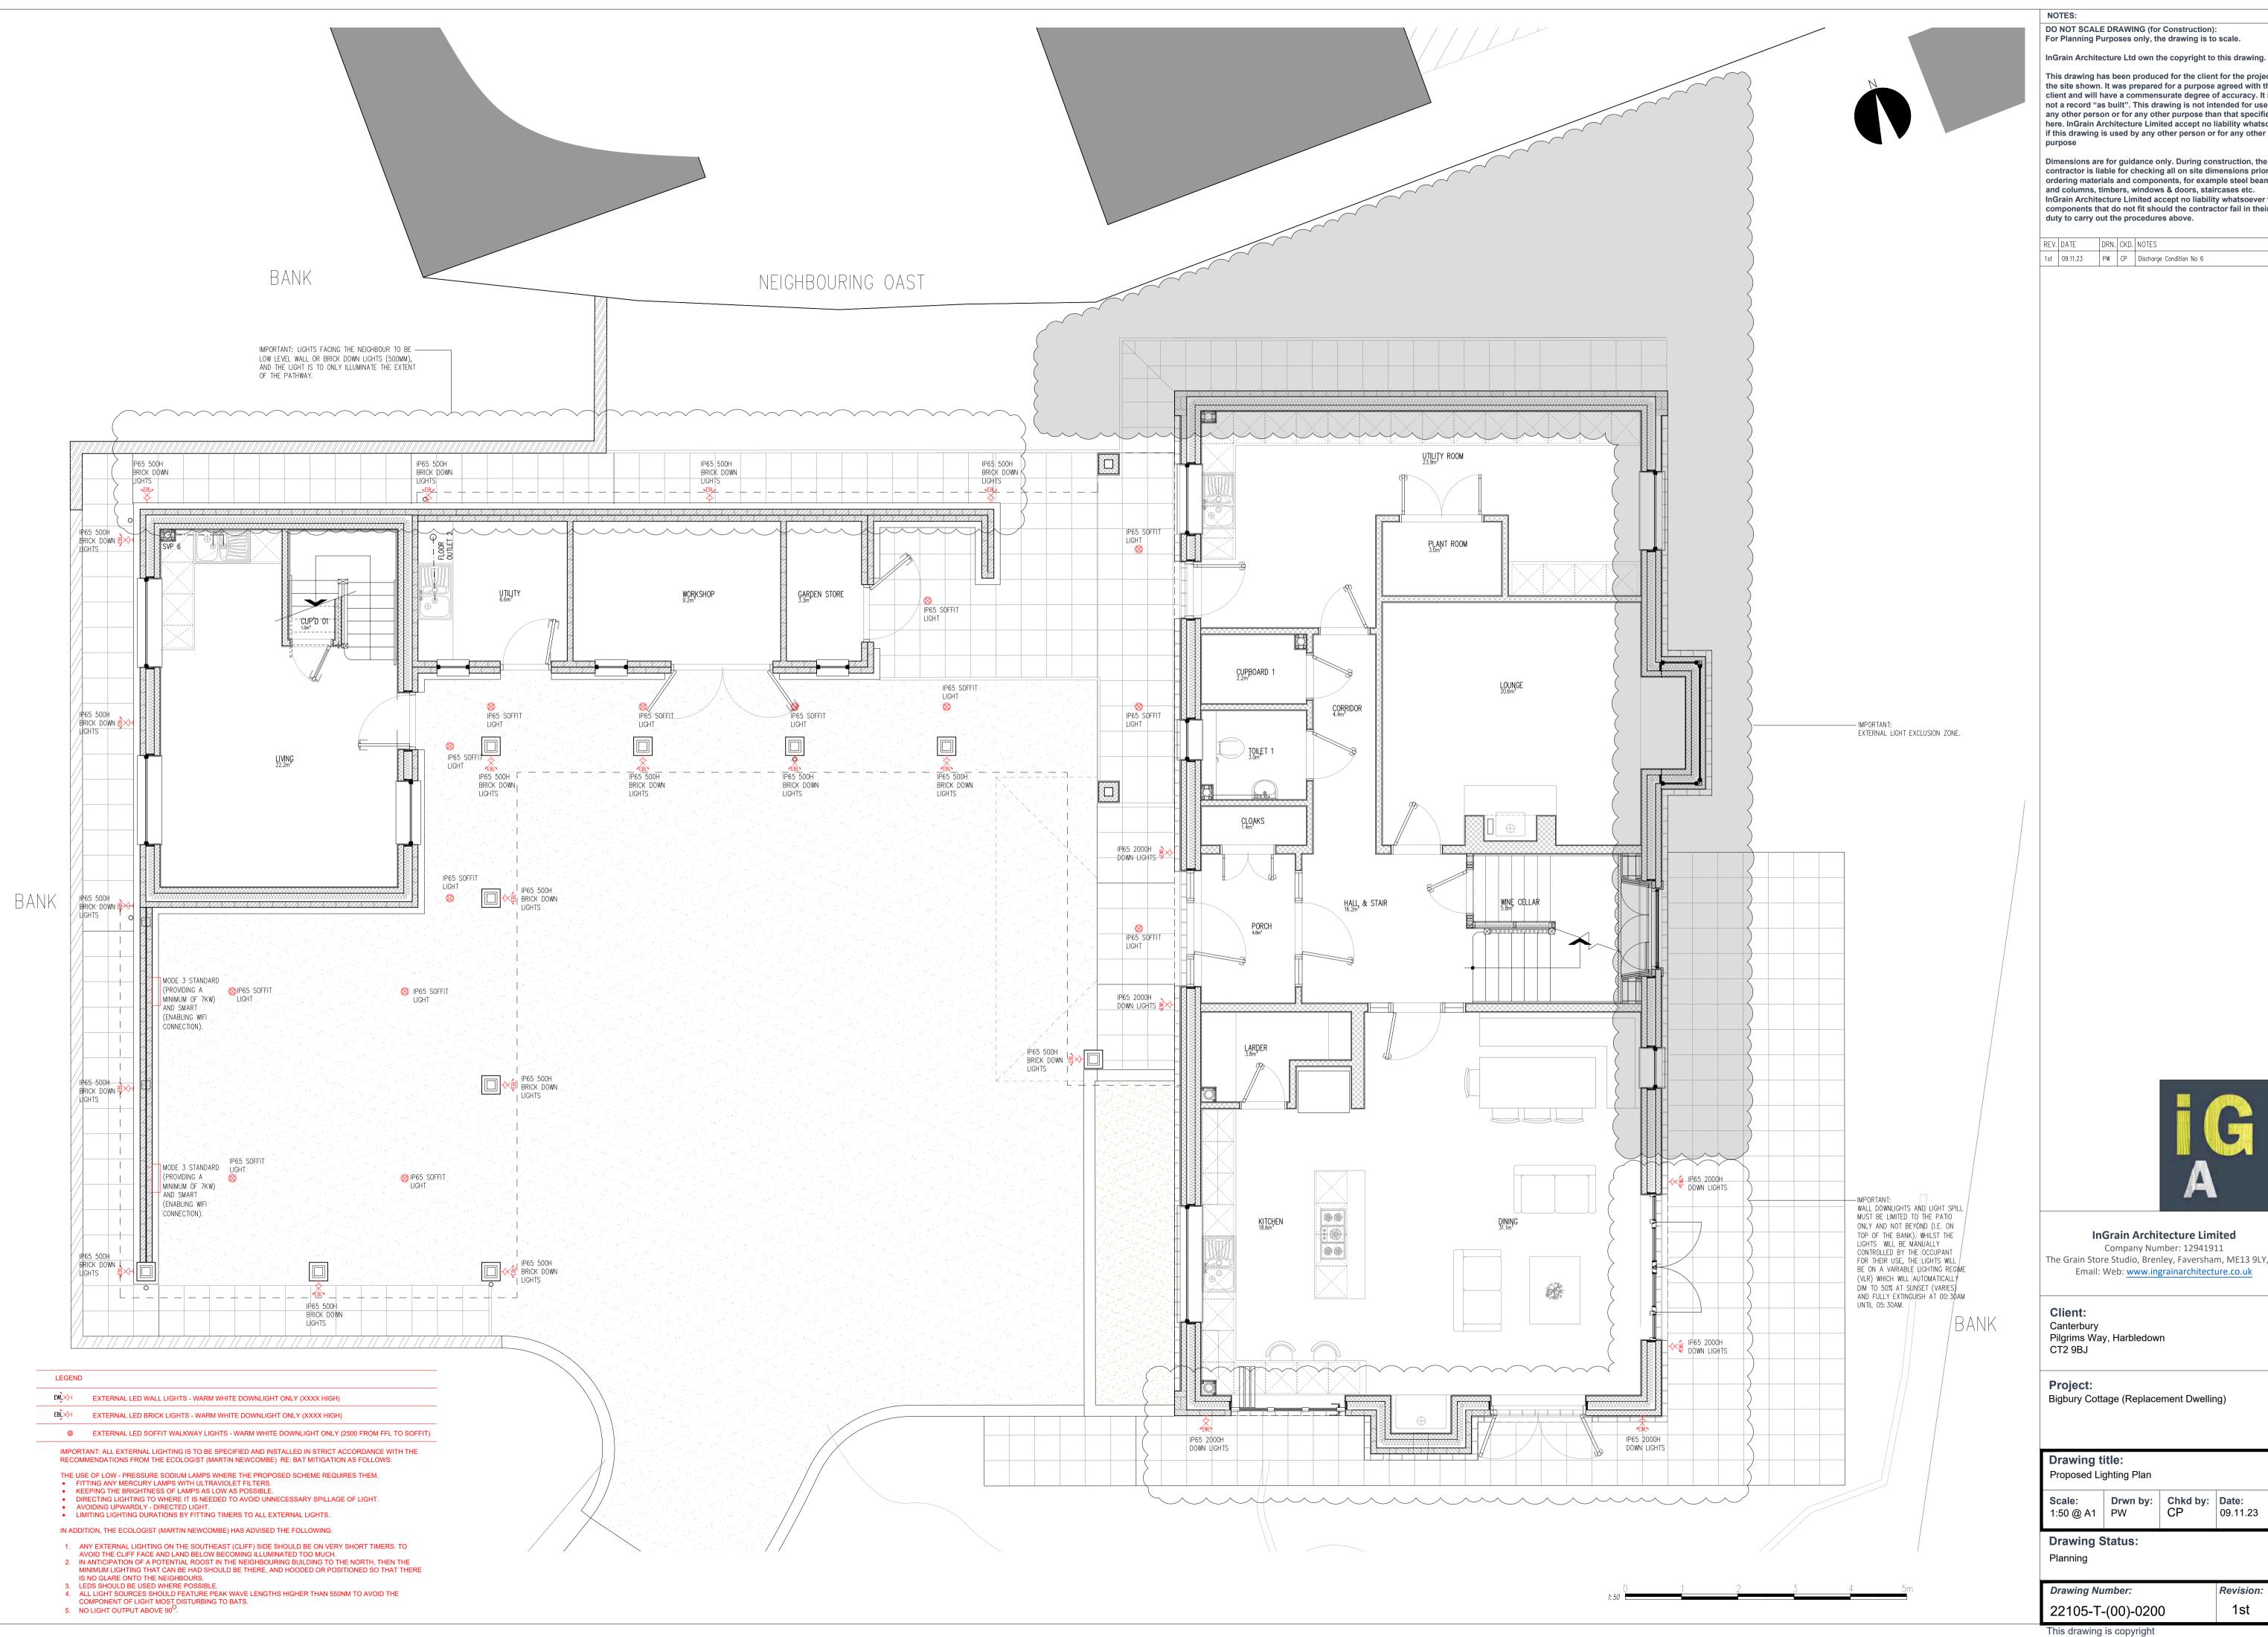

Company Number: 12941911 The Grain Store Studio, Brenley, Faversham, ME13 9LY, UK

Bigbury Cottage (Replacement Dwelling)

Drwn by: Chkd by: Date: 09.11.23

Revision: 1st