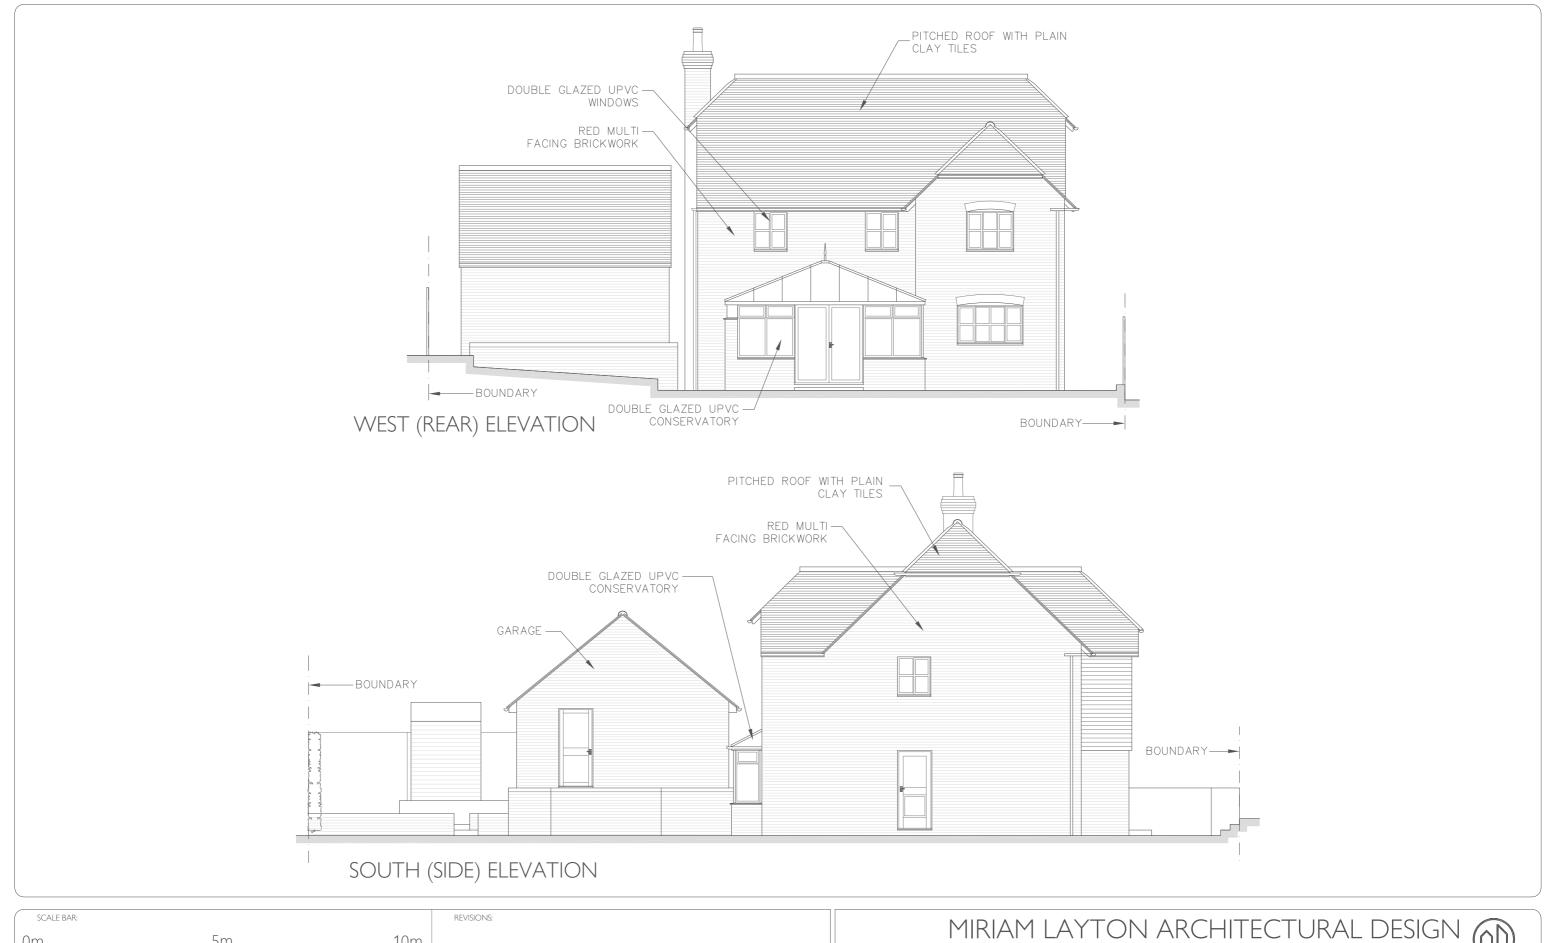

mlaytondesign@gmail.com 01227 752

| N    |  |
|------|--|
| 2189 |  |

| - 1 |                                                                                                |          |        |                           |             |          |            |  |  |
|-----|------------------------------------------------------------------------------------------------|----------|--------|---------------------------|-------------|----------|------------|--|--|
|     |                                                                                                |          |        |                           |             |          |            |  |  |
|     | PROJECT                                                                                        |          |        | DRAWING                   |             |          |            |  |  |
|     | 9 CHAUCER MEWS, UPPER HARBLEDOWN, CT2 9BF<br>REAR EXTENSION & ALTERATIONS TO EXISTING DWELLING |          |        | ELEVATIONS - SHEET 2 of 2 |             |          |            |  |  |
|     |                                                                                                |          |        | AS EXISTING               |             |          |            |  |  |
|     | CLIENT                                                                                         | DRAWN BY | DATE   | PROJECT NO.               | DRAWING NO. | REVISION | SCALE      |  |  |
|     | DR & MR BUCKINGHAM                                                                             | MNL      | OCT 23 | 2324_14                   | P05         |          | 1:100 @ A3 |  |  |