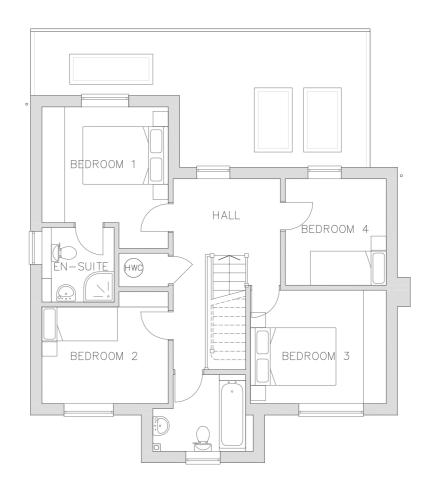

KEY EXISTNG WALL RETAINED ===== EXISTNG WALL REMOVED WALL

FIRST FLOOR PLAN AS PROPSOED