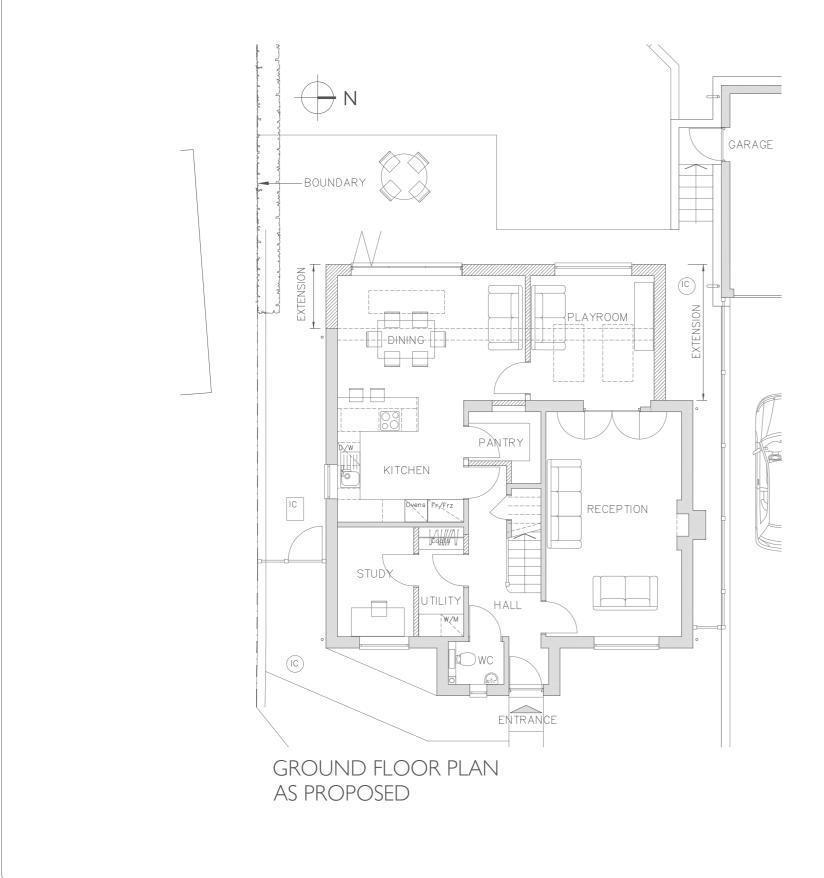

KEY EXISTNG WALL RETAINED ===== EXISTNG WALL REMOVED WALL

FIRST FLOOR PLAN AS PROPSOED