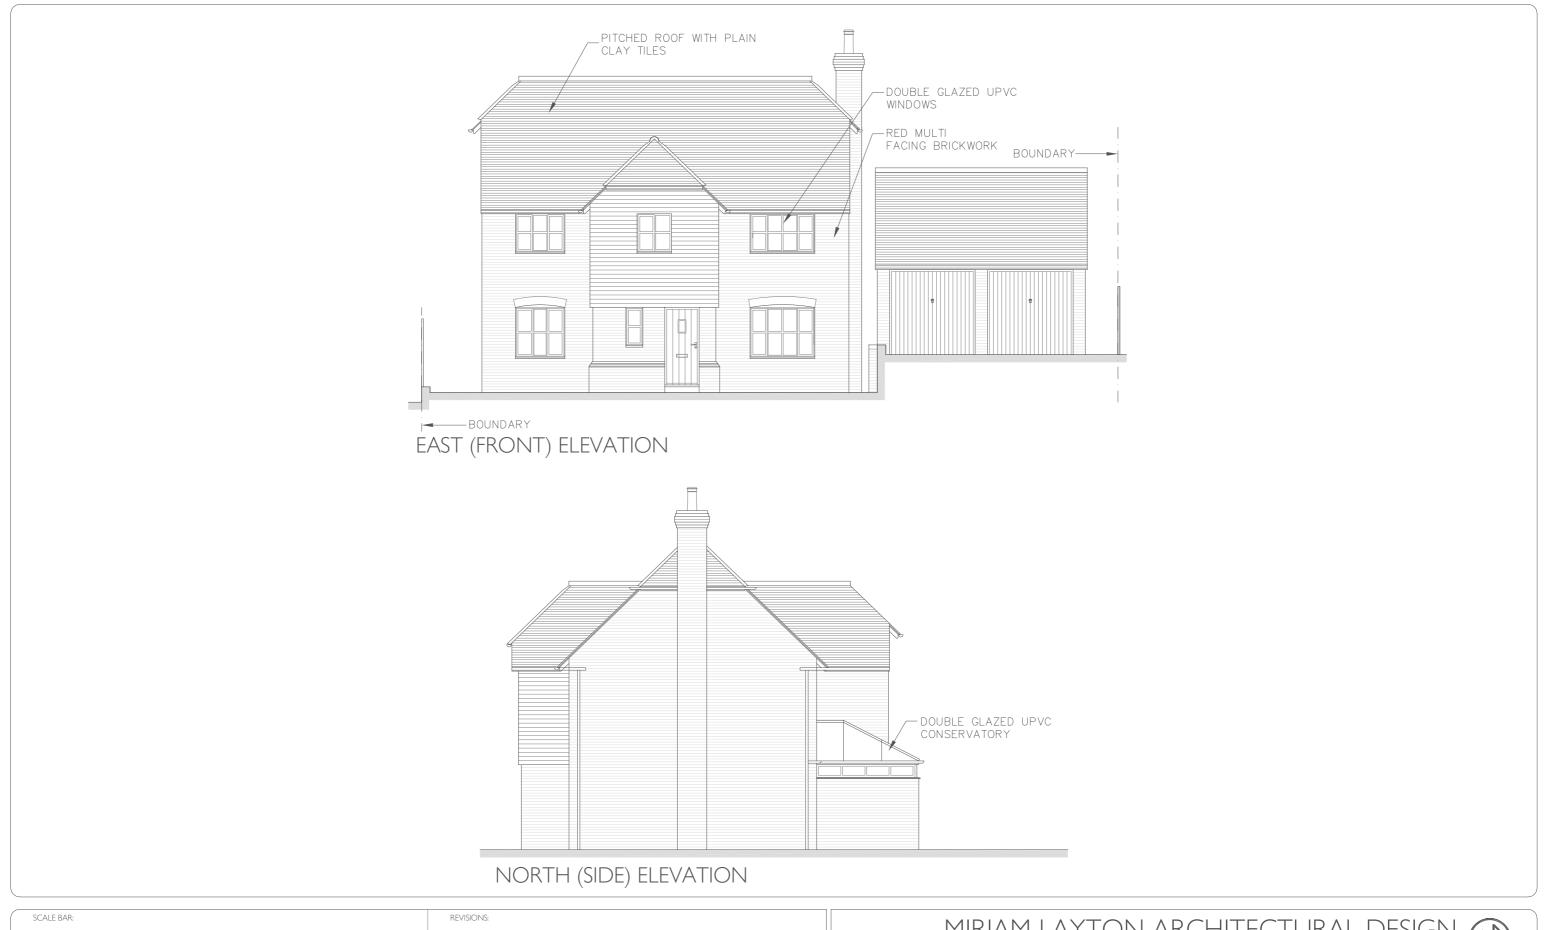

## MIRIAM LAYTON ARCHITECTURAL DESIGN

mlaytondesign@gmail.com 01227 752189

| GN     |  |
|--------|--|
| 752189 |  |

| - 1 |                                                   |          |        |                           |             |          |            |
|-----|---------------------------------------------------|----------|--------|---------------------------|-------------|----------|------------|
|     |                                                   |          |        |                           |             |          |            |
|     | PROJECT                                           |          |        | DRAWING                   |             |          |            |
|     | 9 CHAUCER MEWS, UPPER HARBLEDOWN, CT2 9BF         |          |        | ELEVATIONS - SHEET 1 of 2 |             |          |            |
|     | REAR EXTENSION & ALTERATIONS TO EXISTING DWELLING |          |        | AS EXISTING               |             |          |            |
|     | CLIENT                                            | DRAWN BY | DATE   | PROJECT NO.               | DRAWING NO. | REVISION | SCALE      |
|     | DR & MR BUCKINGHAM                                | MNL      | OCT 23 | 2324_14                   | P04         |          | 1:100 @ A3 |