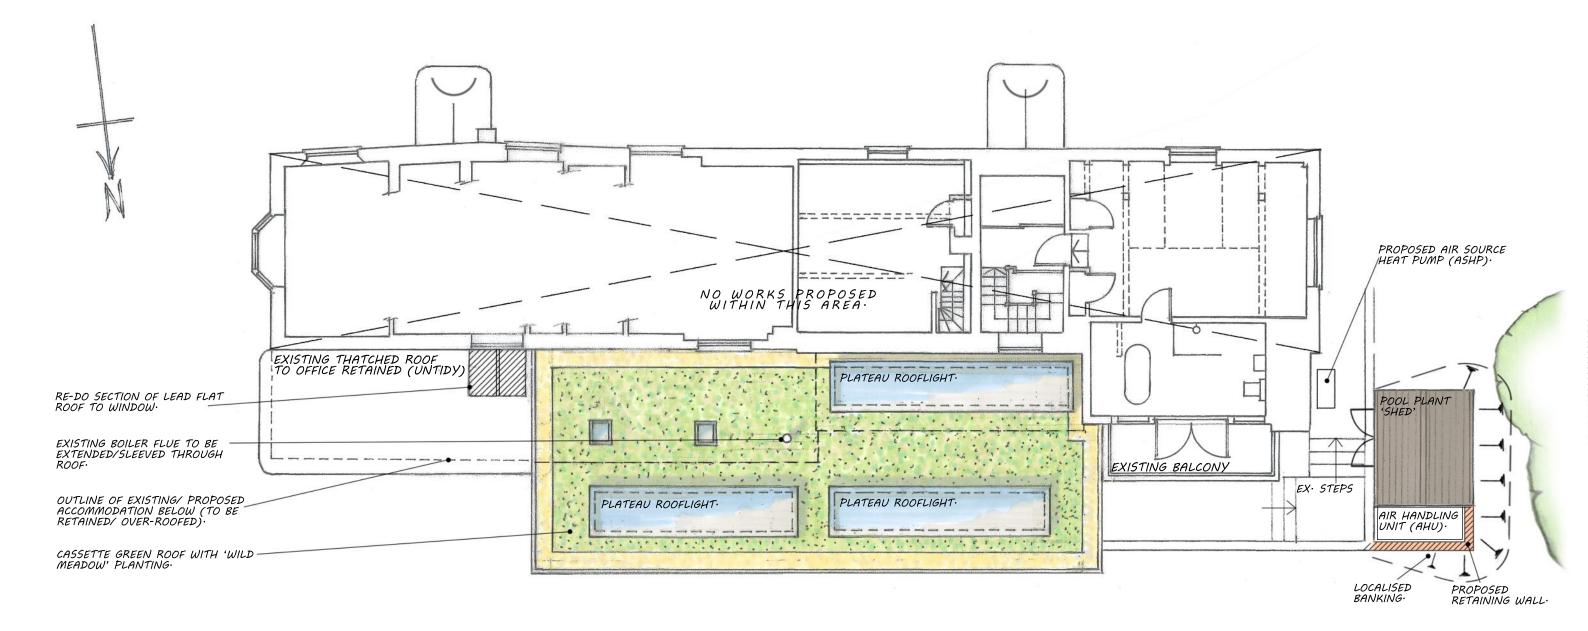

FIRST FLOOR & ROOF PLAN 4

PROPOSED HYDROTHERAPY POOL EXTENSION

PROPOSED EXERCISE POOL & ALTERATIONS, AT KINGFISHER LODGE, LONGSTOCK, HAMPSHIRE, PROPOSED FIRST FLOOR PLAN, SCALE 1:100 @ A3, R·R·P·L· JANUARY 2023