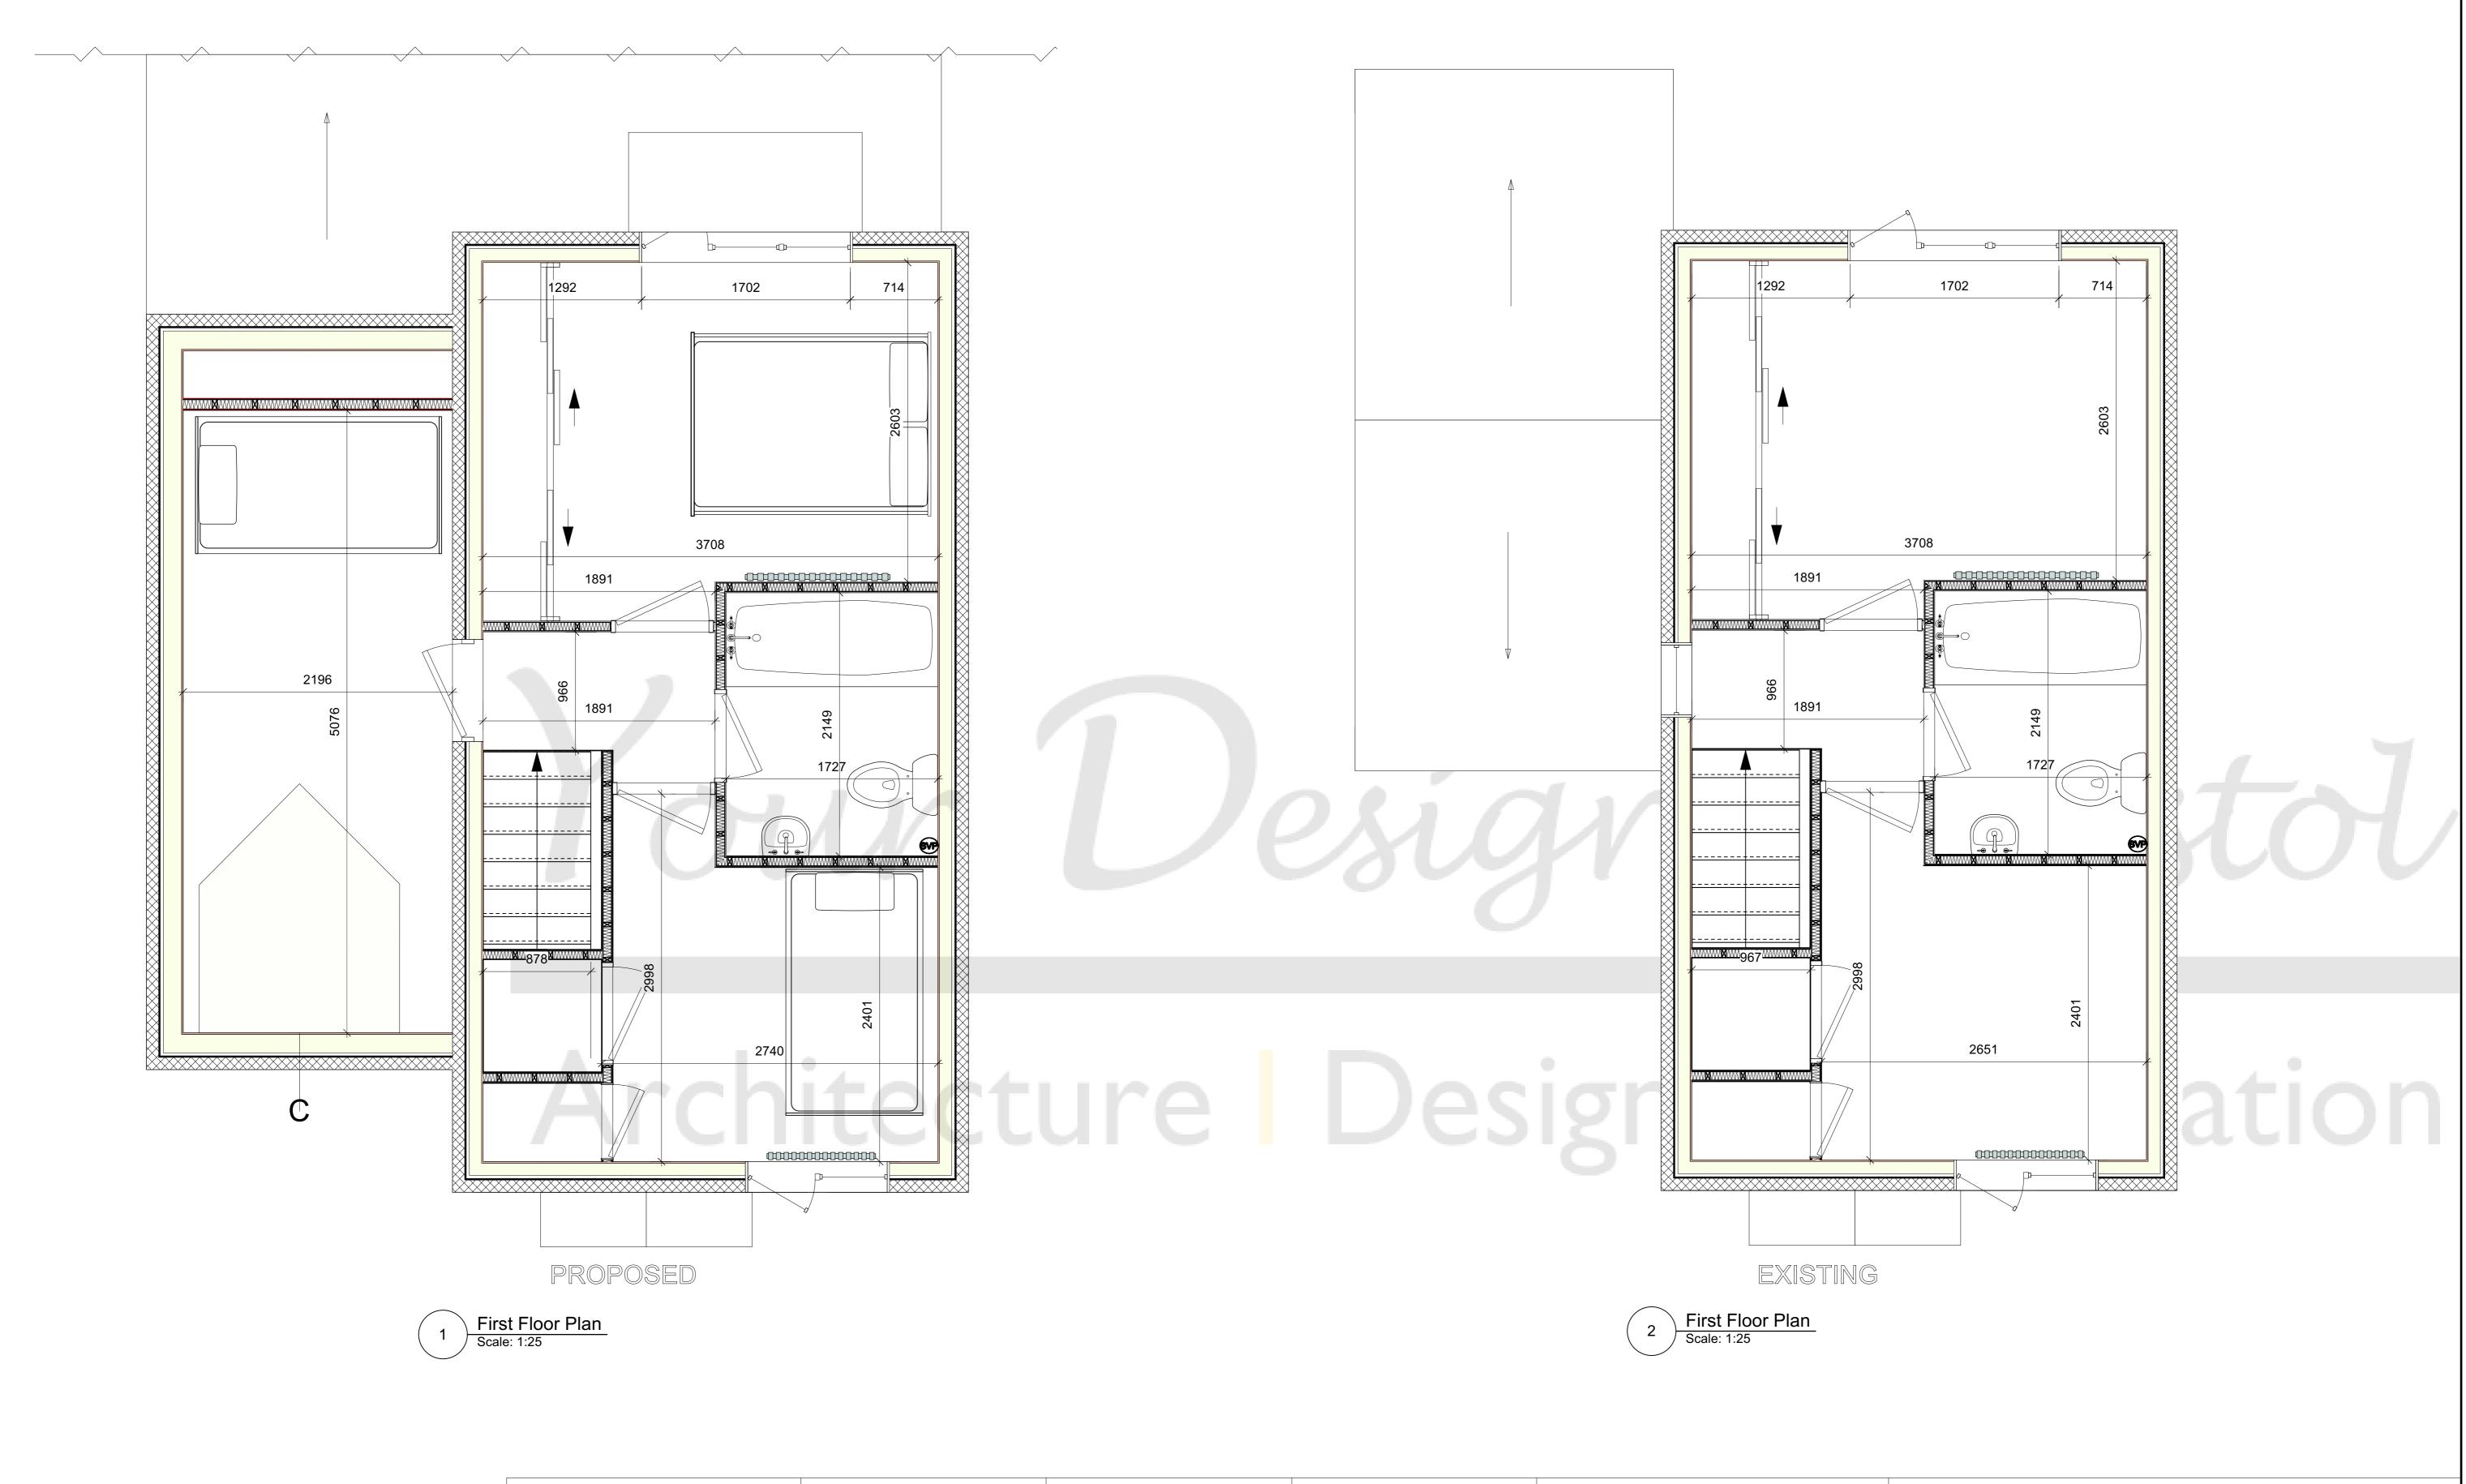

|                                                                                                     | Client:  | Jason Fudgel    | Drawing:   | First Floor Measured 2 Storey | Project Description: | Revisions: | NB                                                                                               |
|-----------------------------------------------------------------------------------------------------|----------|-----------------|------------|-------------------------------|----------------------|------------|--------------------------------------------------------------------------------------------------|
| Your Design Bristol                                                                                 | Address: | 71 Ludlow Close | Designed B | y: CH                         |                      | A          | Author Retains Copyright.                                                                        |
|                                                                                                     |          | Bristol         | Date:      | 01/11/2023                    |                      | В          | Responsibility is not accepted for errors made by others in scaling from this drawing.           |
| Architecture   Design   Visualisation                                                               |          |                 | Cad File:  | BS30 6HA                      |                      | c          | All dimensions, levels and angles to be checked on site by the contractor.                       |
| 605 Fishponds Road, Fishponds, Bristol, BS16 3AA.<br>studio@yourdesignbristol.co.uk ~ 0117 329 1818 |          | DC20 CLIA       | Ctatura    |                               |                      |            | All boundaries are assumed and we accept no liability for boundary inaccuracy.                   |
| © Your Design Bristol Ltd. All Rights Reserved                                                      |          | BS30 6HA        | Status:    | For Comment                   |                      |            | You are reminded of your responsibilities under the 'Party Wall etc. Act' 1996 where applicable. |
|                                                                                                     |          |                 | Scale:     | Lahallad @ A1                 |                      | l E        |                                                                                                  |