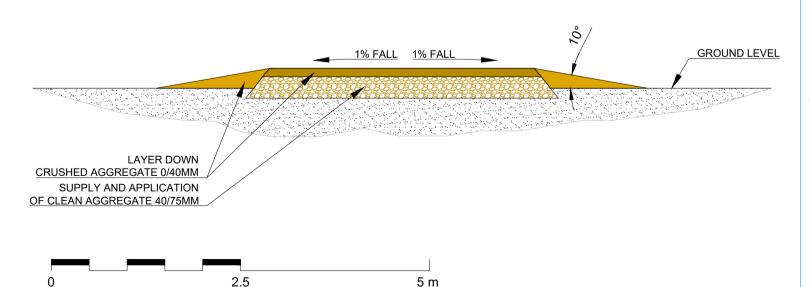

## Notes:

- 1. All dimensions to be confirmed on site prior to installation.
- 2. All dimensions are indicative only and in mm unless otherwise specified.

Earthcott Project:

BS35 3TD, Earthcott Green Farm, Location:

Alveston, Bristol

UK

51.562050°, -2.497209°

Title: Pedestrian On/Off Ramp

Across the Access Track Details

Drawn: Detra Solar / RG Checked: BS

Scale: 1:50@A4 Date: 04/08/23

Drawing No: IMM1003-233 Rev: 0

Immersa Suite 4F, Drake House, Long Street, Dursley, GL11 4HH www.immersa.co.uk

Detra Solar Lvovo str. 25-104, LT-09320 Vilnius www.detrasolar.com

Site verify all dimensions prior to construction. Report all discrepancies to the drawing originator immediately. This drawing is to be read in conjunction with all