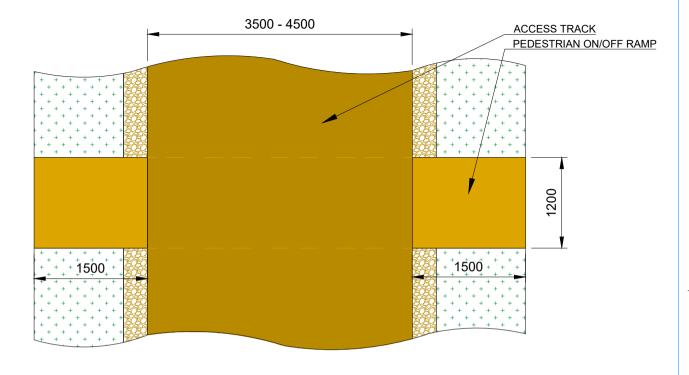

## Notes:

- 1. All dimensions to be confirmed on site prior to installation.
- 2. All dimensions are indicative only and in mm unless otherwise specified.

Earthcott Project:

BS35 3TD, Earthcott Green Farm, Location:

Alveston, Bristol

UK

51.562050°, -2.497209°

Title: Pedestrian On/Off Ramp

Across the Access Track Details

Drawn: Detra Solar / RG Checked: BS

Scale: 1:50@A4 Date: 04/08/23

Drawing No: IMM1003-233 Rev: 0

Immersa Suite 4F, Drake House, Long Street, Dursley, GL11 4HH www.immersa.co.uk

Detra Solar Lvovo str. 25-104, LT-09320 Vilnius www.detrasolar.com

Site verify all dimensions prior to construction. Report all discrepancies to the drawing originator immediately. This drawing is to be read in conjunction with all