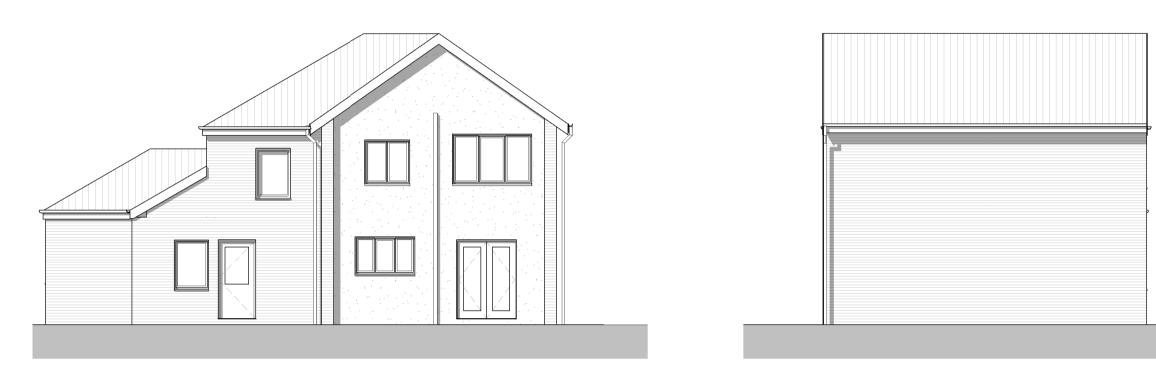

Front Elevation - Proposed

NW Elevation - Proposed

Rear Elevation - Proposed

SE Elevation - Proposed

FF Plan - Proposed

| В                                             | nma                           | 12.11.2023            |
|-----------------------------------------------|-------------------------------|-----------------------|
| А                                             | First issue                   | jp 04.10.2022         |
| Rev                                           | Description                   | By Date               |
| Project Title:<br>9 Lydiard Croft             |                               |                       |
| Drawing Title:<br>Proposed Plans + Elevations |                               |                       |
| Drawr                                         | <b>By:</b> jmp                | Date: 04/02/14        |
| Check                                         | <b>ted By:</b> jp             | Scale:As indicated@A1 |
| Drawi                                         | <sup>ng No:</sup> 22008 / 101 | <sup>Rev:</sup> B     |