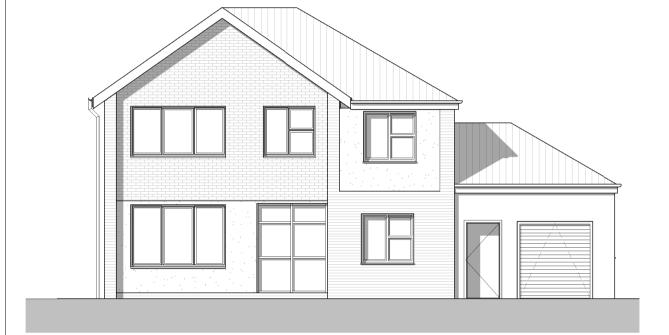

Front Elevation - Proposed

NW Elevation - Proposed

Rear Elevation - Proposed

SE Elevation - Proposed

FF Plan - Proposed

| В                                             | nma                           | 12.11.2023            |
|-----------------------------------------------|-------------------------------|-----------------------|
| А                                             | First issue                   | jp 04.10.2022         |
| Rev                                           | Description                   | By Date               |
| Project Title:<br>9 Lydiard Croft             |                               |                       |
| Drawing Title:<br>Proposed Plans + Elevations |                               |                       |
| Drawr                                         | <b>By:</b> jmp                | Date: 04/02/14        |
| Check                                         | <b>ted By:</b> jp             | Scale:As indicated@A1 |
| Drawi                                         | <sup>ng No:</sup> 22008 / 101 | <sup>Rev:</sup> B     |