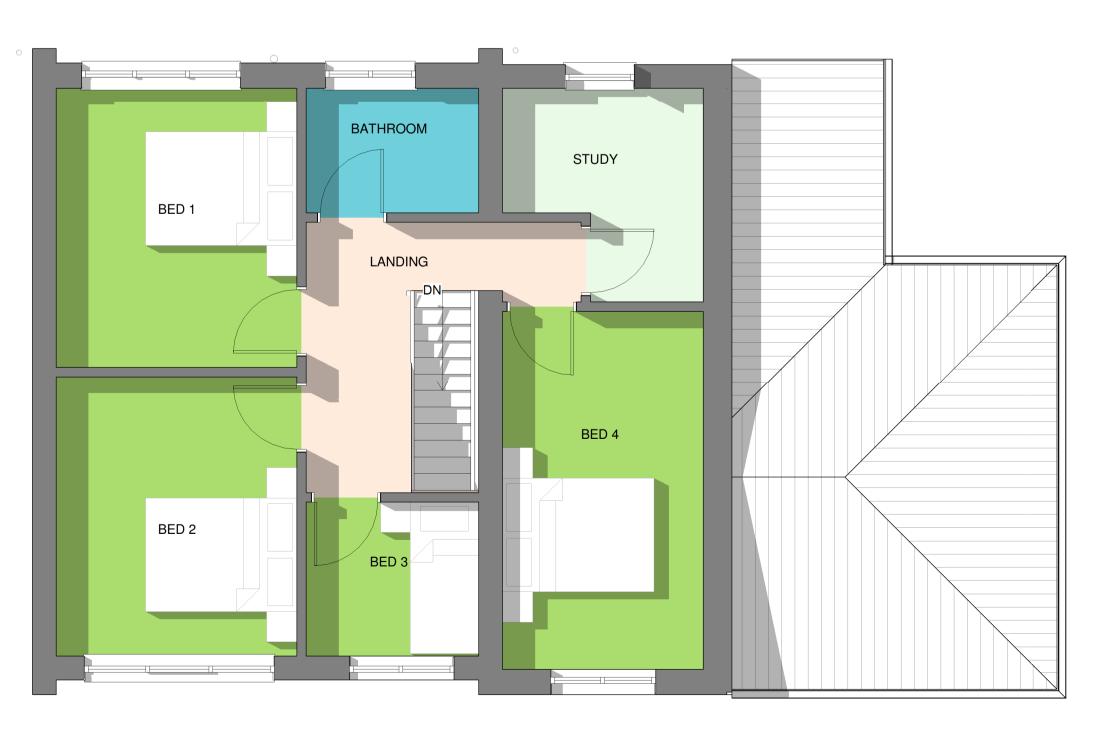

Front Elevation - Proposed

NW Elevation - Proposed

Rear Elevation - Proposed

SE Elevation - Proposed

FF Plan - Proposed

| В                                             | nma                           | 12.11.2023            |
|-----------------------------------------------|-------------------------------|-----------------------|
| А                                             | First issue                   | jp 04.10.2022         |
| Rev                                           | Description                   | By Date               |
| Project Title:<br>9 Lydiard Croft             |                               |                       |
| Drawing Title:<br>Proposed Plans + Elevations |                               |                       |
| Drawr                                         | <b>By:</b> jmp                | Date: 04/02/14        |
| Check                                         | <b>ted By:</b> jp             | Scale:As indicated@A1 |
| Drawi                                         | <sup>ng No:</sup> 22008 / 101 | <sup>Rev:</sup> B     |