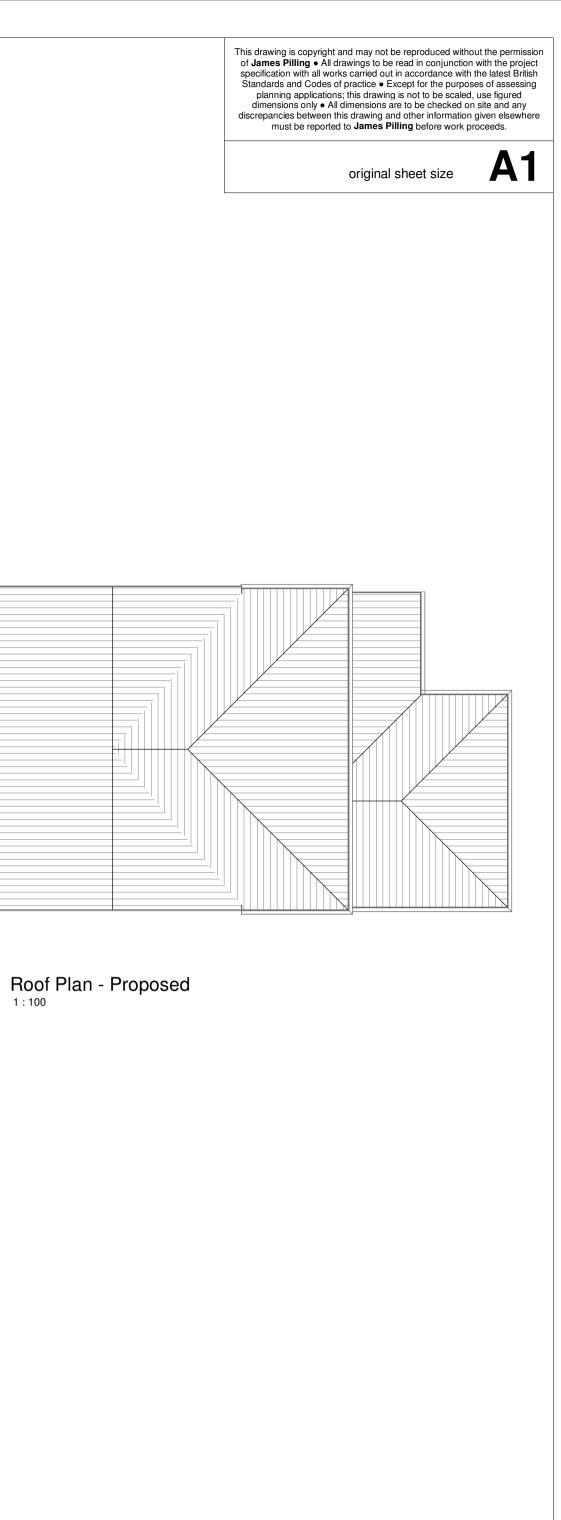

Front Elevation - Proposed

NW Elevation - Proposed

Rear Elevation - Proposed

SE Elevation - Proposed

FF Plan - Proposed

| В                                             | nma                           | 12.11.2023            |
|-----------------------------------------------|-------------------------------|-----------------------|
| А                                             | First issue                   | jp 04.10.2022         |
| Rev                                           | Description                   | By Date               |
| Project Title:<br>9 Lydiard Croft             |                               |                       |
| Drawing Title:<br>Proposed Plans + Elevations |                               |                       |
| Drawr                                         | <b>By:</b> jmp                | Date: 04/02/14        |
| Check                                         | <b>ted By:</b> jp             | Scale:As indicated@A1 |
| Drawi                                         | <sup>ng No:</sup> 22008 / 101 | <sup>Rev:</sup> B     |