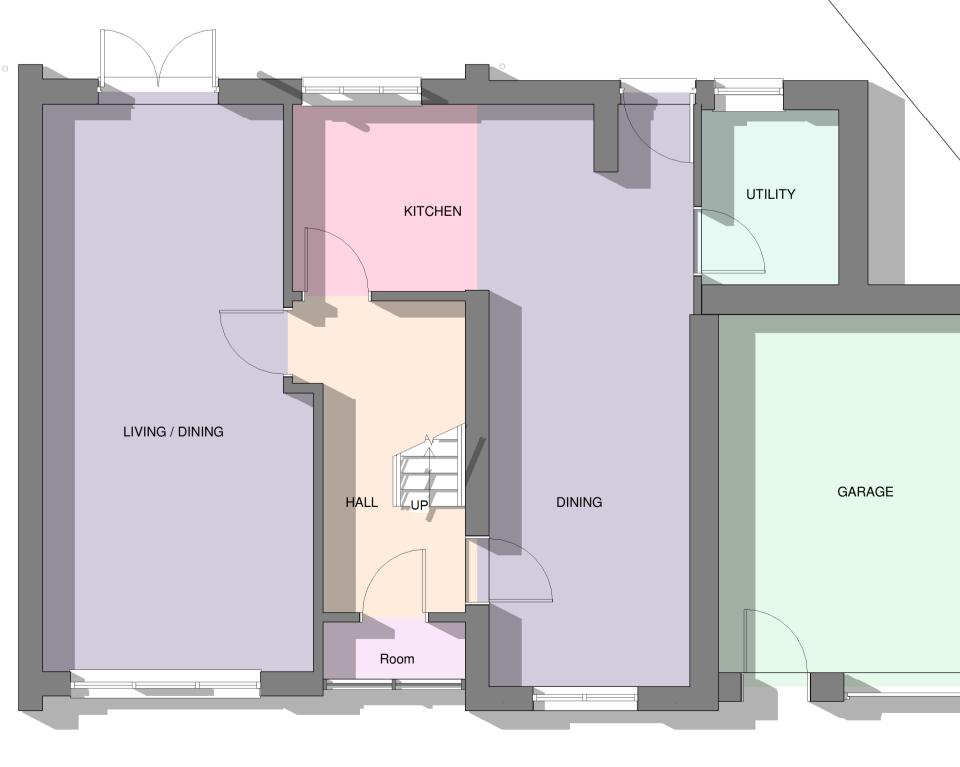

Front Elevation - Proposed

NW Elevation - Proposed

Rear Elevation - Proposed

SE Elevation - Proposed

FF Plan - Proposed

| В                                             | nma                           | 12.11.2023            |
|-----------------------------------------------|-------------------------------|-----------------------|
| А                                             | First issue                   | jp 04.10.2022         |
| Rev                                           | Description                   | By Date               |
| Project Title:<br>9 Lydiard Croft             |                               |                       |
| Drawing Title:<br>Proposed Plans + Elevations |                               |                       |
| Drawr                                         | <b>By:</b> jmp                | Date: 04/02/14        |
| Check                                         | <b>ted By:</b> jp             | Scale:As indicated@A1 |
| Drawi                                         | <sup>ng No:</sup> 22008 / 101 | <sup>Rev:</sup> B     |