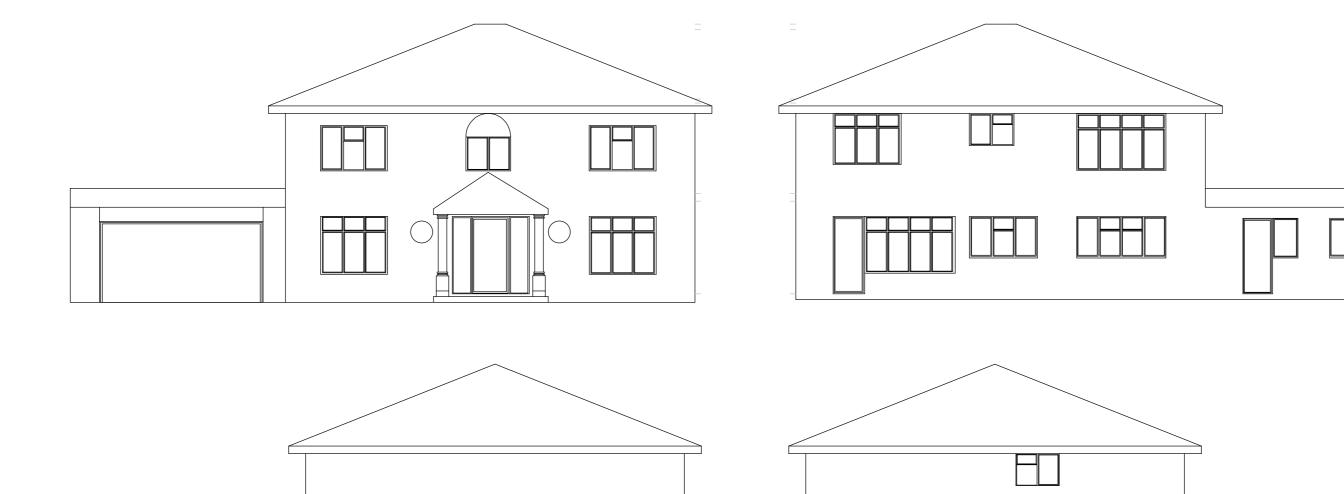

©This drawing and the works depicted are the copyright of GT Designz LTD and may not be reproduced or amended except by written permission of GT Designz LTD.

**EXISTING FRONT / REAR & SIDE ELEVATIONS** Scale 1:100

## Application: HPA – Ground floor rear, first floor side, 2 storey front extensions and loft conversion with rear dormer & raised roof

Mr Ricky Kapoor 13<sup>th</sup> July 2023 2 Spencer Walk Rickmansworth WD3 4EE Drawn By: Gurps Benning