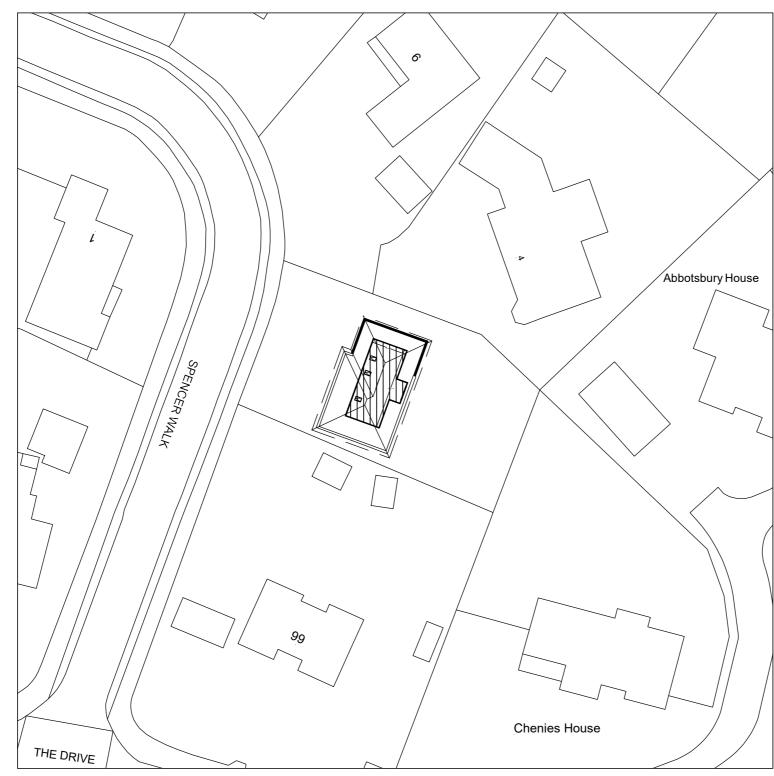

## BLOCK PLAN 3 (SF) SCALE 1:500

## Application: <u>HPA – Ground floor rear, first floor side, 2</u> <u>storey front extensions and loft conversion</u> <u>with rear dormer & raised roof</u>

Client: Site:

Mr Ricky Kapoor

2 Spencer Walk Rickmansworth WD3 4EE Refer to Drawing @ A3