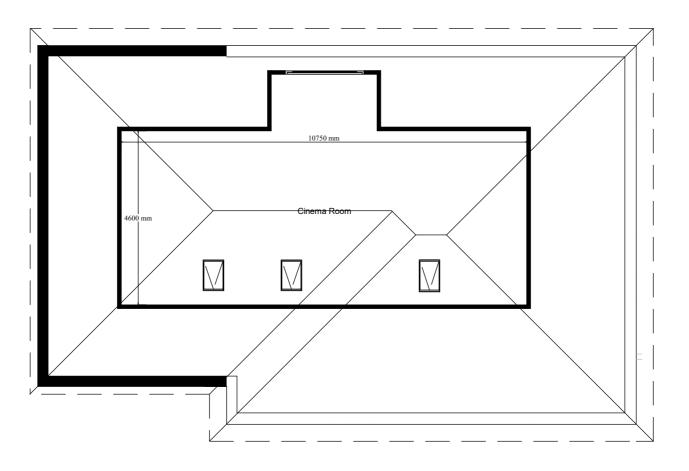

SCALE 1:100

PROPOSED SF LAYOUT Scale 1:100

## HPA – Ground floor rear, first floor side, 2 storey front extensions and loft conversion with rear dormer & raised roof

 Client:
 Mr Ricky Kapoor
 Date:
 13<sup>th</sup> July 2023

 Site:
 2 Spencer Walk Rickmansworth WD3 4EE
 Drawn By:
 Gurps Benning Ruckmansworth WD3 4EE