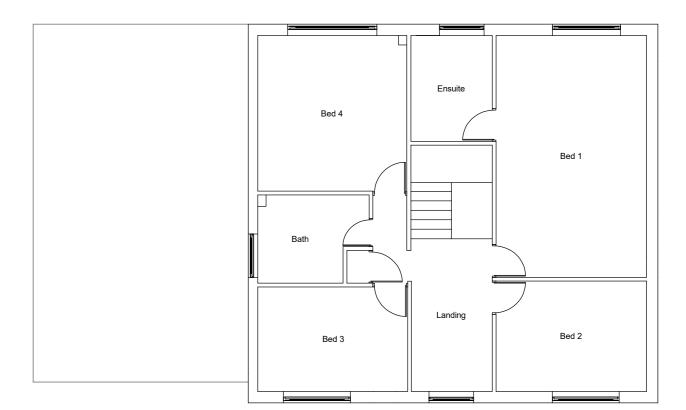

©This drawing and the works depicted are the copyright of GT Designz LTD and may not be reproduced or amended except by written permission of GT Designz LTD.

**EXISTING GF / FF & ROOF LAYOUT** Scale 1:100

## HPA – Ground floor rear, first floor side, 2 storey front extensions and loft conversion with rear dormer & raised roof

Mr Ricky Kapoor 13<sup>th</sup> July 2023 2 Spencer Walk Rickmansworth WD3 4EE Drawn By: Gurps Benning Dwg.No: GTD1091 – 01A Refer to Drawing @ A3