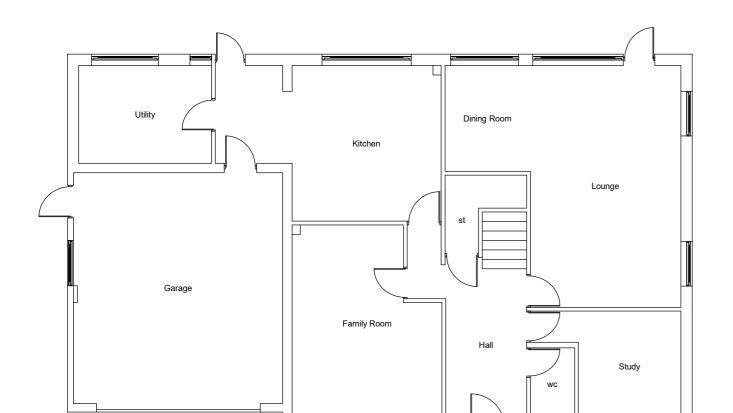

©This drawing and the works depicted are the copyright of GT Designz LTD and may not be reproduced or amended except by written permission of GT Designz LTD.

**EXISTING GF / FF & ROOF LAYOUT** Scale 1:100

## HPA – Ground floor rear, first floor side, 2 storey front extensions and loft conversion with rear dormer & raised roof

Mr Ricky Kapoor 13<sup>th</sup> July 2023 2 Spencer Walk Rickmansworth WD3 4EE Drawn By: Gurps Benning Dwg.No: GTD1091 – 01A Refer to Drawing @ A3