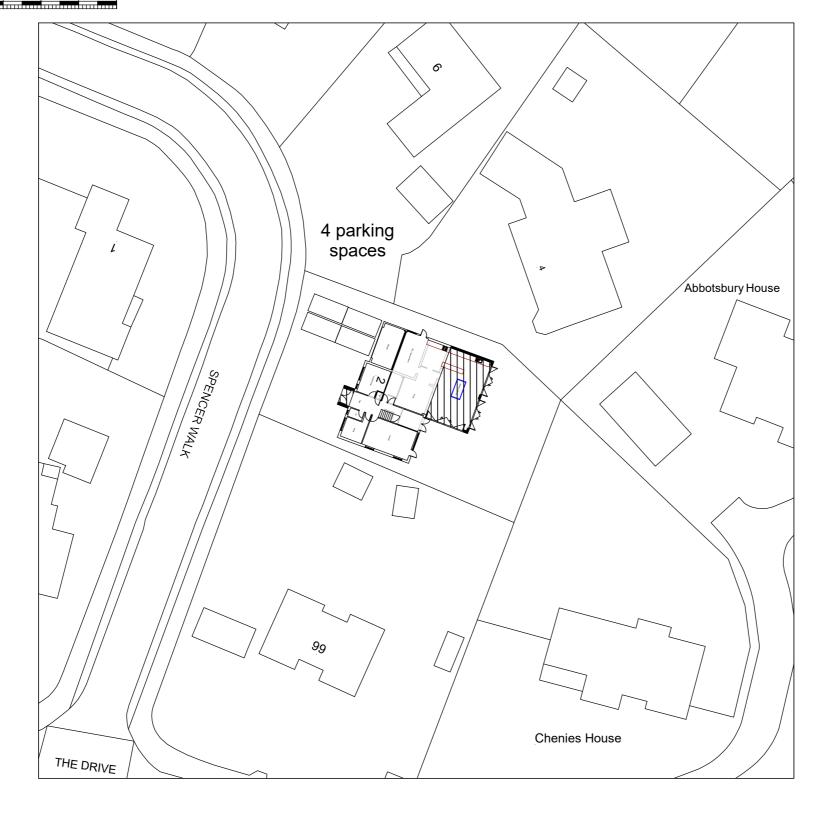

0 25m 50m

SCALE 1:500

BLOCK PLAN 1 (GF) SCALE 1:500

Application:

HPA – Ground floor rear, first floor side, 2
storey front extensions and loft conversion
with rear dormer & raised roof

 Client:
 Mr Ricky Kapoor
 Date:
 13<sup>th</sup> July 2023

 Site:
 2 Spencer Walk Rickmansworth WD3 4EE
 Drawn By:
 Gurps Benning Purchase

 Scale:
 Refer to Drawing @ A3
 Dwg.No:
 GTD1091 – 07A