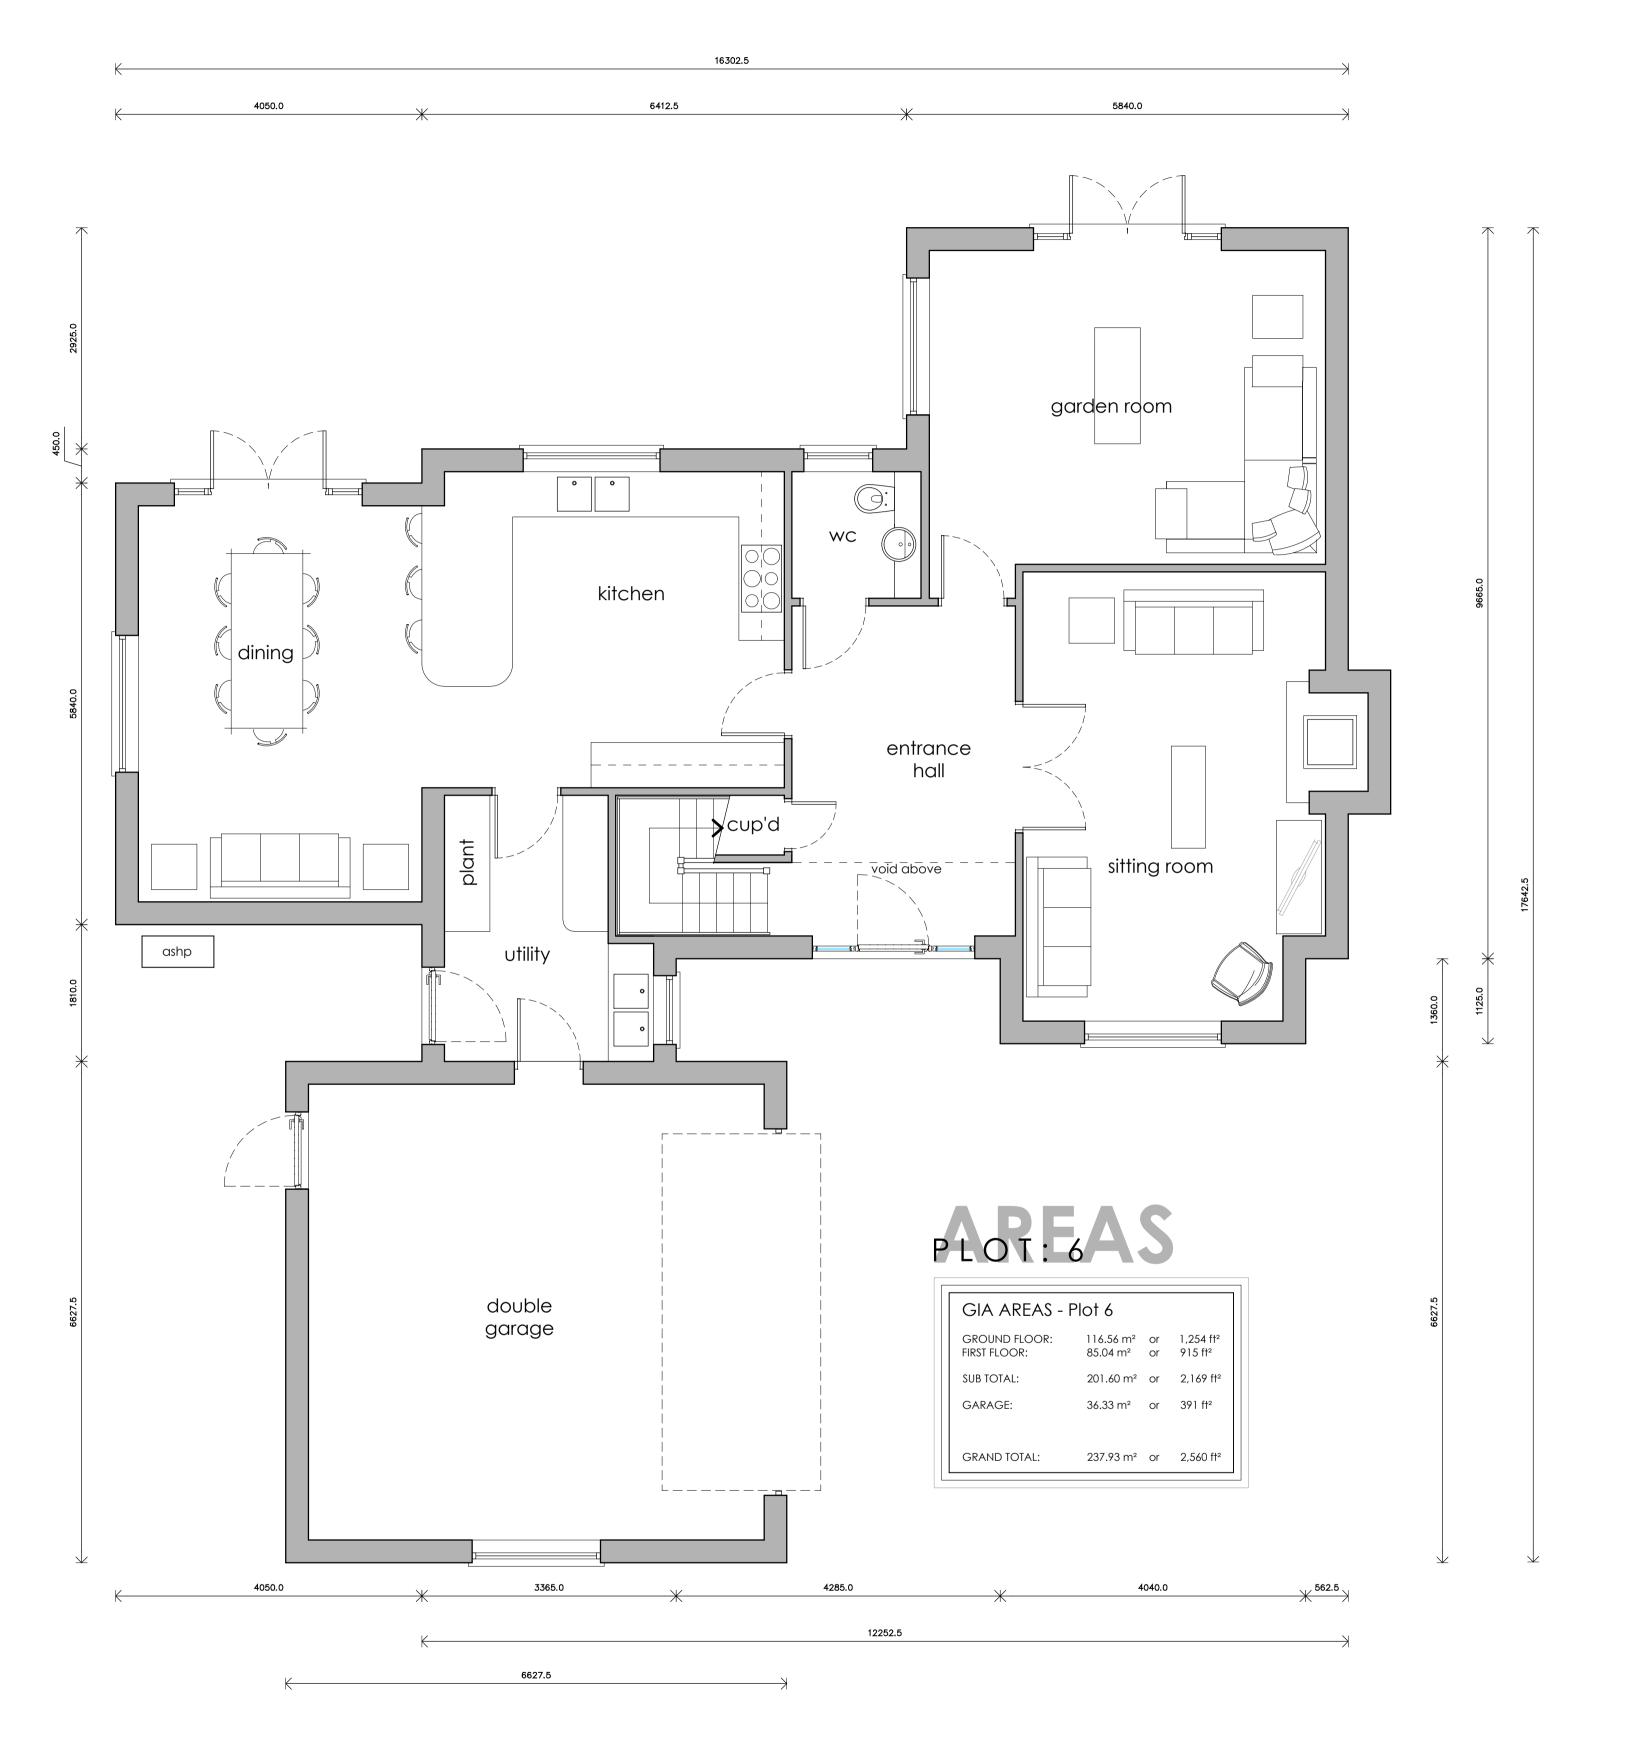

Address

The Orchards, Lincoln Road, Dunston

Prawing

Plot 6 - Proposed Floor Plans

Scale/Document Size

1:50 @ A1

Date

September 2022