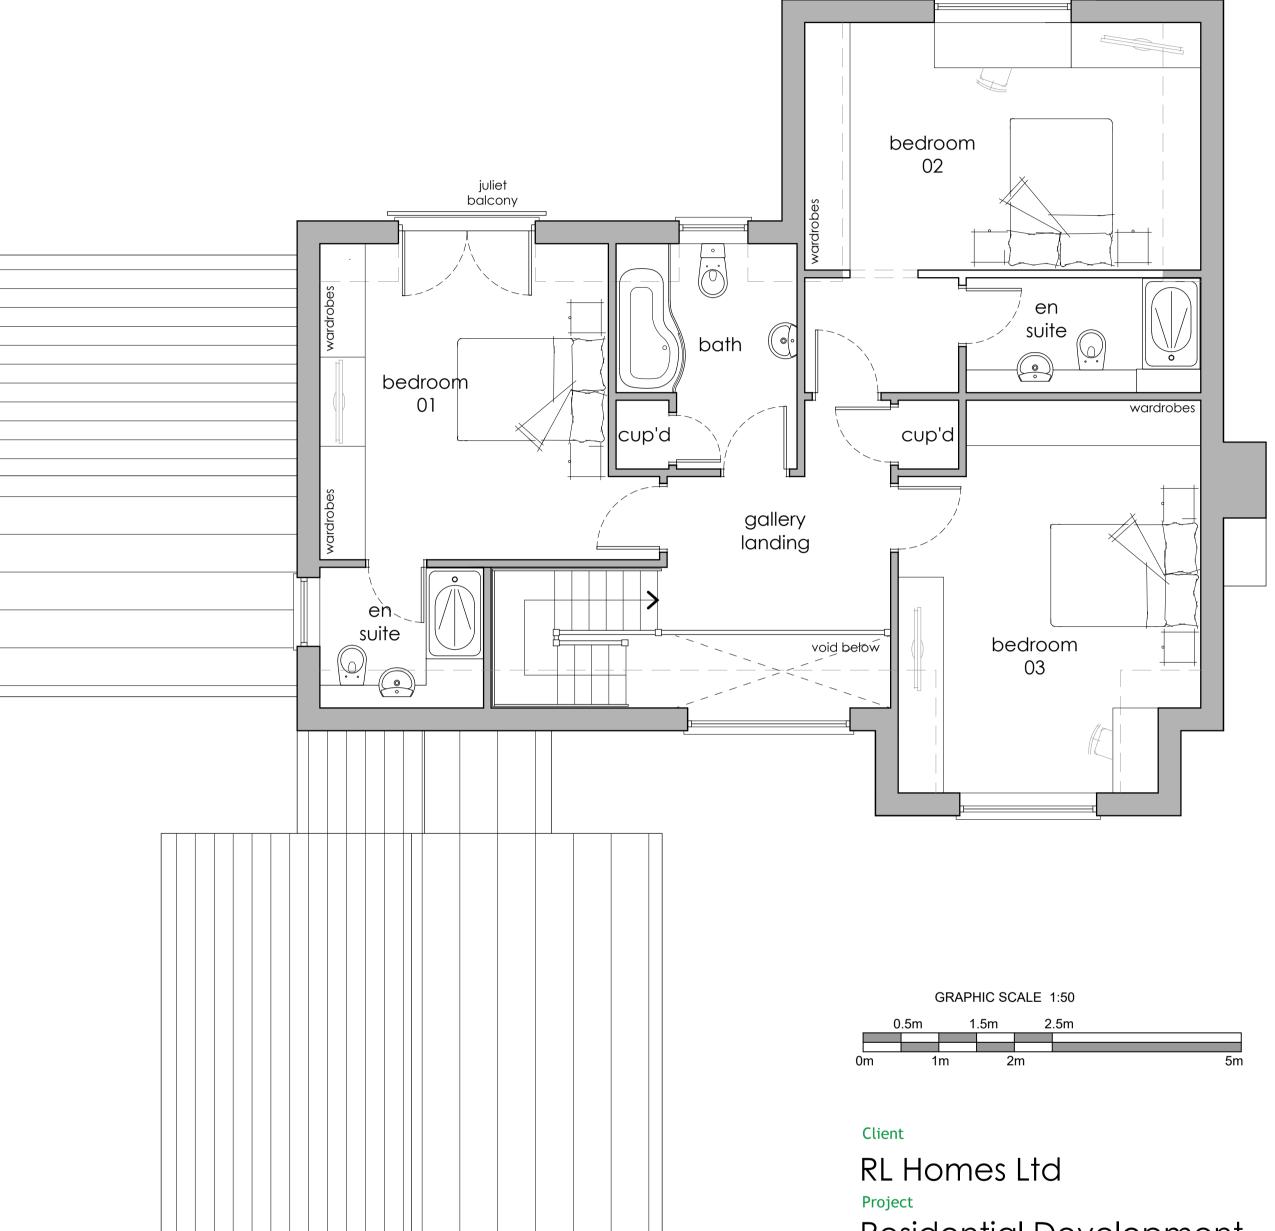

Address

The Orchards, Lincoln Road, Dunston

Prawing

Plot 6 - Proposed Floor Plans

Scale/Document Size

1:50 @ A1

Date

September 2022