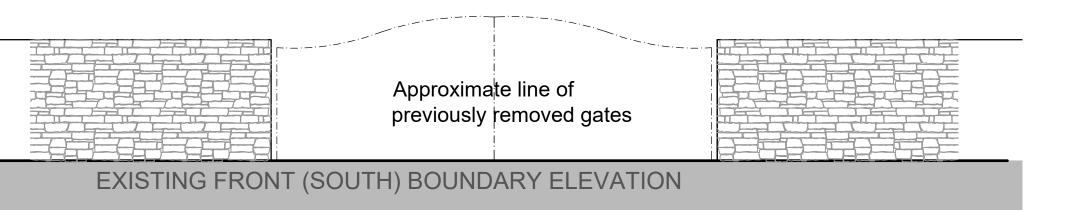

## Existing opening to be widened

Create new opening for pedestrian gate

# Existing opening to be widened

Create new opening for pedestrian gate

| 0m      | 1m     | 2m   | 3m   | 4m   | 5m    |
|---------|--------|------|------|------|-------|
|         |        |      |      |      |       |
| 0mm 10m | m 20mm | 40mm | 60mm | 80mm | 100mm |
| SCALE   | 1 · 50 |      |      |      |       |