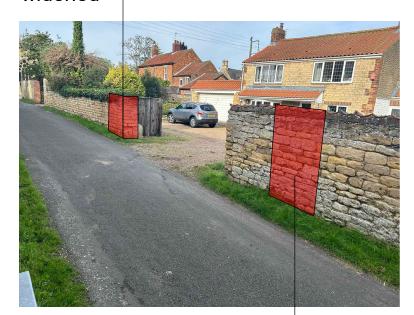

## Existing opening to be widened

Create new opening for pedestrian gate

### PROPOSED MATERIALS:

Boundary Walls - Walls to be made good and match existing where altered.

Sliding Gate - 1.5m High Metal frame with timber infill painted white.