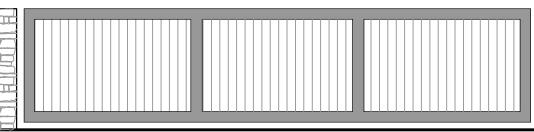

### PROPOSED MATERIALS:

Boundary Walls - Walls to be made good and match existing where altered.

Sliding Gate - 1.5m High Metal frame with timber infill painted white.

### PROPOSED FRONT (SOUTH) BOUNDARY ELEVATION

Suggested Gate appearance. (Timber to be painted white)