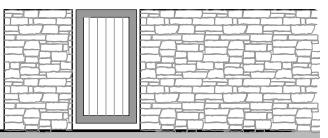

### PROPOSED FRONT (SOUTH) BOUNDARY ELEVATION

Suggested Gate appearance. (Timber to be painted white)