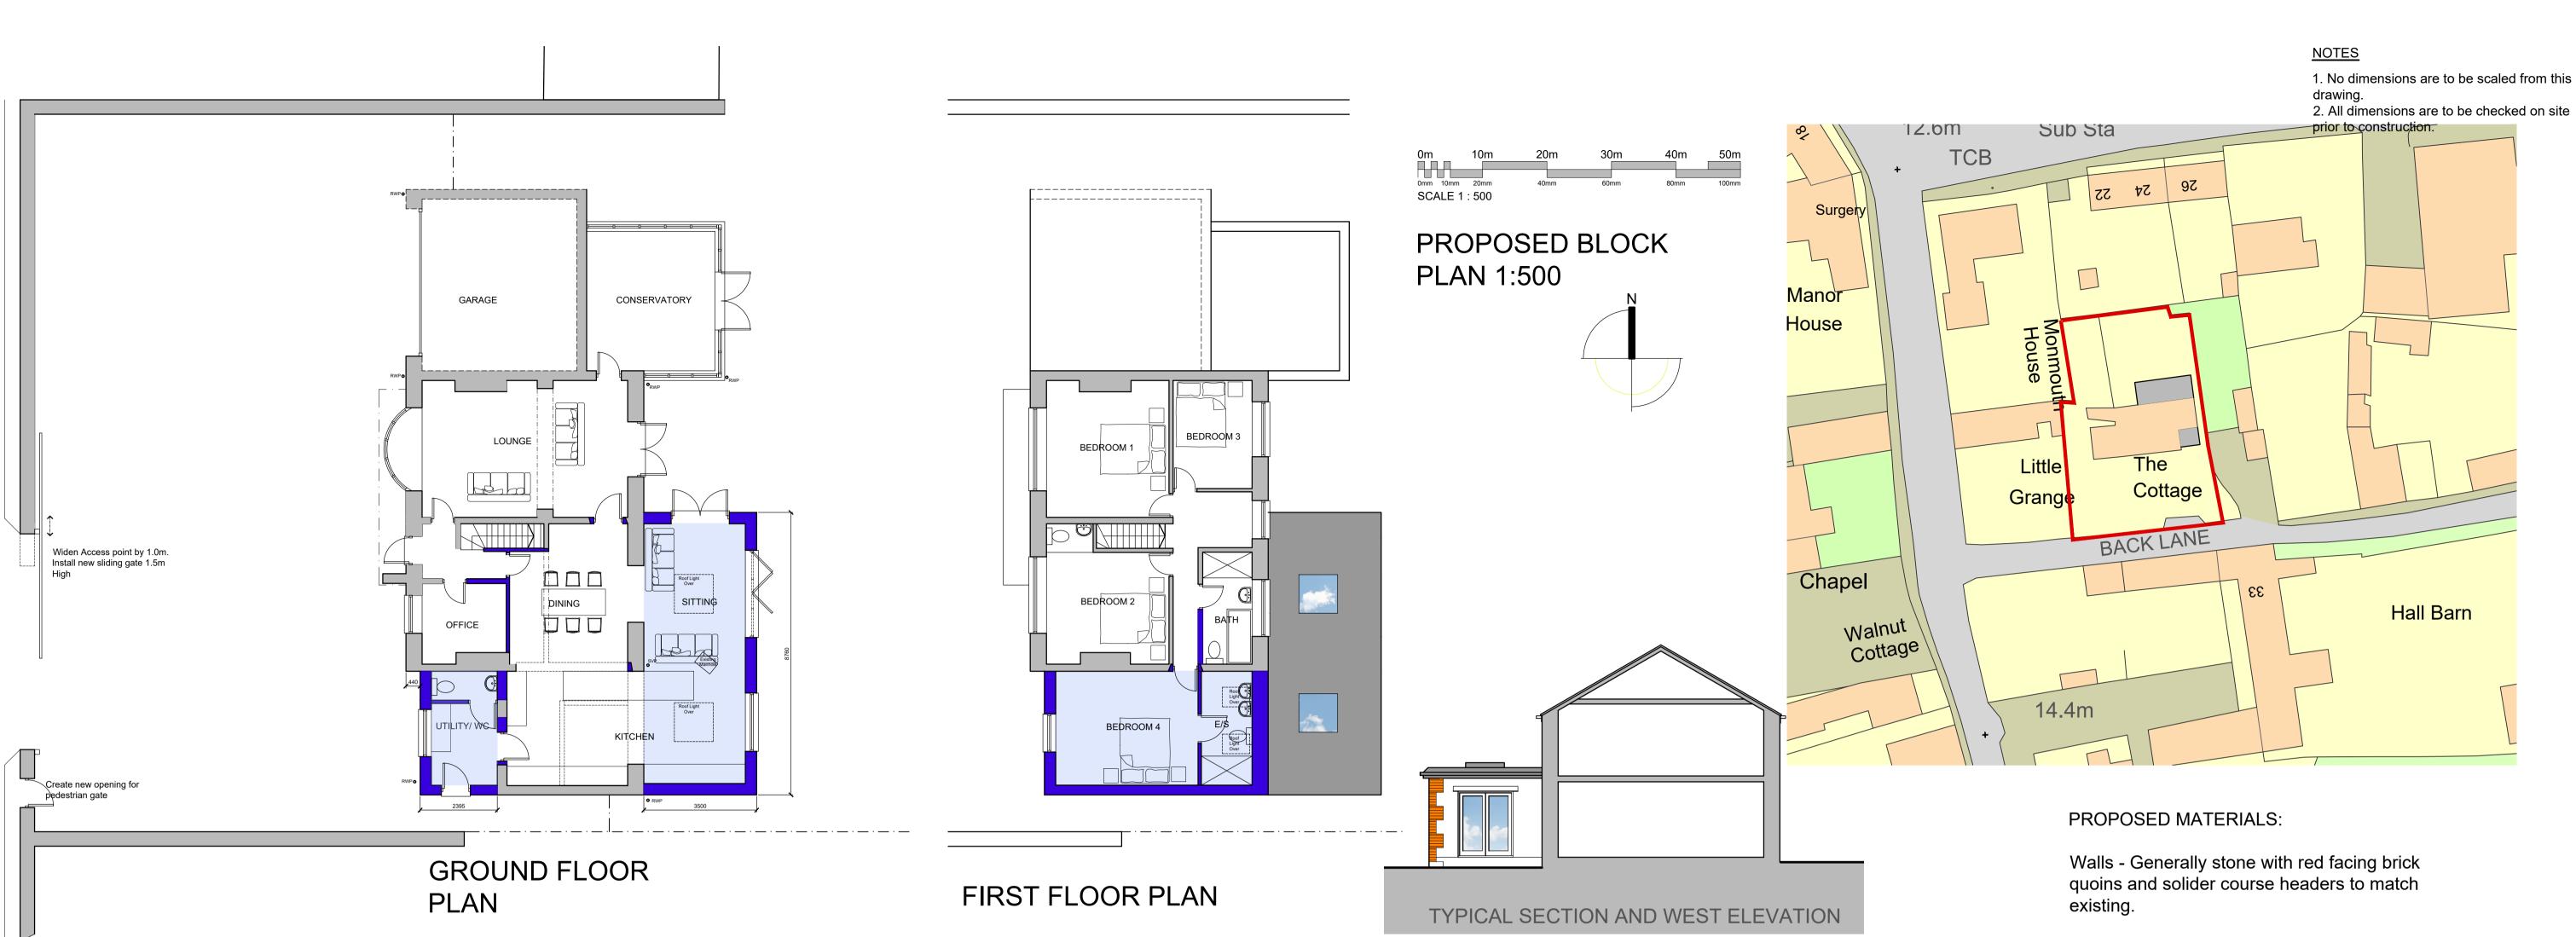

IMAGE OF FRONT ELEVATION

Pitched Roof - Orange Clay Pantiles tomatch existing and surrounding area

Windows and doors - Off - White UPVC

Rainwater goods -Black UPVC

Fascia and soffit - Black painted timber

Roof Lights - Conservation type Velux

| 0m      | 2m      | 4m      | 6m      | 8m   | 10m      |
|---------|---------|---------|---------|------|----------|
| 0mm 10m | m 20mm  | 40mm    | 60mm    | 80mm | 100mm    |
|         | 1 : 100 | 4011111 | 0011111 | Comm | 10011111 |