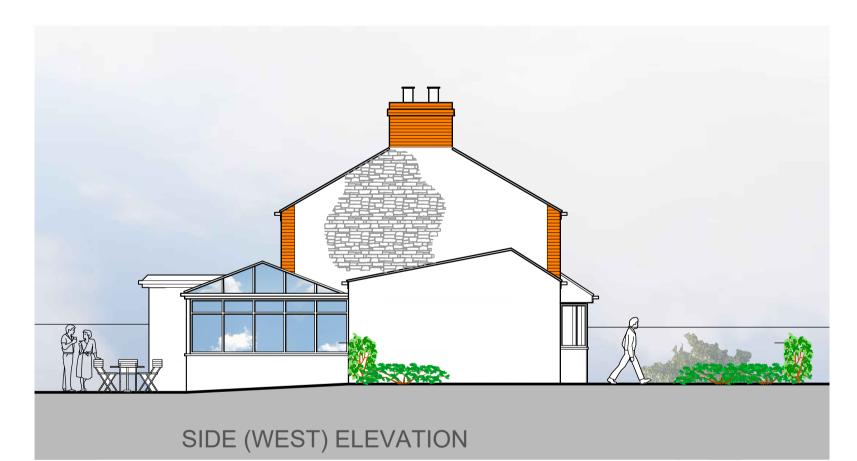

IMAGE OF FRONT ELEVATION

Pitched Roof - Orange Clay Pantiles tomatch existing and surrounding area

Windows and doors - Off - White UPVC

Rainwater goods -Black UPVC

Fascia and soffit - Black painted timber

Roof Lights - Conservation type Velux

| 0m      | 2m      | 4m      | 6m      | 8m   | 10m      |
|---------|---------|---------|---------|------|----------|
| 0mm 10m | m 20mm  | 40mm    | 60mm    | 80mm | 100mm    |
|         | 1 : 100 | 4011111 | 0011111 | Comm | 10011111 |