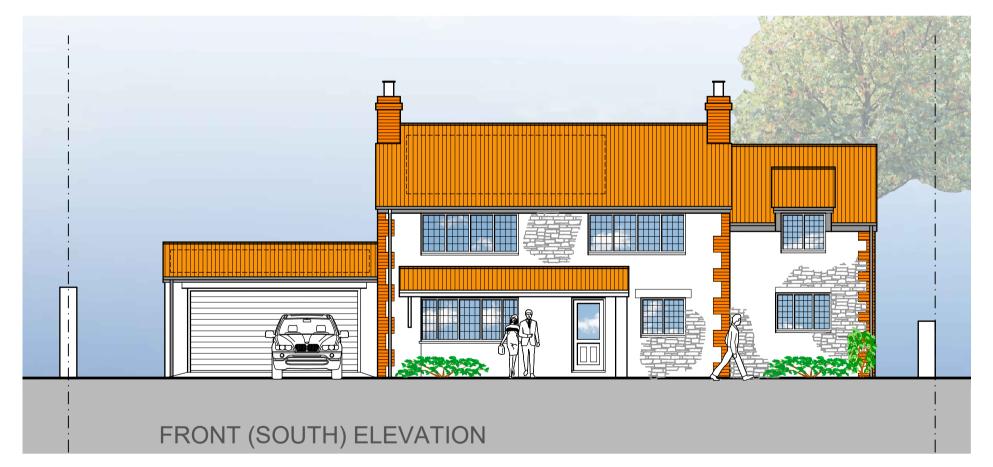

IMAGE OF FRONT ELEVATION

Pitched Roof - Orange Clay Pantiles tomatch existing and surrounding area

Windows and doors - Off - White UPVC

Rainwater goods -Black UPVC

Fascia and soffit - Black painted timber

Roof Lights - Conservation type Velux

| 0m      | 2m      | 4m      | 6m      | 8m   | 10m      |
|---------|---------|---------|---------|------|----------|
| 0mm 10m | m 20mm  | 40mm    | 60mm    | 80mm | 100mm    |
|         | 1 : 100 | 4011111 | 0011111 | Comm | 10011111 |