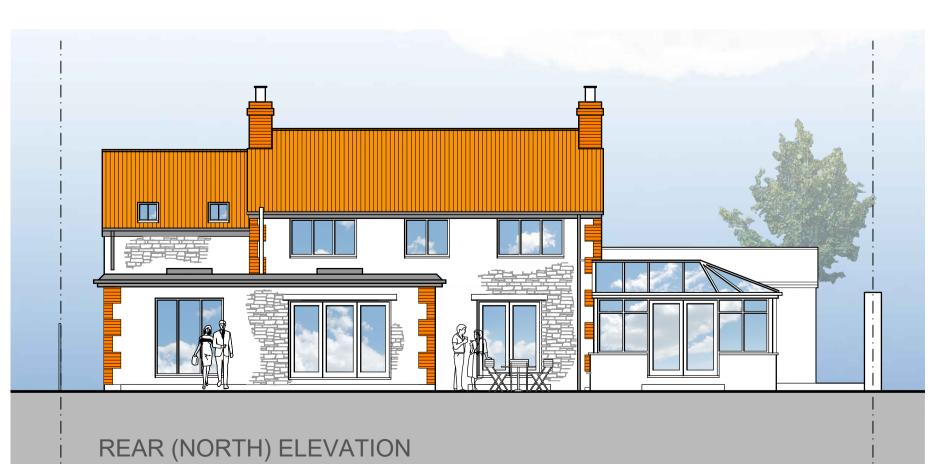

IMAGE OF FRONT ELEVATION

Pitched Roof - Orange Clay Pantiles tomatch existing and surrounding area

Windows and doors - Off - White UPVC

Rainwater goods -Black UPVC

Fascia and soffit - Black painted timber

Roof Lights - Conservation type Velux

| 0m      | 2m      | 4m      | 6m      | 8m   | 10m      |
|---------|---------|---------|---------|------|----------|
| 0mm 10m | m 20mm  | 40mm    | 60mm    | 80mm | 100mm    |
|         | 1 : 100 | 4011111 | 0011111 | Comm | 10011111 |