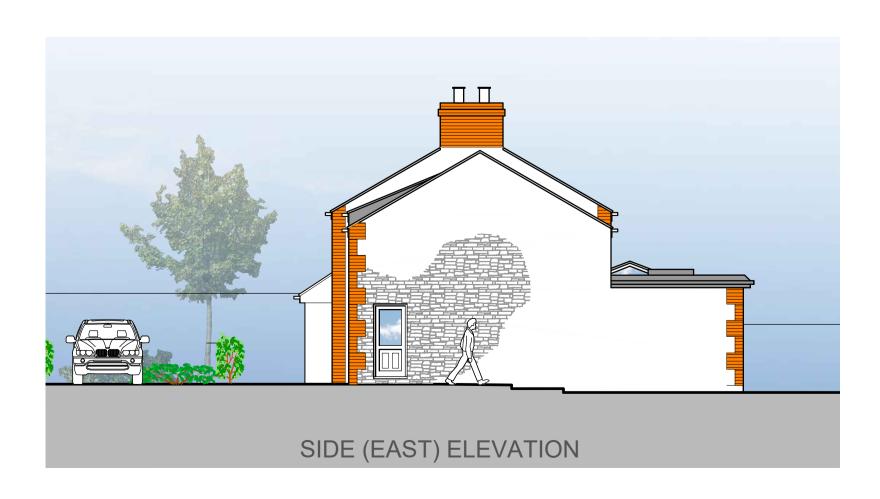

IMAGE OF FRONT ELEVATION

Pitched Roof - Orange Clay Pantiles tomatch existing and surrounding area

Windows and doors - Off - White UPVC

Rainwater goods -Black UPVC

Fascia and soffit - Black painted timber

Roof Lights - Conservation type Velux

| 0m      | 2m      | 4m      | 6m      | 8m   | 10m      |
|---------|---------|---------|---------|------|----------|
| 0mm 10m | m 20mm  | 40mm    | 60mm    | 80mm | 100mm    |
|         | 1 : 100 | 4011111 | 0011111 | Comm | 10011111 |