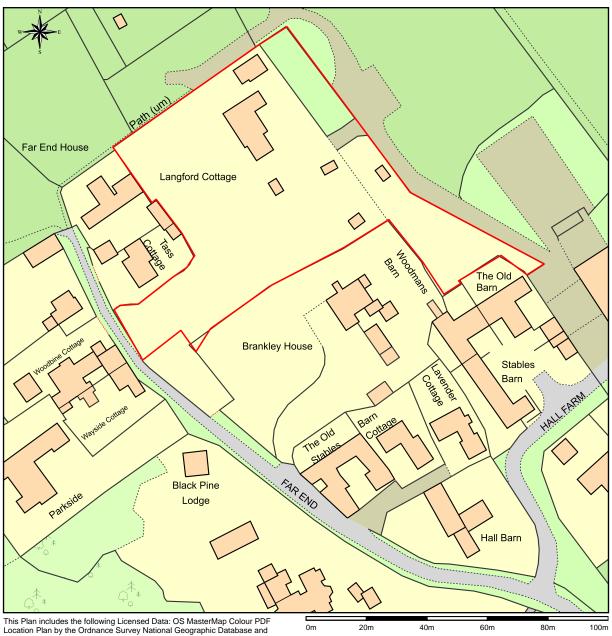

## LANGFORD COTTAGE, BOOTHBY GRAFFOE

This Plan includes the following Licensed Data: OS MasterMap Colour PDF Location Plan by the Ordnance Survey National Geographic Database and incorporating surveyed revision available at the date of production. Reproduction in whole or in part is prohibited without the prior permission of Ordnance Survey. The representation of a road, track or path is no evidence of a right of way. The representation of features, as lines is no evidence of a property boundary. © Crown copyright and database rights, 2023. Ordnance Survey 0100031673