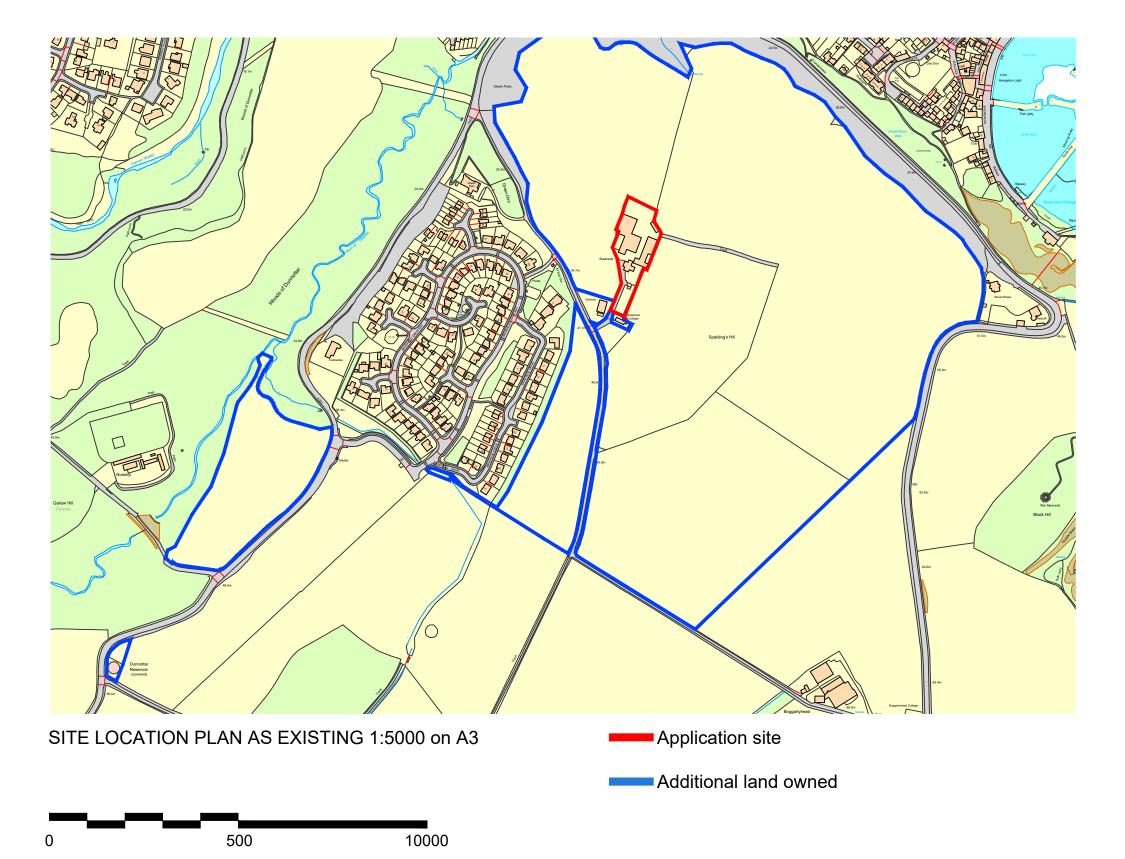

**SCALE BAR 1:5000** rev revision/author/checker drawn AK project Commercial Development purpose of issue Prior Notification Application Braehead Farm Stonehaven checked 1.10.23 OS Map updated (nkr) scale 1:5000 on A3 drawing Site Location Plan as Existing drawing no A1870-03-01 date Hyve Architects Ltd 68-72 Allardice Street . Stonehaven . AB39 2AA 01569 763579 www.hyvearch.co.uk