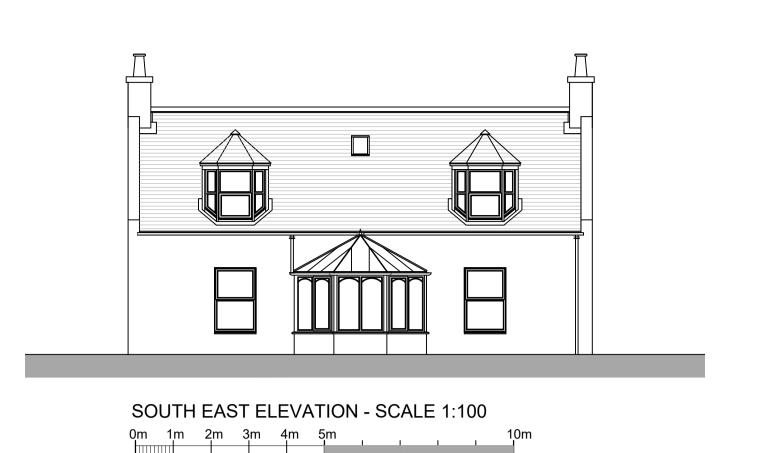

Location, Site Plan
Existing Elevation

Date: 14-Nov-23

Rev: Revision Summary:

Project Ref.: GHCA-001

A1.01a

NOTE:
It is the responsibility of all contractors and tradespersons to thoroughly check all drawings and dimensions prior to the commencement of any work. Any discrepancies must be referred to the Architect for clarification, otherwise full liability will rest with the tradesman. Follow written dimensions only.