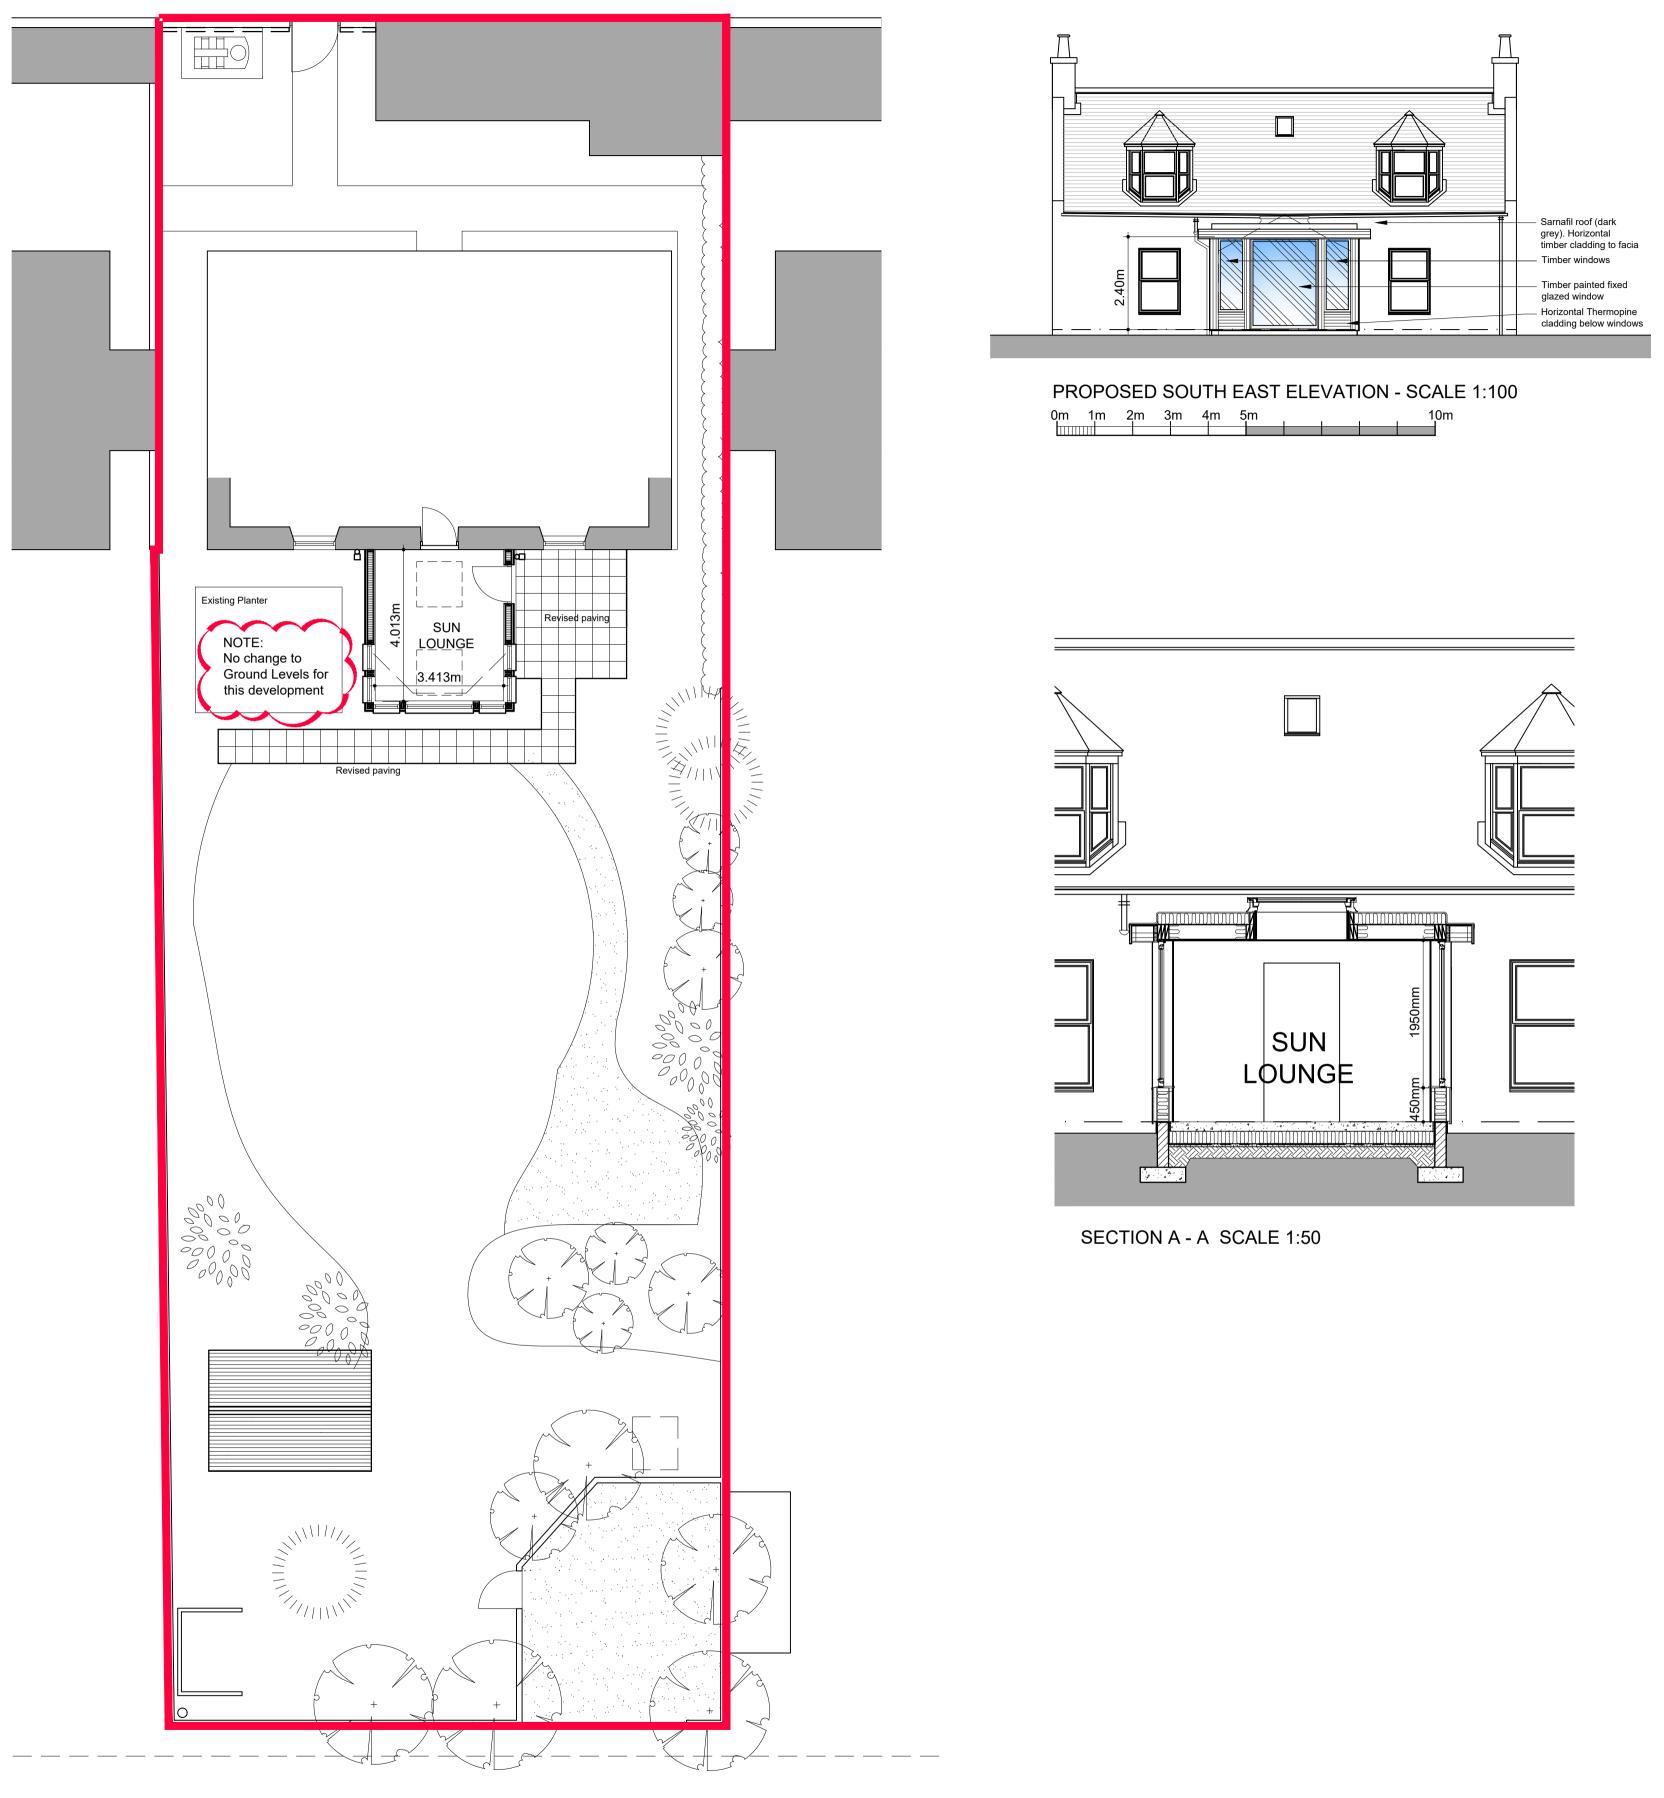

PROPOSED PLAN - SCALE 1:100 0m 1m 2m 3m 4m 5m 10

The copyright © (November 23) of this drawing and the information contained therein is the property of DWR Architecture and must not be reproduced without the written permission of DWR Architecture.

10m

\_\_\_\_\_

NORTH EAST ELEVATION SCALE 1:100

SOUTH WEST ELEVATION SCALE 1:100

Rev: Revision Summary: A.Pitched roof length reduced, Veranda cover changed to glass.28/7/21C.Pitched roof changed to Flat roof plus window layout changes.08/11/23

Date:

(painted Grey).

<sup>Client Name:</sup> Ms. Judith Garratt 9 Huntly Cottages, Aboyne Project Name: Alterations & Additions

Drawing Name: Proposed Plan, Elevations & Sections

Project Ref.: GHCA-001 Date: 14-Nov-23