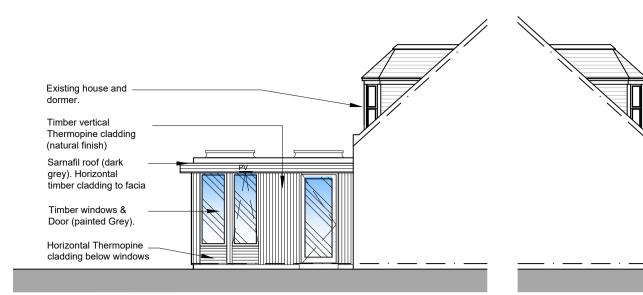

10m

\_\_\_\_\_

NORTH EAST ELEVATION SCALE 1:100

SOUTH WEST ELEVATION SCALE 1:100

Rev: Revision Summary: A.Pitched roof length reduced, Veranda cover changed to glass.28/7/21C.Pitched roof changed to Flat roof plus window layout changes.08/11/23

Date:

(painted Grey).

<sup>Client Name:</sup> Ms. Judith Garratt 9 Huntly Cottages, Aboyne Project Name: Alterations & Additions

Drawing Name: Proposed Plan, Elevations & Sections

Project Ref.: GHCA-001 Date: 14-Nov-23