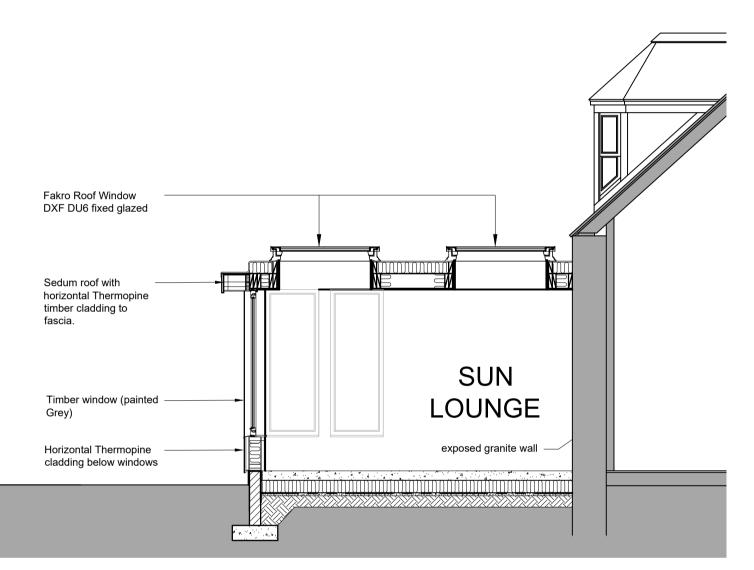

10m

\_\_\_\_\_

NORTH EAST ELEVATION SCALE 1:100

SOUTH WEST ELEVATION SCALE 1:100

Rev: Revision Summary: A.Pitched roof length reduced, Veranda cover changed to glass.28/7/21C.Pitched roof changed to Flat roof plus window layout changes.08/11/23

Date:

(painted Grey).

<sup>Client Name:</sup> Ms. Judith Garratt 9 Huntly Cottages, Aboyne Project Name: Alterations & Additions

Drawing Name: Proposed Plan, Elevations & Sections

Project Ref.: GHCA-001 Date: 14-Nov-23