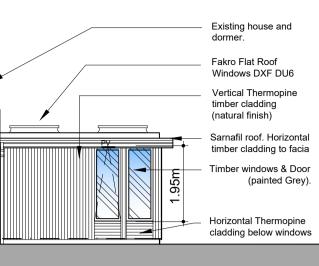

Date:

(painted Grey).

<sup>Client Name:</sup> Ms. Judith Garratt 9 Huntly Cottages, Aboyne Project Name: Alterations & Additions

Drawing Name: Proposed Plan, Elevations & Sections

Project Ref.: GHCA-001 Date: 14-Nov-23