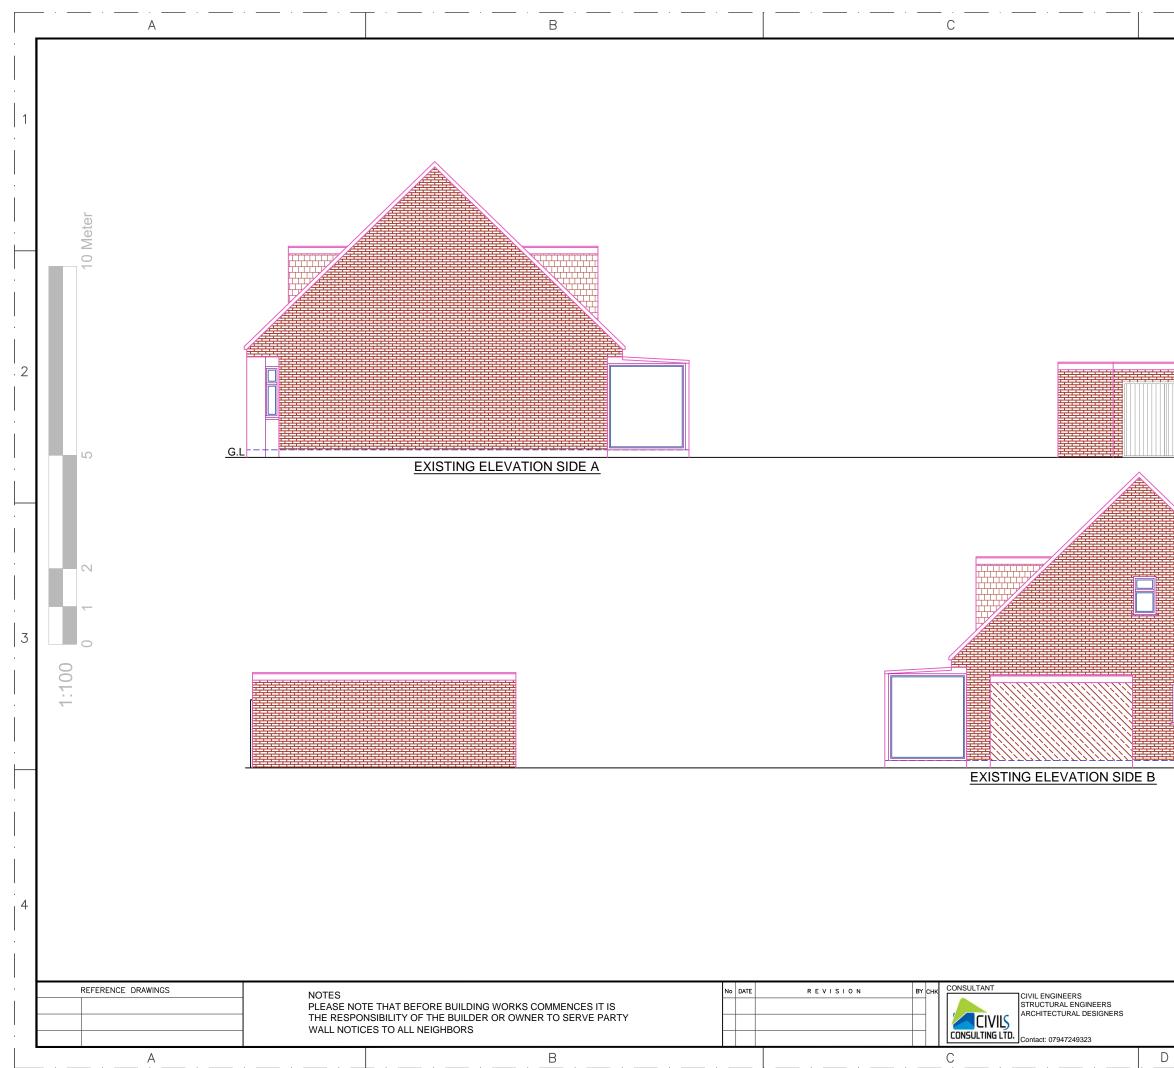

| · · · · · · · · · · · · · · · · · · · · · · · · · · · · · · · · · · · · · · · · · · · · · · · · · · · · · · · · · · · · · · · · · · · · · · · · · · · · · · · · · · · · · · · · · · · · · · · · · · · · · · · · · · · · · · · · · · · · · · · · · · · · · · · · · · · · · · · · · · · · · · · · · · · · · · · · · · · · · · · · · · · · · · · · · · · · · · · · · · · · · · · · · · · · · · · · · · · · · · · · · · · · · · · · · · · · · · · · · · · · · · · · · · · · · · · · · · · · · · · · · · · · · · · · · · · · · · · · · · · · · · · · · · · · · · · · · · · · · · · · · · · · · · · · · · · · · · · · · · · · · · · · · · · · · · · · · · · · · · · · · · · · · · · · · · · · · ·